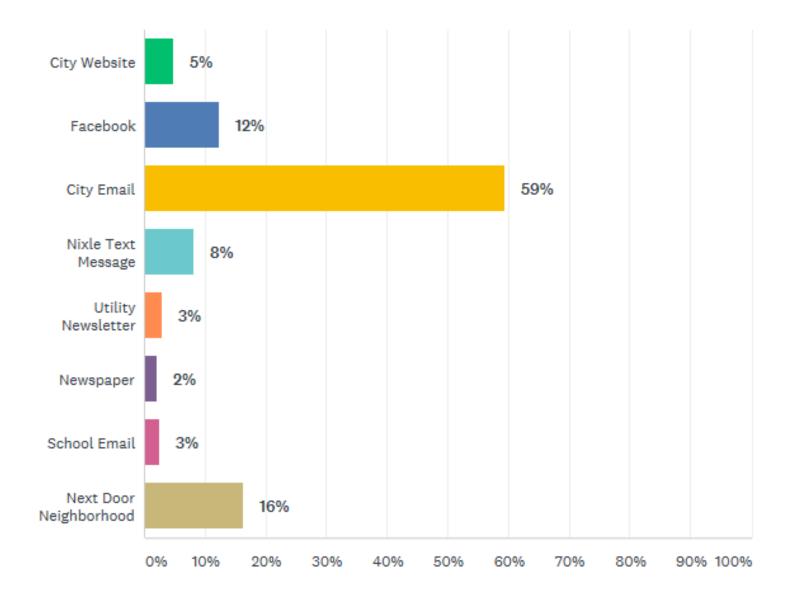

#### How did you hear about this survey? (Check all that apply)

Answered: 1,559 Skipped: 131