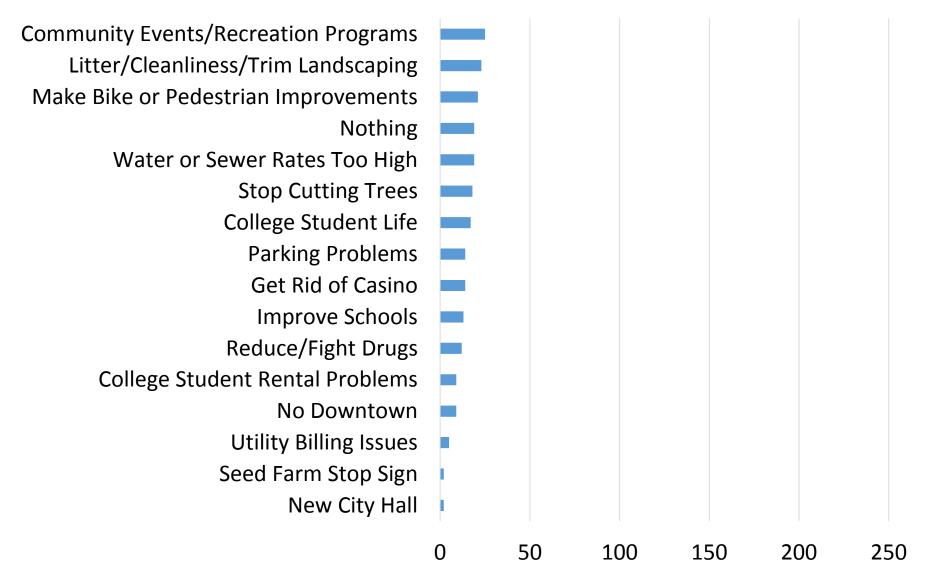

## Q39: If Rohnert Park could do one thing differently to improve, what would that be?