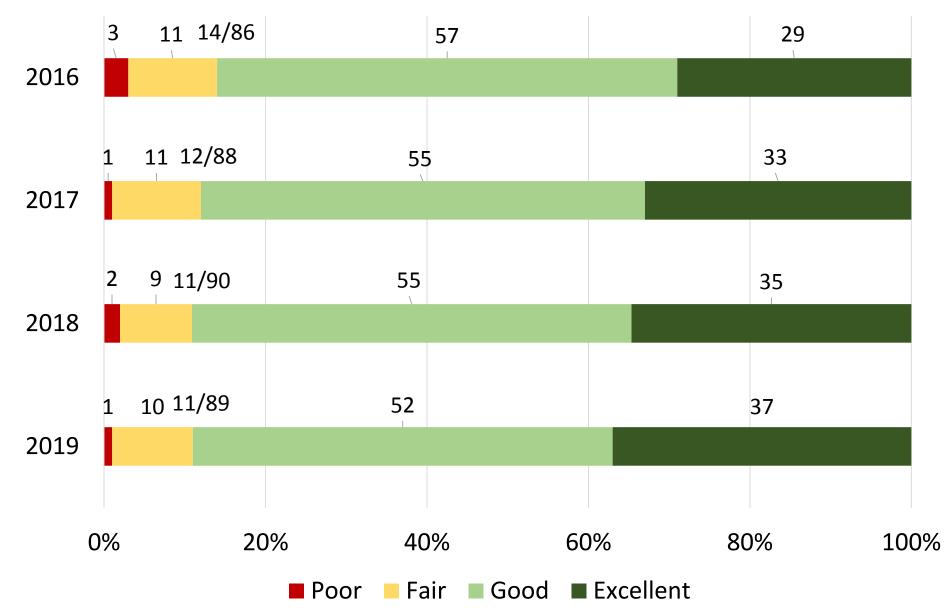

#### Describe your rating of the traffic flow on major streets?

Describe your rating of the overall pavement condition of city streets.