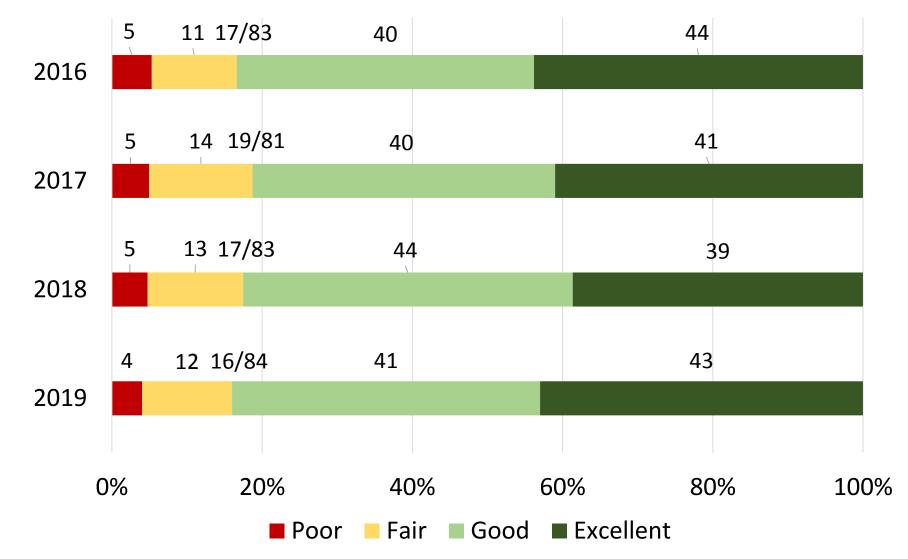

#### Please give your overall impression of the Rohnert Park Police.

In your most recent contact with Rohnert Park Police, how courteous and professional were the officers/staff?