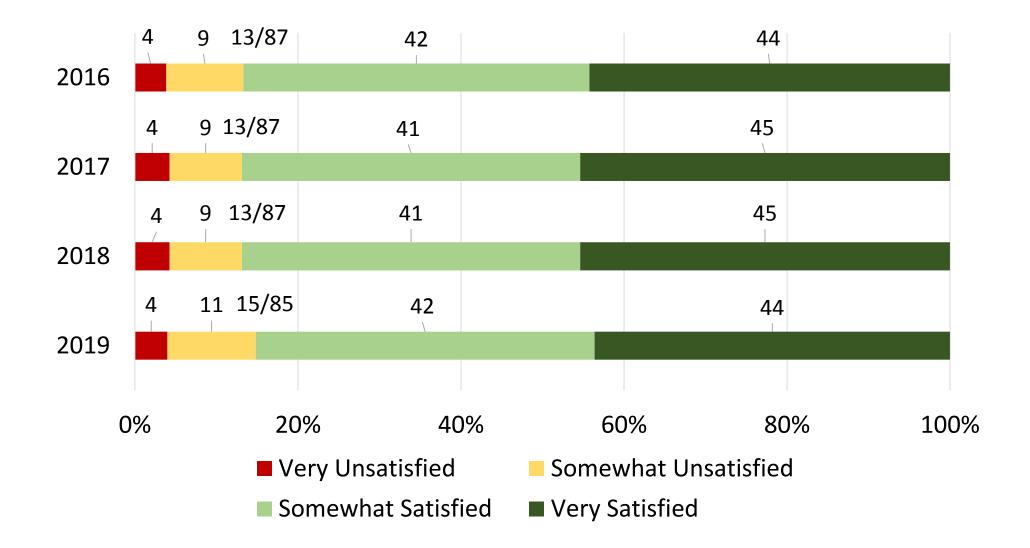

## Please describe your overall satisfaction with your garbage, recycling, and green waste collection service.