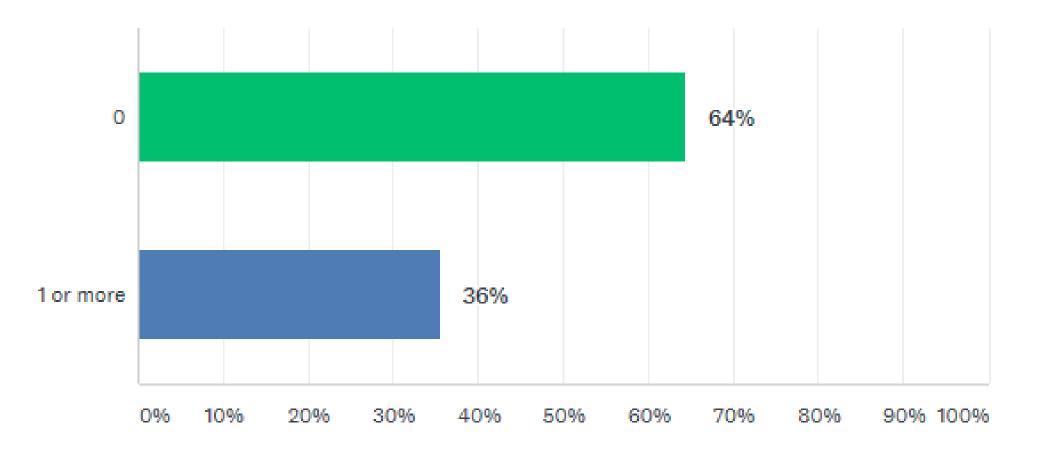

#### Please enter the number of children under 18 living with you.

Answered: 1,458 Skipped: 232