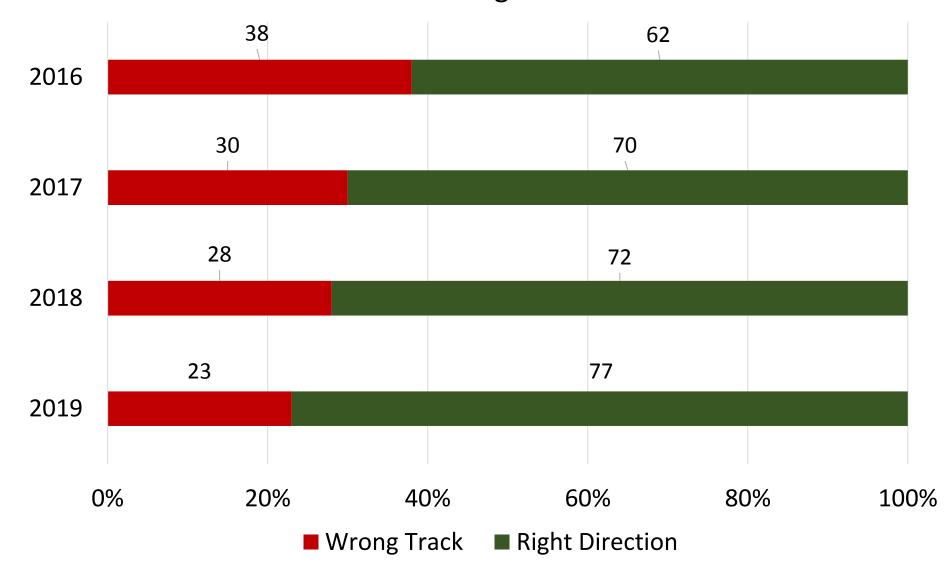

#### 2019 Community Survey Results We Asked. You Answered (over 1,600 responses)

Would you say that things in the City of Rohnert Park are generally headed in the right direction or are they on the wrong track?