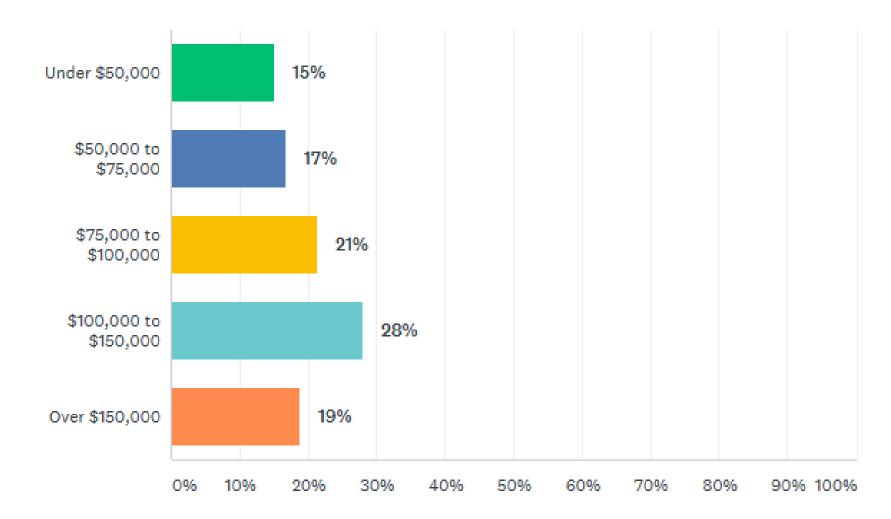

# Please select the range that includes your approximate annual household income.

Answered: 1,454 Skipped: 236