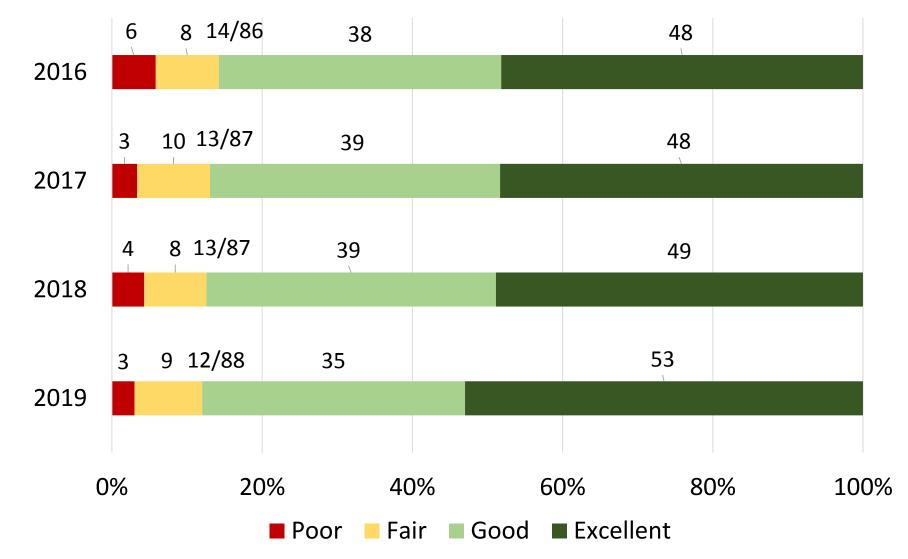

#### Describe your rating of traffic (speed, red light, stop sign) enforcement in Rohnert Park.

Please give your overall impression of the Rohnert Park Fire Service.