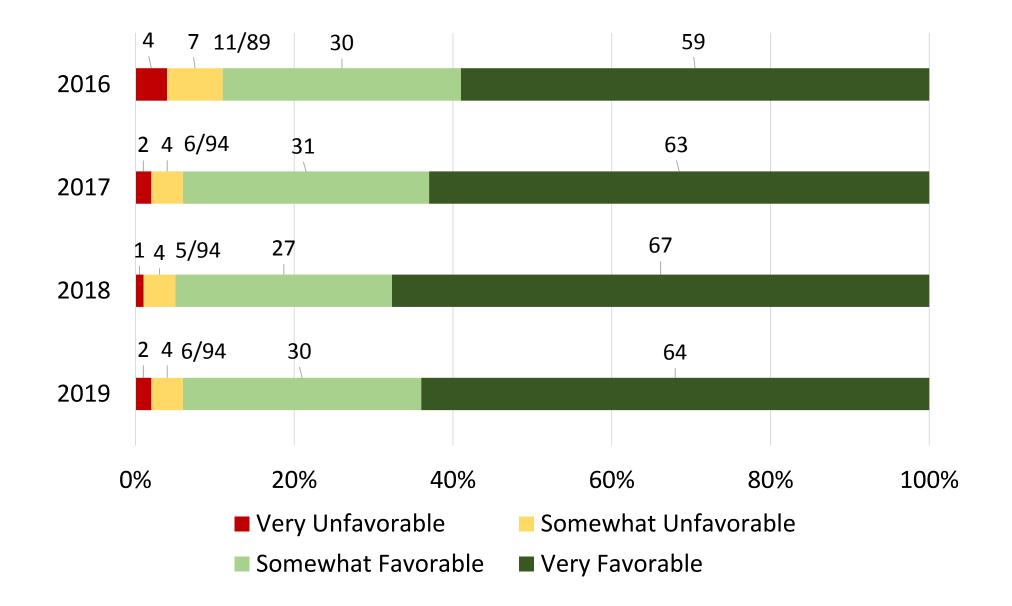

#### Please give your overall impression of the Rohnert Park Police.

In your most recent contact with Rohnert Park Police, how courteous and professional were the officers/staff?