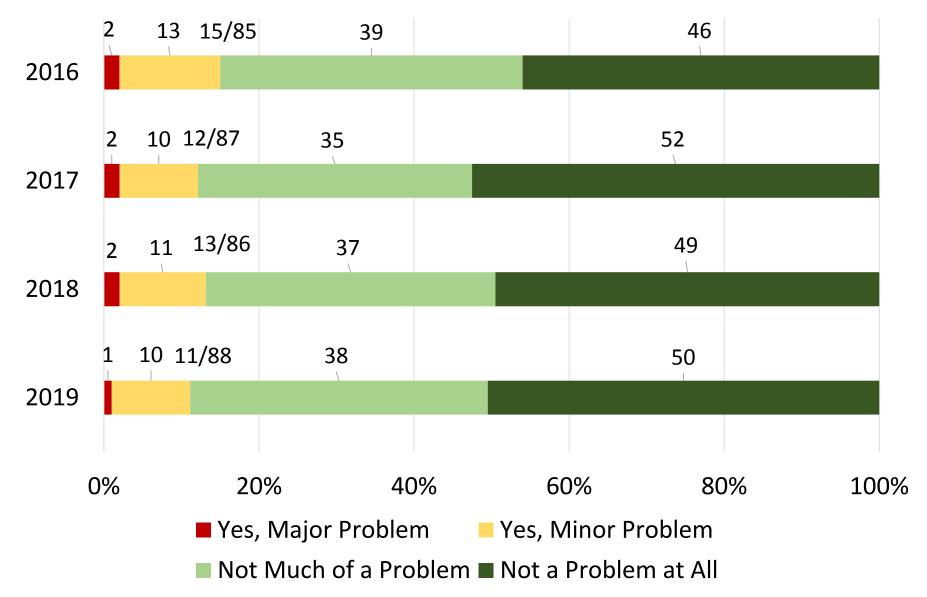

#### Is violent crime (e.g. rape, assault, robbery) a problem in your neighborhood?