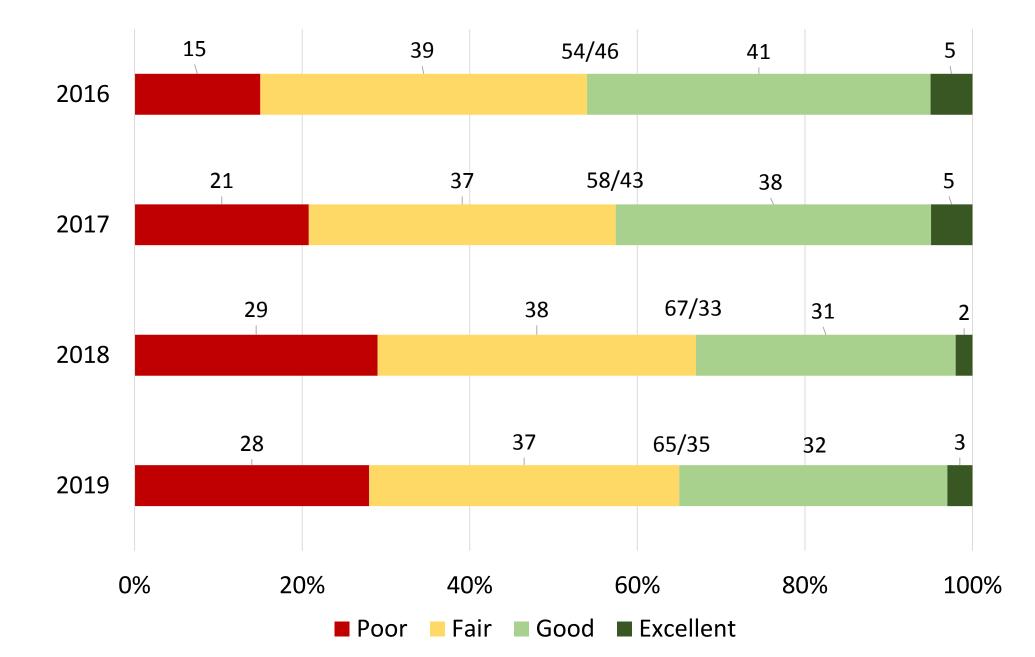

#### Describe your rating of the traffic flow on major streets?

Describe your rating of the overall pavement condition of city streets.