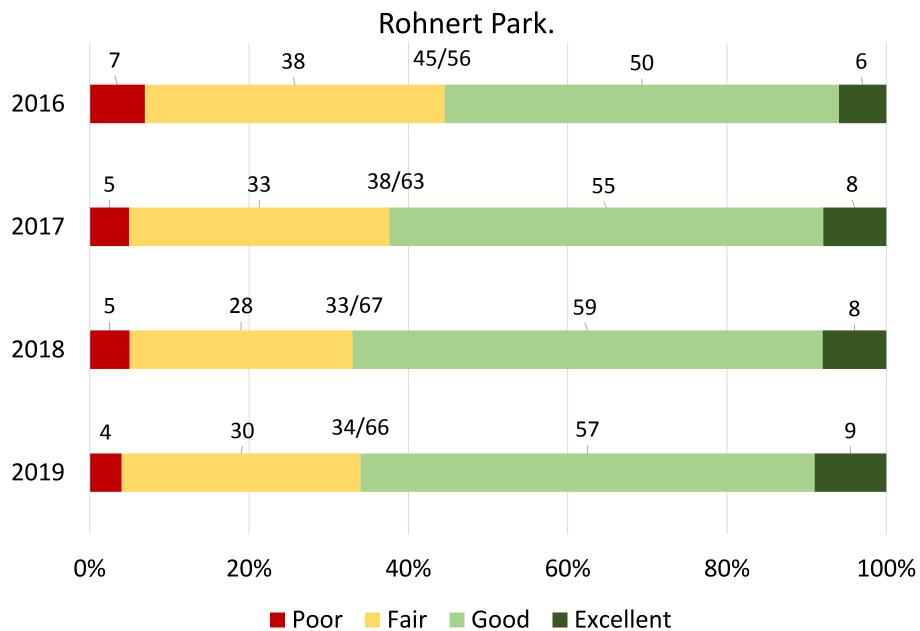

#### 2019 Community Survey Results We Asked. You Answered (over 1,600 responses)

Would you say that things in the City of Rohnert Park are generally headed in the right direction or are they on the wrong track?



#### Please rate the overall image or reputation of the City of Rohnert Park Government.



#### Do you feel a sense of community in Rohnert Park?



## How do you rate the overall quality of life in Rohnert Park?



#### How do you rate your neighborhood as a place to live?



#### Describe your rating of the traffic flow on major streets?





Describe your rating of the overall pavement condition of city streets.



#### Describe your rating of the overall appearance of

### In your neighborhood, are recreational vehicles, boats, or trailers parked on the street a problem?



#### Do you feel safe in your neighborhood during the day?



#### Do you feel safe in your neighborhood after dark?



## Do you feel safe along Rohnert Park's creek paths during the day?



#### Is violent crime (e.g. rape, assault, robbery) a problem in your neighborhood?



## Is property crime (e.g. burglary, theft, auto-theft) a problem in your neighborhood?



#### Please give your overall impression of the Rohnert Park Police.



In your most recent contact with Rohnert Park Police, how courteous and professional were the officers/staff?



#### Describe your rating of traffic (speed, red light, stop sign) enforcement i