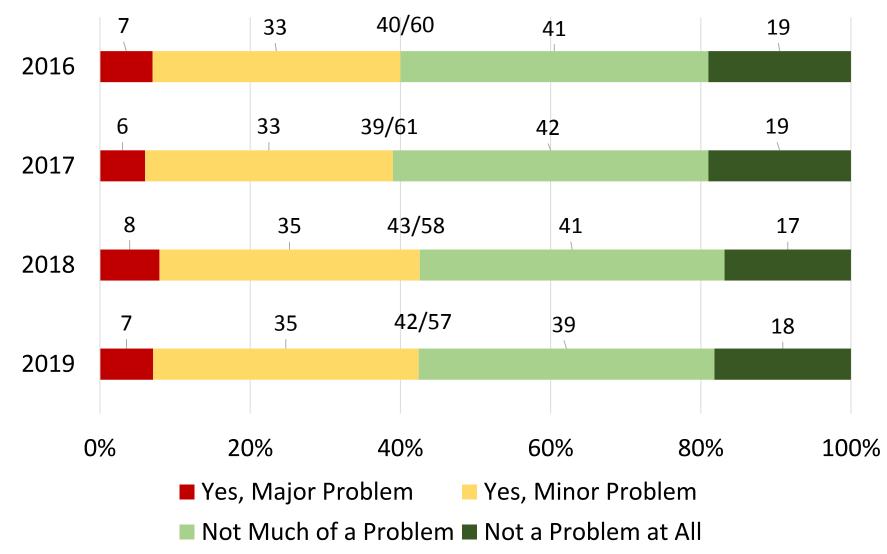

## Is property crime (e.g. burglary, theft, auto-theft) a problem in your neighborhood?