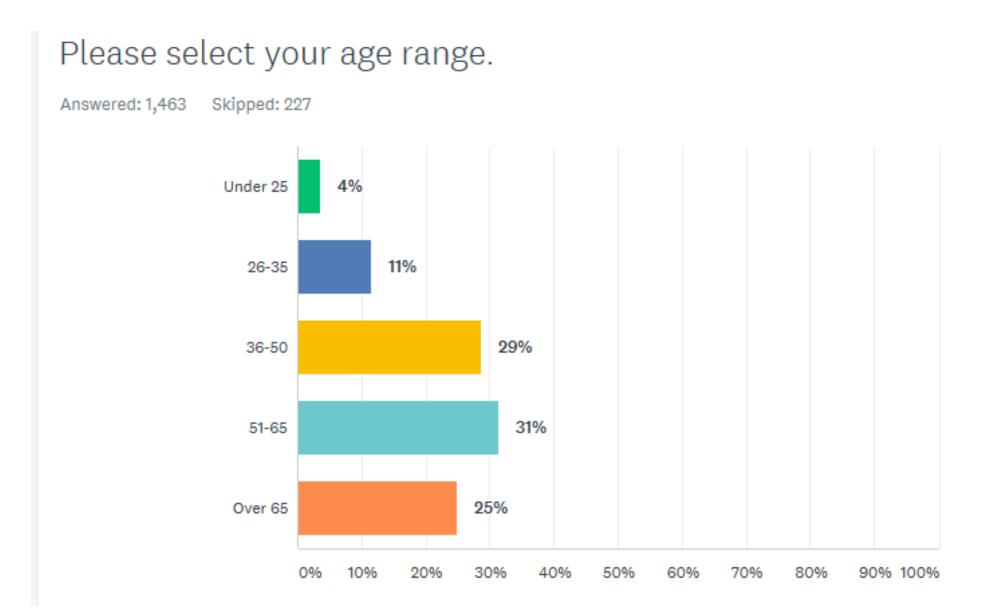

#### How many years have you lived in Rohnert Park?

Answered: 1,528 Skipped: 162