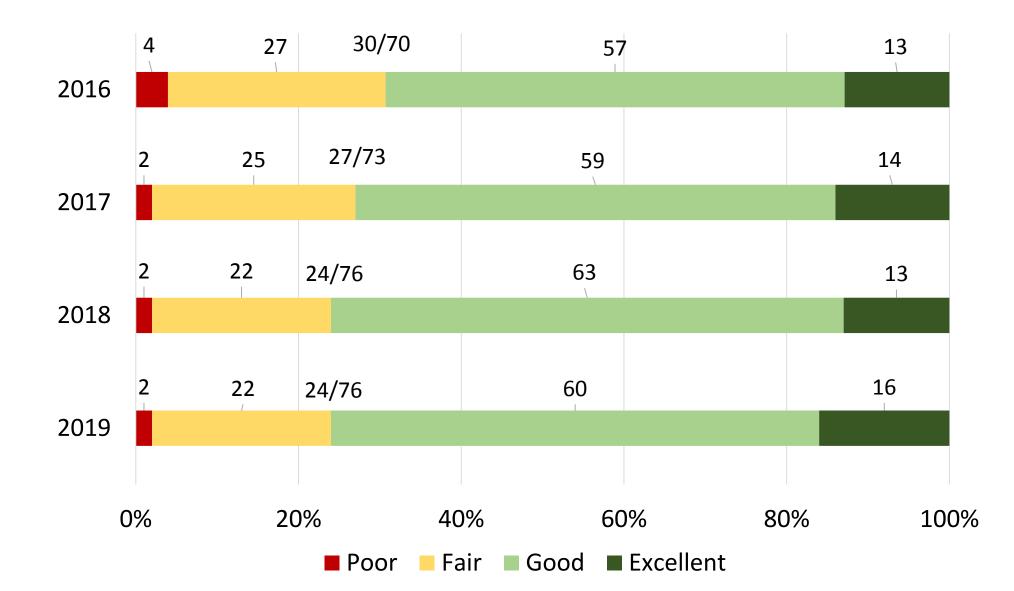

#### 2019 Community Survey Results We Asked. You Answered (over 1,600 responses)

Would you say that things in the City of Rohnert Park are generally headed in the right direction or are they on the wrong track?



#### Please rate the overall image or reputation of the City of Rohnert Park Government.



#### Do you feel a sense of community in Rohnert Park?



## How do you rate the overall quality of life in Rohnert Park?



#### How do you rate your neighborhood as a place to live?



#### Describe your rating of the traffic flow on major streets?





Describe your rating of the overall pavement condition of city streets.



#### Describe your rating of the overall appearance of

### In your neighborhood, are recreational vehicles, boats, or trailers parked on the street a problem?



#### Do you feel safe in your neighborhood during the day?



#### Do you feel safe in your neighborhood after dark?



## Do you feel safe along Rohnert Park's creek paths during the day?



#### Is violent crime (e.g. rape, assault, robbery) a problem in your neighborhood?



## Is property crime (e.g. burglary, theft, auto-theft) a problem in your neighborhood?



#### Please give your overall impression of the Rohnert Par