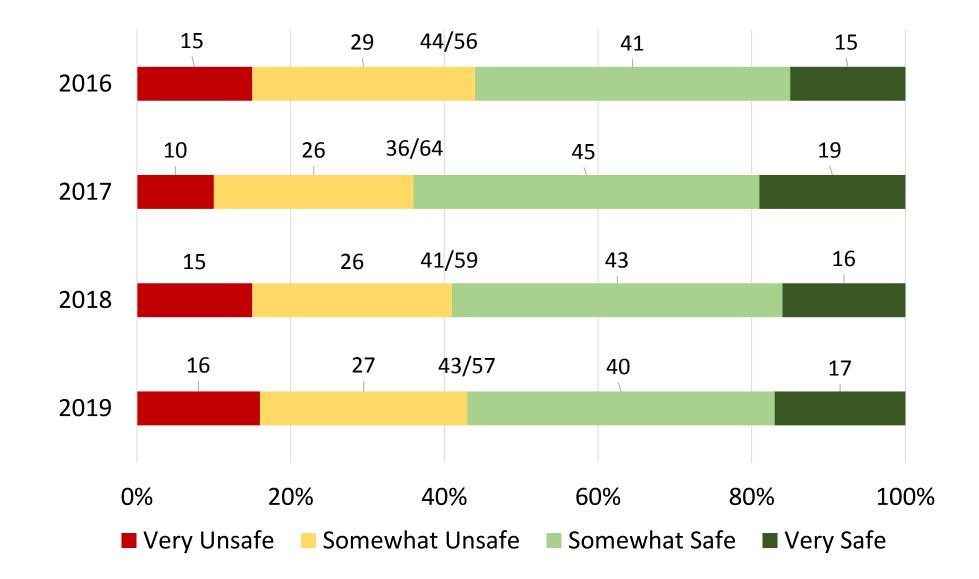

on the wrong track?



#### Please rate the overall image or reputation of the City of Rohnert Park Government.



#### Do you feel a sense of community in Rohnert Park?



## How do you rate the overall quality of life in Rohnert Park?



#### How do you rate your neighborhood as a place to live?



#### Describe your rating of the traffic flow on major streets?





Describe your rating of the overall pavement condition of city streets.



#### Describe your rating of the overall appearance of

### In your neighborhood, are recreational vehicles, boats, or trailers parked on the street a problem?



#### Do you feel safe in your neighborhood during the day?



#### Do you feel safe in your neighborhood after dark?



## Do you feel safe along Rohnert Park's creek paths during the day?



#### Is violent crime (e.g. rape, assault, robbery) a problem in your neighborhood?



## Is property crime (e.g. burglary, theft, auto-theft) a problem in your neighborhood?



#### Please give your overall impression of the Rohnert Park Police.



In your most recent contact with Rohnert Park Police, how courteous and professional were the officers/staff?



#### Describe your rating of traffic (speed, red light, stop sign) enforcement in Rohnert Park.



Please give your overall impression of the Rohnert Park Fire Service.



### Please describe your overall satisfaction with your sewer service.



### Please describe your overall satisfaction with your water service.



### Please describe your overall satisfaction with your storm drainage service.



## Please describe your overall