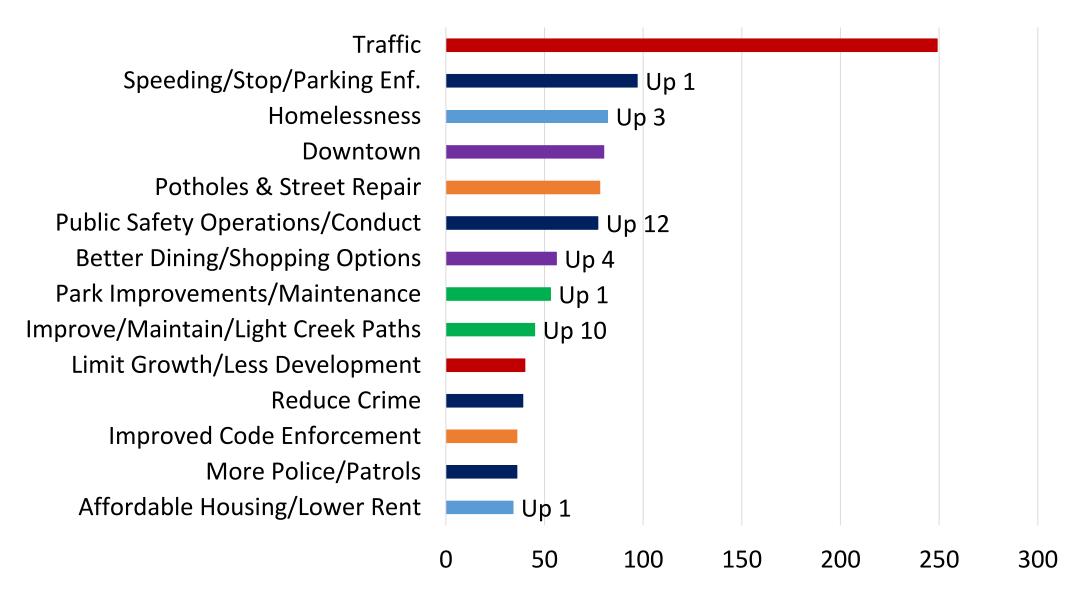

### Q39: If Rohnert Park could do one thing differently to improve, what would that be?