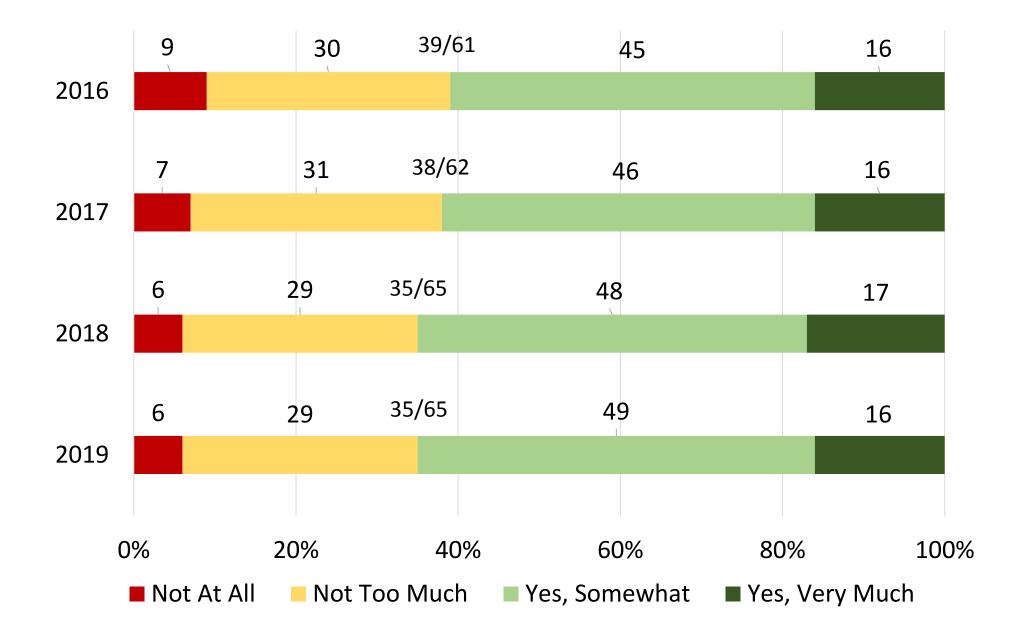

#### 2019 Community Survey Results We Asked. You Answered (over 1,600 responses)

Would you say that things in the City of Rohnert Park are generally headed in the right direction or are they on the wrong track?



#### Please rate the overall image or reputation of the City of Rohnert Park Government.



#### Do you feel a sense of community in Rohnert Park?



## How do you rate the overall quality of life in Rohnert Park?



#### How do you rate your neighborhood as a place to live?



#### Describe your rating of the traffic flow on major streets?





Describe your rating of the overall pavement condition of city streets.



#### Describe your rating of the overall appearance of

### In your neighborhood, are recreational vehicles, boats, or trailers parked on the street a problem?



#### Do you feel safe in your neighborhood during the day?



#### Do you feel safe in your neighborhood after dark?



## Do you feel safe along Rohnert Park's creek paths during the day?



#### Is violent crime (e.g. rape, assault, robbery) a problem in your neighborhood?



## Is property crime (e.g. burglary, theft, auto-theft) a problem in your neighborh