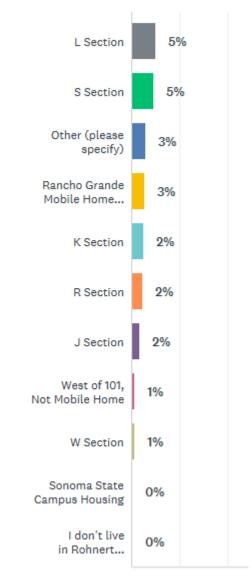

#### Rohnert Park has housing sections with street names all starting with the same letter. In which section do you live?

Answered: 1,492 Skipped: 198