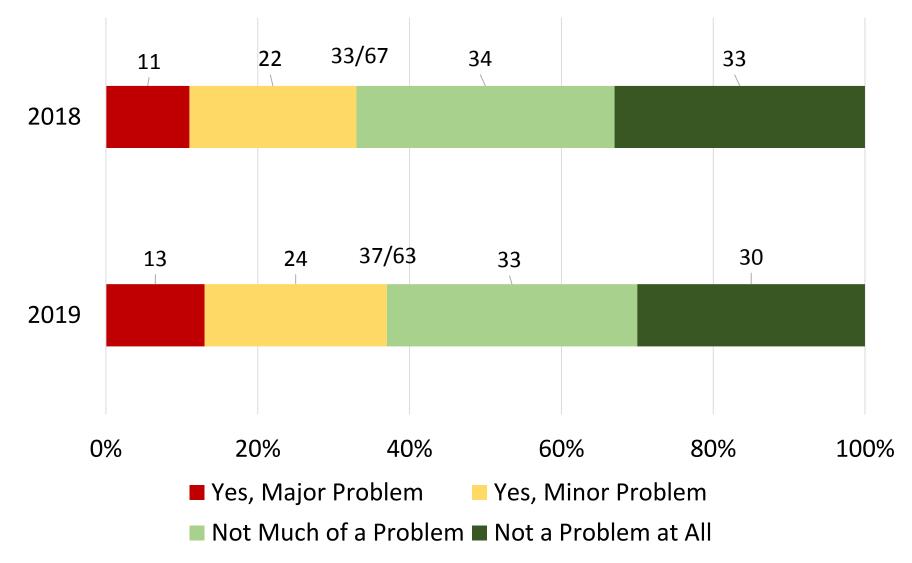

### In your neighborhood, are recreational vehicles, boats, or trailers parked on the street a problem?