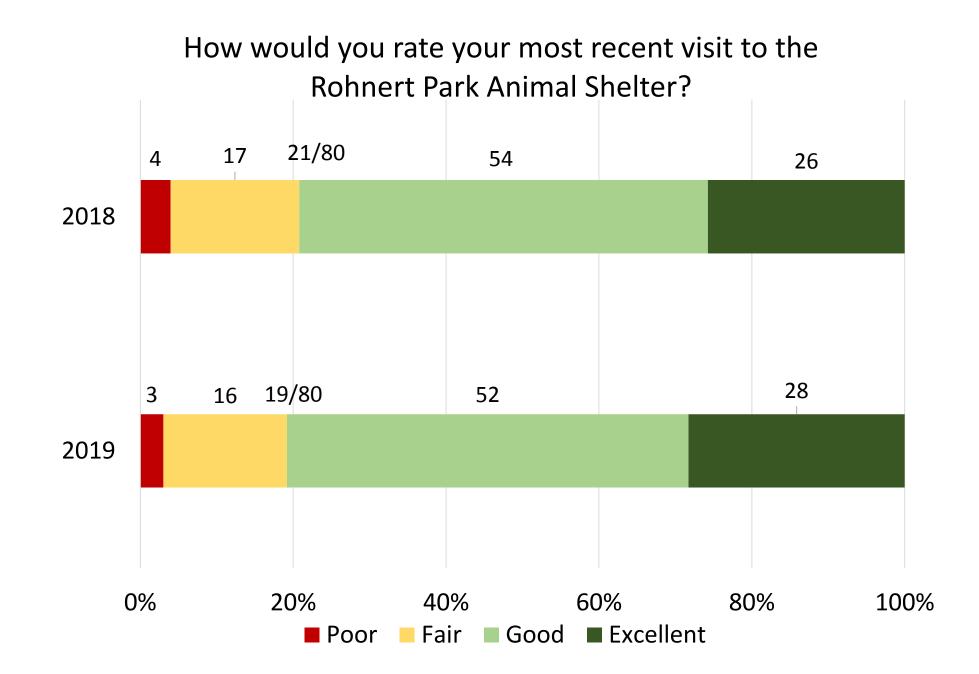

gn) enforcement in Rohnert Park.



Please give your overall impression of the Rohnert Park Fire Service.



### Please describe your overall satisfaction with your sewer service.



### Please describe your overall satisfaction with your water service.



### Please describe your overall satisfaction with your storm drainage service.



## Please describe your overall satisfaction with your garbage, recycling, and green waste collection service.



### How would you rate your most recent visit to a city park?



### How would you rate your most recent visit to a recreation center?



### Please rate your perception of the employee's responsiveness during your most recent interaction.



## Please rate your perception of the employee's courteousness during your most recent interaction.





### Q39: If Rohnert Park could do one thing differently to improve, what would that be?



## Q39: If Rohnert Park could do one thing differently to improve, what would that be?



#### Rohnert Park has housing sections with street names all starting with the same letter. In which section do you live?

Answered: 1,492 Skipped: 198





#### How did you hear about this survey? (Check all that apply)

Answered: 1,559 Skipped: 131





#### Please enter the number of children under 18 living with you.

Answered: 1,458 Skipped: 232



# Please select the range that includes your approximate annual household income.

Answered: 1,454 Skipped: 236



#### How many years have you lived in Rohnert Park?

Answered: 1,528 Skipped: 162