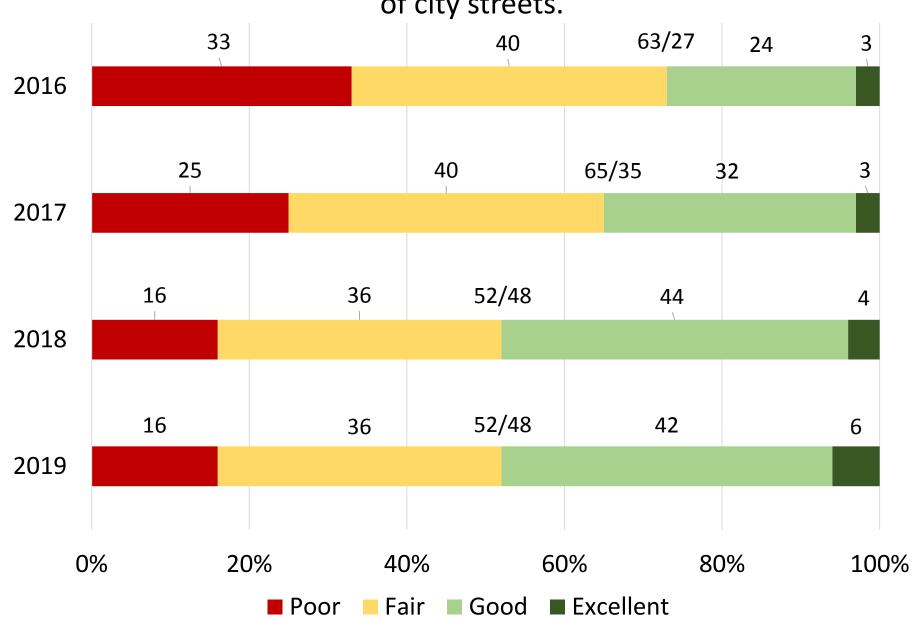

#### Describe your rating of the traffic flow on major streets?

Describe your rating of the overall pavement condition of city streets.