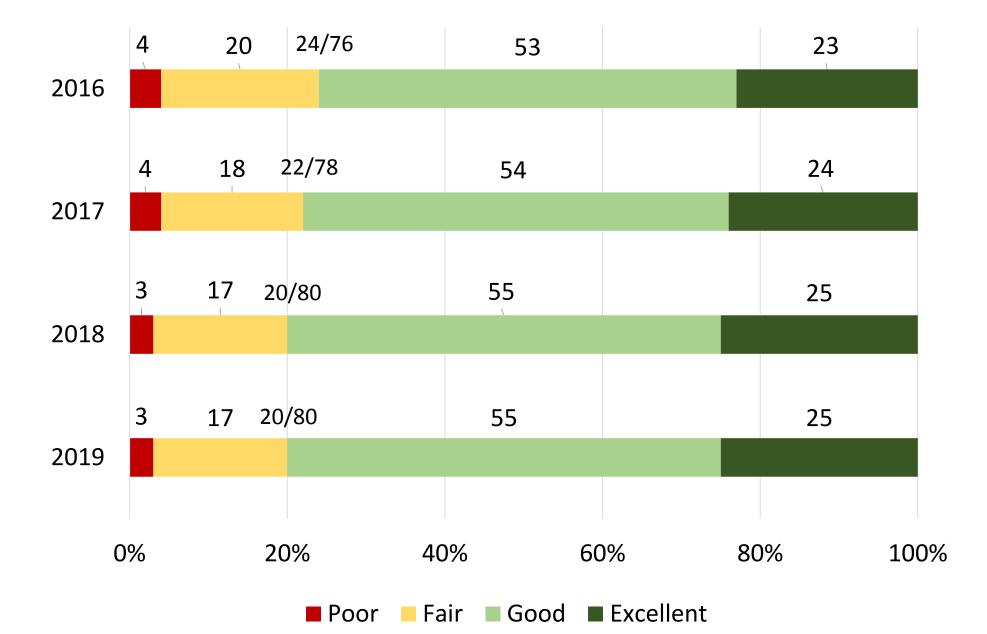

#### 2019 Community Survey Results We Asked. You Answered (over 1,600 responses)

Would you say that things in the City of Rohnert Park are generally headed in the right direction or are they on the wrong track?



#### Please rate the overall image or reputation of the City of Rohnert Park Government.



#### Do you feel a sense of community in Rohnert Park?



## How do you rate the overall quality of life in Rohnert Park?



#### How do you rate your neighborhood as a place to live?



#### Describe your rating of the traffic flow on major streets?





Describe your rating of the overall pavement condition of city streets.



#### Describe your rating of the overall appearance of

### In your neighborhood, are recreational vehicles, boats, or trailers parked on the street a problem?



#### Do you feel safe in your neighborhood during the day?



#### Do you feel safe in your neighborhood after dark?



## Do you feel safe along Rohnert Park's creek paths during the day?



#### Is violent crime (e.g. rape, assault, robbery) a problem in your neighborhood?



## Is property crime (e.g. burglary, theft, auto-theft) a problem in your neighborhood?



#### Please give your overall impression of the Rohnert Park Police.



In your most recent contact with Rohnert Park Pol