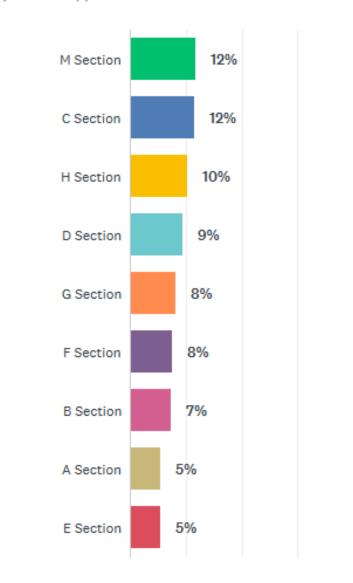

#### Rohnert Park has housing sections with street names all starting with the same letter. In which section do you live?

Answered: 1,492 Skipped: 198