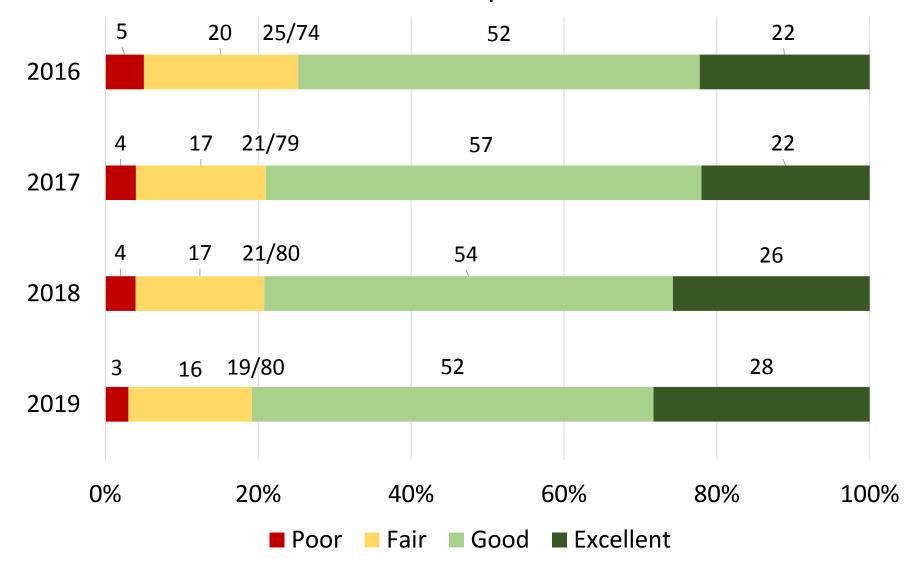

## Please describe your overall satisfaction with your garbage, recycling, and green waste collection service.