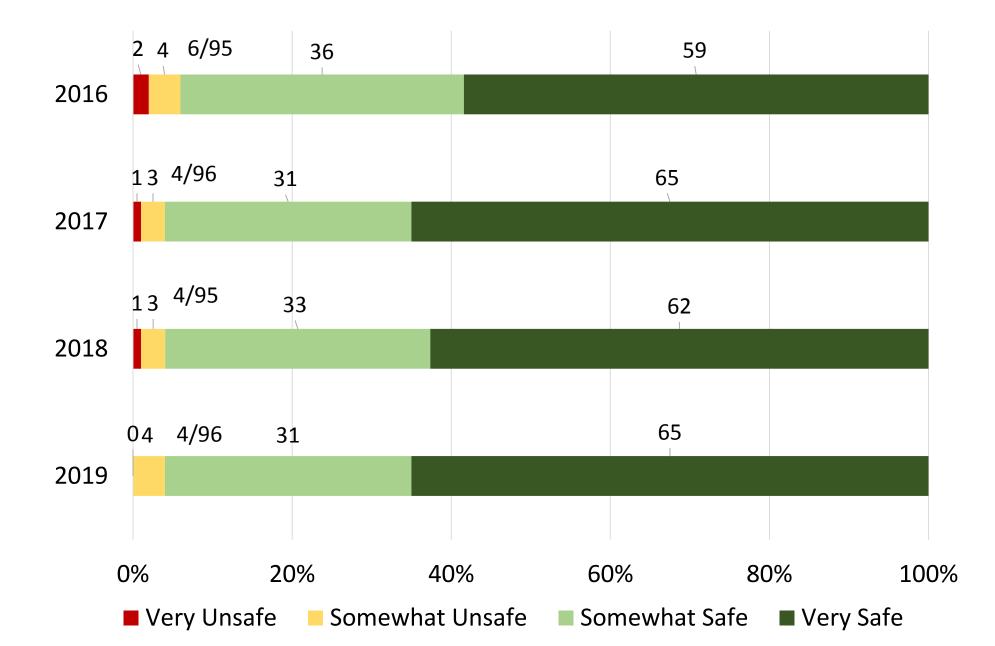

er 1,600 responses)

Would you say that things in the City of Rohnert Park are generally headed in the right direction or are they on the wrong track?



#### Please rate the overall image or reputation of the City of Rohnert Park Government.



#### Do you feel a sense of community in Rohnert Park?



## How do you rate the overall quality of life in Rohnert Park?



#### How do you rate your neighborhood as a place to live?



#### Describe your rating of the traffic flow on major streets?





Describe your rating of the overall pavement condition of city streets.



#### Describe your rating of the overall appearance of

### In your neighborhood, are recreational vehicles, boats, or trailers parked on the street a problem?



#### Do you feel safe in your neighborhood during the day?



#### Do you feel safe in your neighborhood after dark?



## Do you feel safe along Rohnert Park's creek paths during the day?



#### Is violent crime (e.g. rape, assault, robbery) a problem in your neighborhood?



## Is property crime (e.g. burglary, theft, auto-theft) a problem in your neighborhood?



#### Please give your overall impression of the Rohnert Park Police.



In your most recent contact with Rohnert Park Police, how courteous and professional were the officers/staff?



#### Describe your rating of traffic (speed, red light, stop sign) enforcement in Rohnert Park.



Please give your overall impression of the Rohnert Park Fire Service.



### Please describe your overall satisfaction with your sewer service.



### Please describe your overall satisfaction with your wat