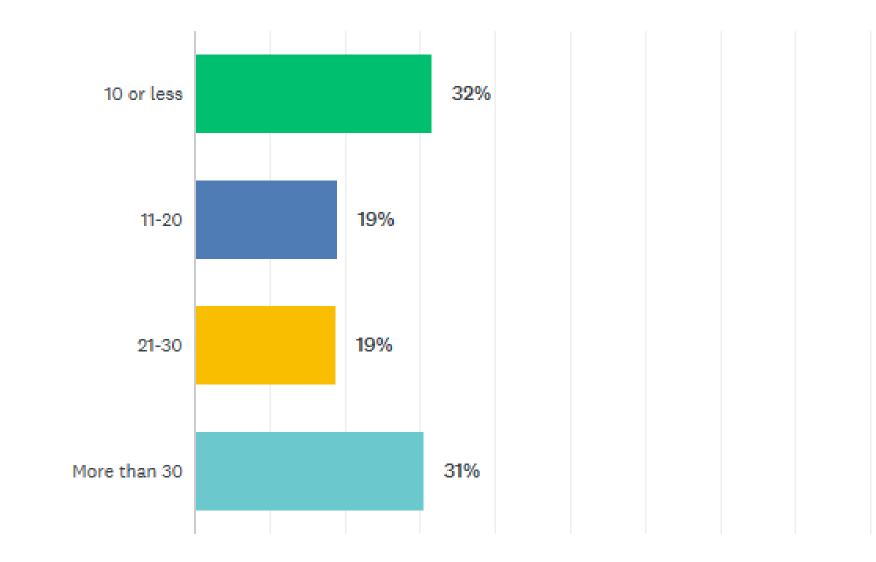

#### How many years have you lived in Rohnert Park?

Answered: 1,528 Skipped: 162