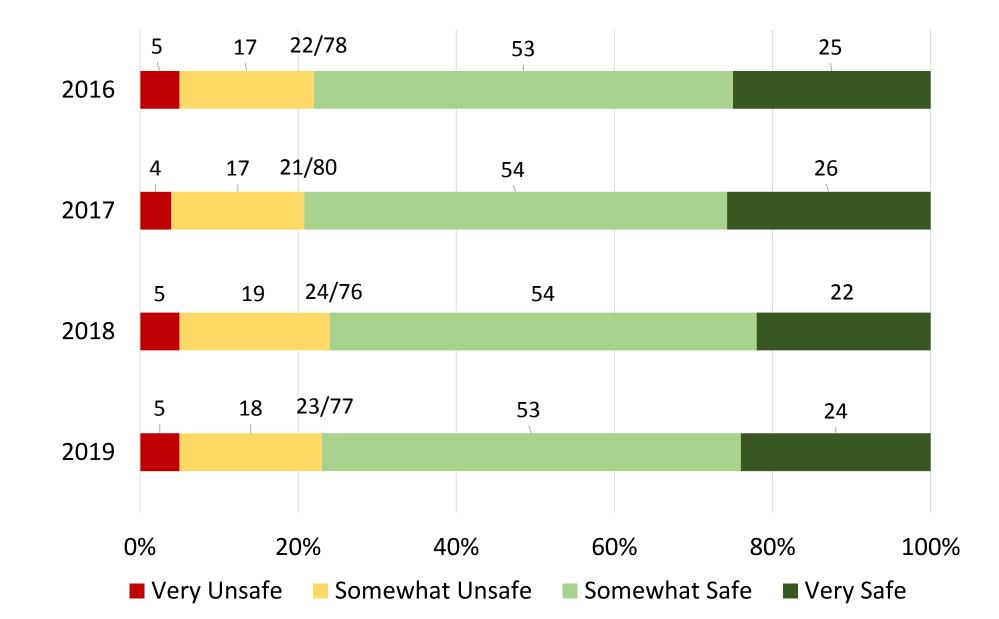

of Rohnert Park are generally headed in the right direction or are they on the wrong track?



#### Please rate the overall image or reputation of the City of Rohnert Park Government.



#### Do you feel a sense of community in Rohnert Park?



## How do you rate the overall quality of life in Rohnert Park?



#### How do you rate your neighborhood as a place to live?



#### Describe your rating of the traffic flow on major streets?





Describe your rating of the overall pavement condition of city streets.



#### Describe your rating of the overall appearance of

### In your neighborhood, are recreational vehicles, boats, or trailers parked on the street a problem?



#### Do you feel safe in your neighborhood during the day?



#### Do you feel safe in your neighborhood after dark?



## Do you feel safe along Rohnert Park's creek paths during the day?



#### Is violent crime (e.g. rape, assault, robbery) a problem in your neighborhood?



## Is property crime (e.g. burglary, theft, auto-theft) a problem in your neighborhood?



#### Please give your overall impression of the Rohnert Park Police.



In your most recent contact with Rohnert Park Police, how courteous and professional were the officers/staff?



#### Describe your rating of traffic (speed, red light, stop sign) enforcement in Rohnert Park.



Please give your overall impression of the Rohnert Park Fire Service.



### Please describe your overall satisfaction with your sewer service.



### Please describe your overall satisfaction with your water service.



### Please describe your overall satisfacti