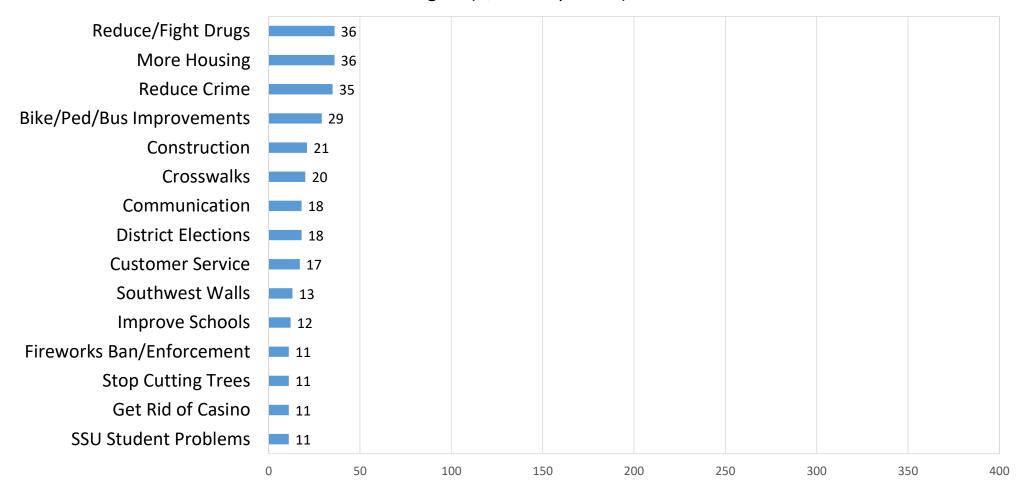

Q39: If Rohnert Park could do one thing differently to improve, what would that be?

Page 2 (2,300 responses)