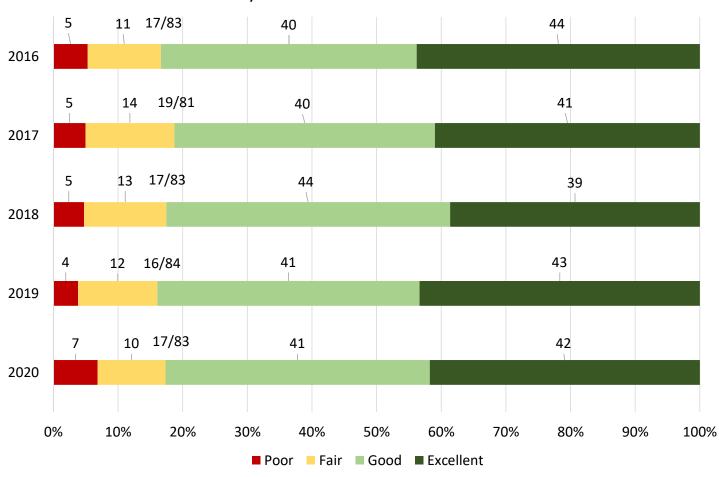

fic (speed, red light, stop sign) enforcement in Rohnert Park.



Please give your overall impression of the Rohnert Park Fire Service.



### Please describe your overall satisfaction with your sewer service.



#### Please describe your overall satisfaction with your water service.



Please describe your overall satisfaction with your storm drainage service.



Please describe your overall satisfaction with your garbage, recycling, and green waste collection service.



### How would you rate your most recent visit to a city park?



# How would you rate your most recent visit to a recreation center?



## How would you rate your most recent visit to the Rohnert Park Animal Shelter?



## Please rate your perception of the employee's responsiveness during your most recent interaction.



## Please rate your perception of the employee's courteousness during your most recent interaction.



### How many years have you lived in Rohnert Park?

Answered: 2,446 Skipped: 456



### Please select your age range.

Answered: 2,322 Skipped: 580



### Please describe your voting pattern.

Answered: 2,319 Skipped: 583



### Please enter the number of children under 18 living with you.

Answered: 2,320 Skipped: 582



Please select the range that includes your approximate annual household income.

Answered: 2,302 Skipped: 600