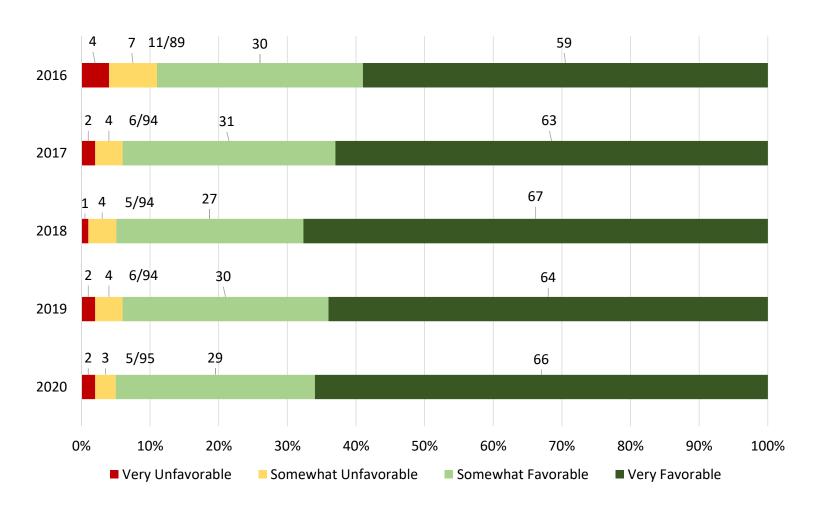

### Would you say that things in the City of Rohnert Park are generally headed in the right direction or are they on the wrong track?