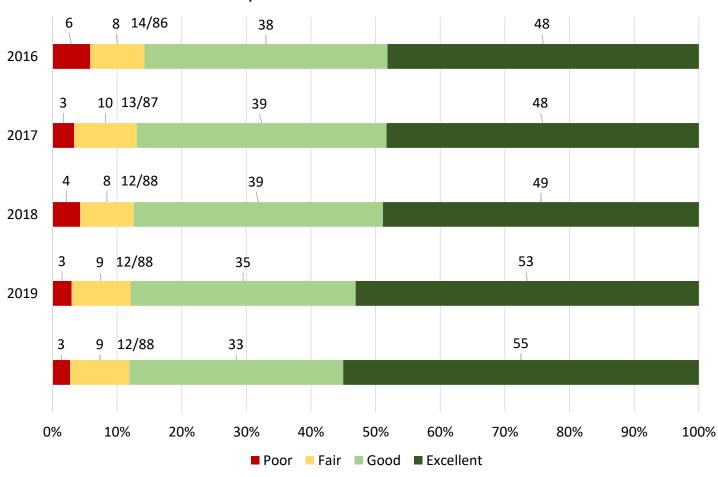

#### Please describe your overall satisfaction with your water service.

Please describe your overall satisfaction with your storm drainage service.

Please describe your overall satisfaction with your garbage, recycling, and green waste collection service.