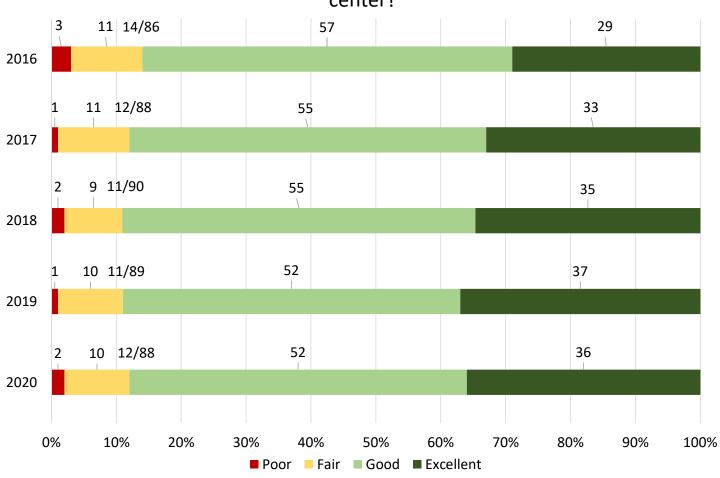

mpression of the Rohnert Park Police.



## In your most recent contact with Rohnert Park Police, how courteous and professional were the officers/staff?



## Describe your rating of traffic (speed, red light, stop sign) enforcement in Rohnert Park.



Please give your overall impression of the Rohnert Park Fire Service.



### Please describe your overall satisfaction with your sewer service.



#### Please describe your overall satisfaction with your water service.



Please describe your overall satisfaction with your storm drainage service.



Please describe your overall satisfaction with your garbage, recycling, and green waste collection service.



### How would you rate your most recent visit to a city park?



# How would you rate your most recent visit to a recreation center?



## How would you rate your most recent visit to the Rohnert Park Animal Shelter?



## Please rate your perception of the employee's responsiveness during your most recent interaction.



## Please rate your perception of the employee's courteousness during your most recent interaction.



### How many years have you lived in Rohnert Park?

Answered: 2,446 Skipped: 456



### Please select your age range.

Answered: 2,322 Skipped: 580



### Please describe your voting pattern.

Answered: 2,319 Skipped: 583



### Please enter the number of children under 18 living with you.

Answered: 2,320 Skipped: 582



Please select the range that includes your approximate annual household income.

Answered: 2,302 Skipped: 600