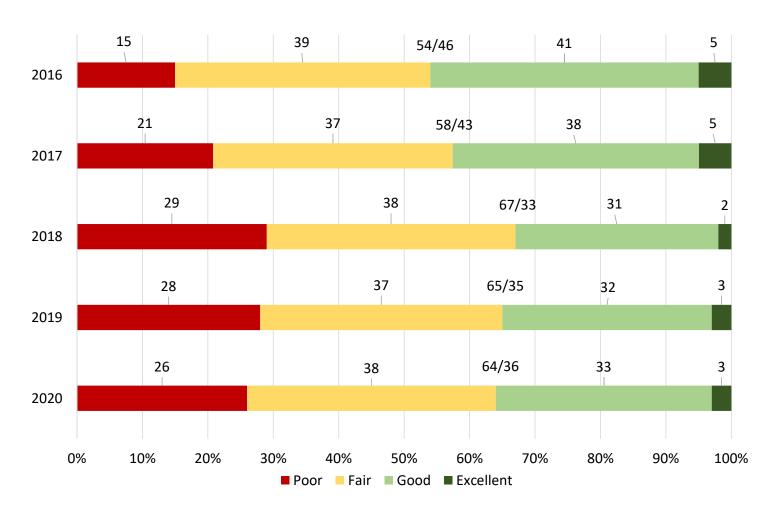

ng you've noticed in the last year that is better in Rohnert Park? Page 2 (1,678 responses)



Q39: If Rohnert Park could do one thing differently to improve, what would that be?

Page 1 (2,300 responses)



Q39: If Rohnert Park could do one thing differently to improve, what would that be?

Page 2 (2,300 responses)



### Would you say that things in the City of Rohnert Park are generally headed in the right direction or are they on the wrong track?



### Please rate the overall image or reputation of the City of Rohnert Park Government.



#### Do you feel a sense of community in Rohnert Park?



### How do you rate the overall quality of life in Rohnert Park?



### How do you rate your neighborhood as a place to live?



### Describe your rating of the traffic flow on major streets?



# Describe your rating of the overall pavement condition of city streets.



### Describe your rating of the overall appearance of Rohnert Park.



## In your neighborhood, are recreational vehicles, boats, or trailers parked on the street a problem?



### Do you feel safe in your neighborhood during the day?



### Do you feel safe in your neighborhood after dark?



# Do you feel safe along Rohnert Park's creek paths during the day?



Is violent crime (e.g. rape, assault, robbery) a problem in your neighborhood?



Is property crime (e.g. burglary, theft, auto-theft) a problem in your neighborhood?



#### Please give your overall impression of the Rohnert Park Police.



## In your most recent contact with Rohnert Park Police, how courteous and professional were the officers/staff?