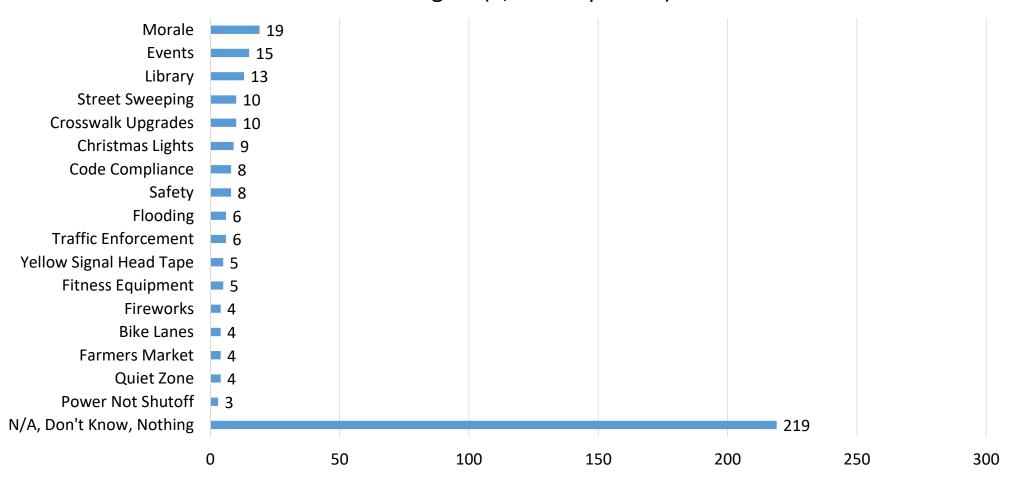

# What is one thing you've noticed in the last year that is better in Rohnert Park? Page 2 (1,678 responses)

Q39: If Rohnert Park could do one thing differently to improve, what would that be?

Page 1 (2,300 responses)