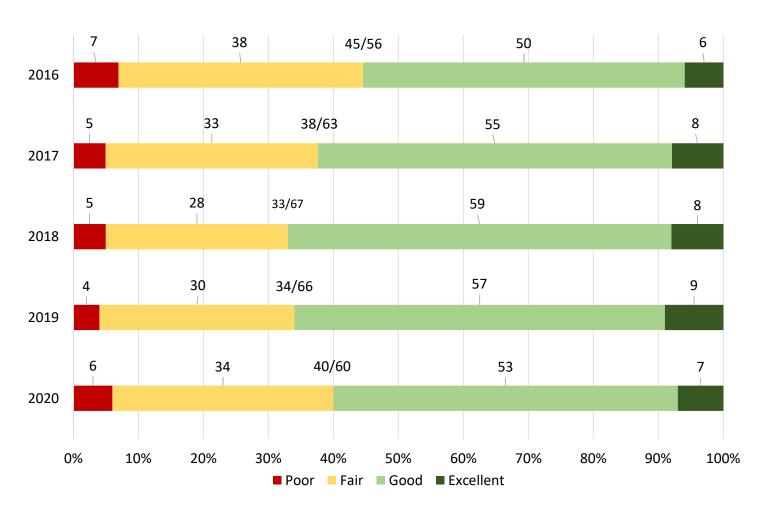

o improve, what would that be?

Page 1 (2,300 responses)



Q39: If Rohnert Park could do one thing differently to improve, what would that be?

Page 2 (2,300 responses)



### Would you say that things in the City of Rohnert Park are generally headed in the right direction or are they on the wrong track?



### Please rate the overall image or reputation of the City of Rohnert Park Government.



#### Do you feel a sense of community in Rohnert Park?



### How do you rate the overall quality of life in Rohnert Park?



### How do you rate your neighborhood as a place to live?



### Describe your rating of the traffic flow on major streets?



# Describe your rating of the overall pavement condition of city streets.



### Describe your rating of the overall appearance of Rohnert Park.



## In your neighborhood, are recreational vehicles, boats, or trailers parked on the street a problem?



### Do you feel safe in your neighborhood during the day?



### Do you feel safe in your neighborhood after dark?



# Do you feel safe along Rohnert Park's creek paths during the day?



Is violent crime (e.g. rape, assault, robbery) a problem in your neighborhood?



Is property crime (e.g. burglary, theft, auto-theft) a problem in your neighborhood?



#### Please give your overall impression of the Rohnert Park Police.



## In your most recent contact with Rohnert Park Police, how courteous and professional were the officers/staff?



## Describe your rating of traffic (speed, red light, stop sign) enforcement in Rohnert Park.



Please give your overall impression of the Rohne