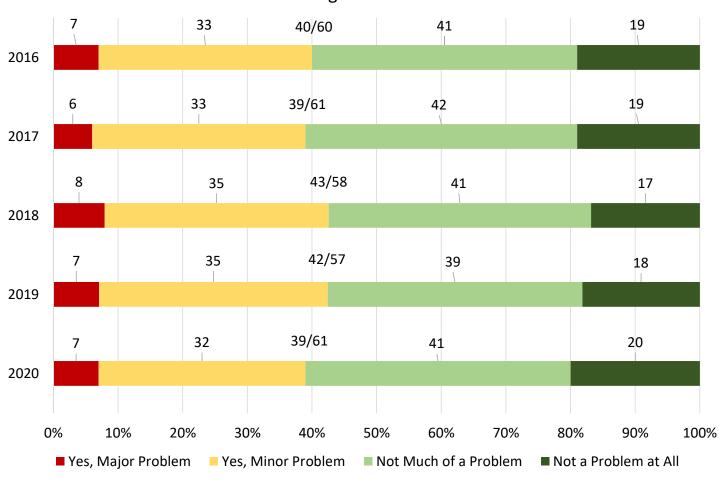

# Do you feel safe along Rohnert Park's creek paths during the day?

Is violent crime (e.g. rape, assault, robbery) a problem in your neighborhood?

Is property crime (e.g. burglary, theft, auto-theft) a problem in your neighborhood?