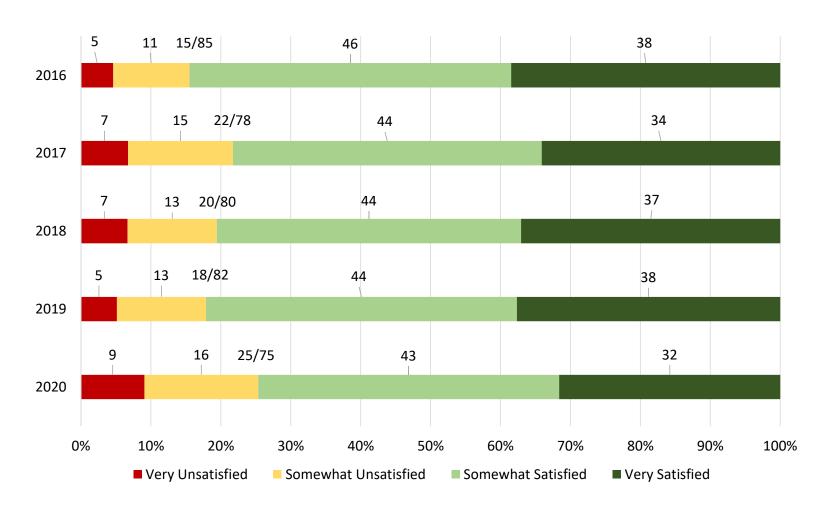

Do you feel safe in your neighborhood after dark?



# Do you feel safe along Rohnert Park's creek paths during the day?



Is violent crime (e.g. rape, assault, robbery) a problem in your neighborhood?



Is property crime (e.g. burglary, theft, auto-theft) a problem in your neighborhood?



#### Please give your overall impression of the Rohnert Park Police.



## In your most recent contact with Rohnert Park Police, how courteous and professional were the officers/staff?



## Describe your rating of traffic (speed, red light, stop sign) enforcement in Rohnert Park.



Please give your overall impression of the Rohnert Park Fire Service.



### Please describe your overall satisfaction with your sewer service.



#### Please describe your overall satisfaction with your water service.



Please describe your overall satisfaction with your storm drainage service.



Please describe your overall satisfaction with your garbage, recycling, and green waste collection service.



### How would you rate your most recent visit to a city park?



# How would you rate your most recent visit to a recreation center?



## How would you rate your most recent visit to the Rohnert Park Animal Shelter?



## Please rate your perception of the employee's responsiveness during your most recent interaction.



## Please rate your perception of the employee's courteousness during your most recent interaction.



### How many years have you lived in Rohnert Park?

Answered: 2,446 Skipped: 456



### Please select your age range.

Answered: 2,322 Skipped: 580



### Please describe your votin