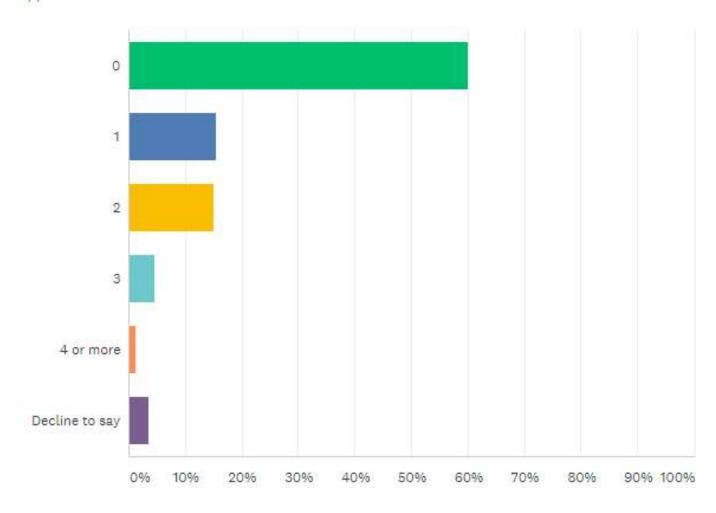

### Please enter the number of children under 18 living with you.

Answered: 2,320 Skipped: 582

Please select the range that includes your approximate annual household income.

Answered: 2,302 Skipped: 600