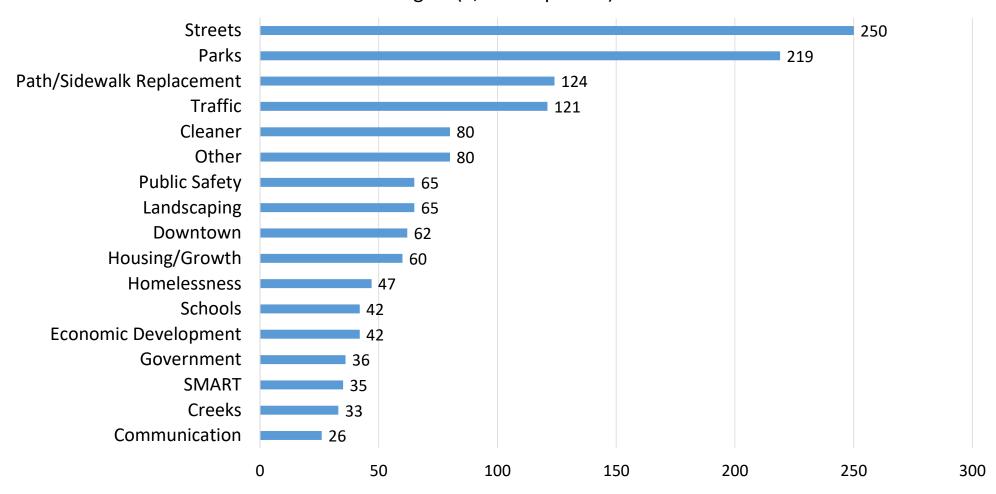

# What is one thing you've noticed in the last year that is better in Rohnert Park? Page 2 (1,678 responses)

Q39: If Rohnert Park could do one thing differently to improve, what would that be?

Page 1 (2,300 responses)