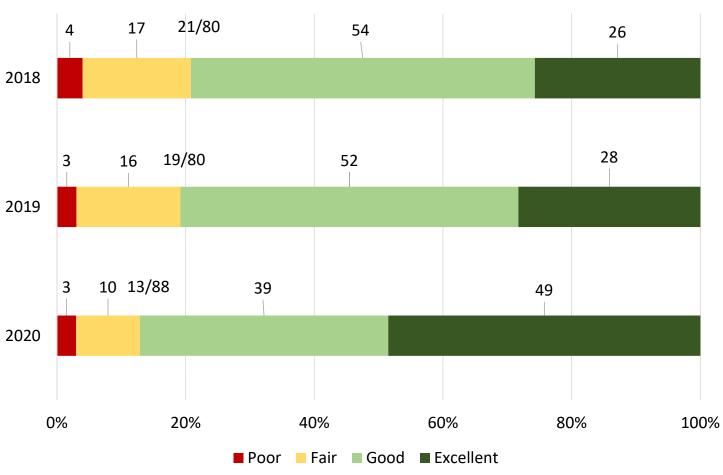

## How would you rate your most recent visit to the Rohnert Park Animal Shelter?