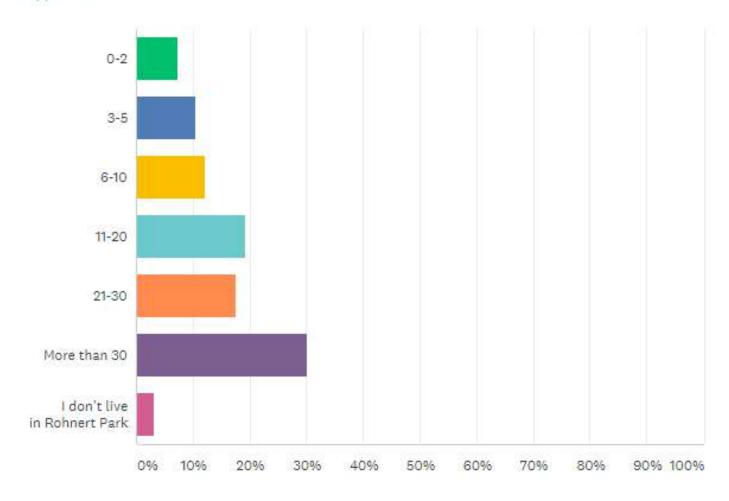

### How many years have you lived in Rohnert Park?

Answered: 2,446 Skipped: 456