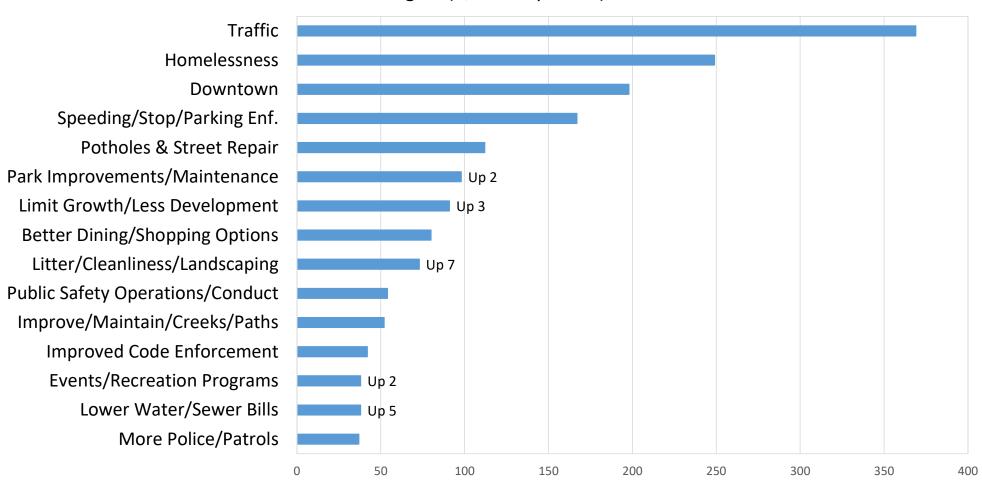

# What is one thing you've noticed in the last year that is better in Rohnert Park? Page 2 (1,678 responses)

Q39: If Rohnert Park could do one thing differently to improve, what would that be?

Page 1 (2,300 responses)

Q39: If Rohnert Park could do one thing differently to improve, what would that be?

Page 2 (2,300 responses)