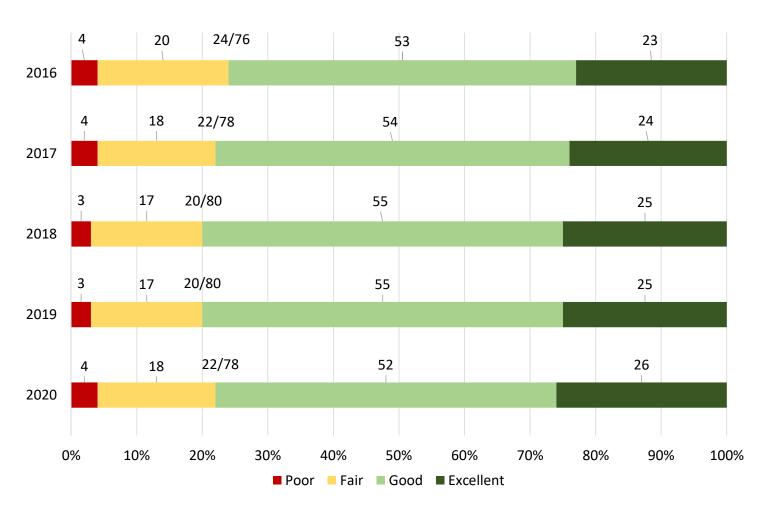

er in Rohnert Park?

Page 1 (1,678 responses)



# What is one thing you've noticed in the last year that is better in Rohnert Park? Page 2 (1,678 responses)



Q39: If Rohnert Park could do one thing differently to improve, what would that be?

Page 1 (2,300 responses)



Q39: If Rohnert Park could do one thing differently to improve, what would that be?

Page 2 (2,300 responses)



### Would you say that things in the City of Rohnert Park are generally headed in the right direction or are they on the wrong track?



### Please rate the overall image or reputation of the City of Rohnert Park Government.



#### Do you feel a sense of community in Rohnert Park?



### How do you rate the overall quality of life in Rohnert Park?



### How do you rate your neighborhood as a place to live?



### Describe your rating of the traffic flow on major streets?



# Describe your rating of the overall pavement condition of city streets.



### Describe your rating of the overall appearance of Rohnert Park.



## In your neighborhood, are recreational vehicles, boats, or trailers parked on the street a problem?



### Do you feel safe in your neighborhood during the day?



### Do you feel safe in your neighborhood after dark?



# Do you feel safe along Rohnert Park's creek paths during the day?



Is violent crime (e.g. rape, assault, robbery) a problem in your neighborhood?



Is property crime (e.g. burglary, theft, auto-theft) a problem in your neighborhood?



#### Please give your overall impression of the Rohnert Park Police.



## In your most recent contact with Rohnert Par