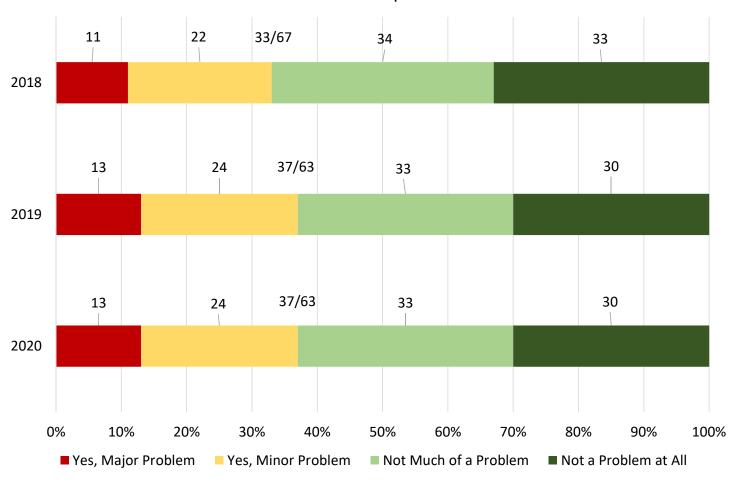

## In your neighborhood, are recreational vehicles, boats, or trailers parked on the street a problem?