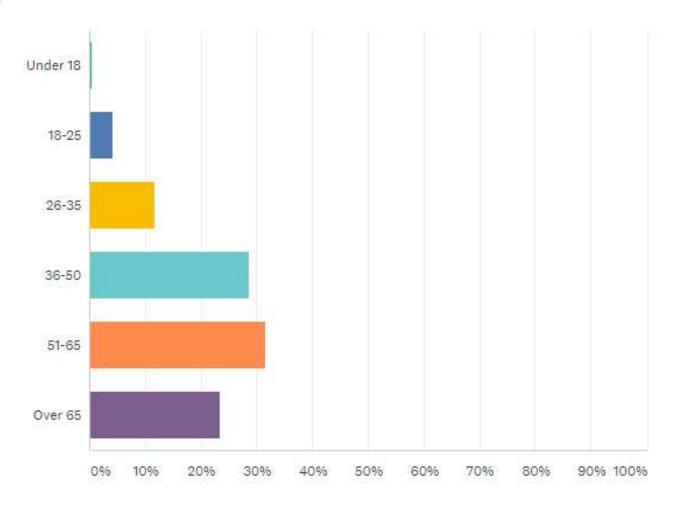

ction with your water service.



Please describe your overall satisfaction with your storm drainage service.



Please describe your overall satisfaction with your garbage, recycling, and green waste collection service.



### How would you rate your most recent visit to a city park?



# How would you rate your most recent visit to a recreation center?



## How would you rate your most recent visit to the Rohnert Park Animal Shelter?



## Please rate your perception of the employee's responsiveness during your most recent interaction.



## Please rate your perception of the employee's courteousness during your most recent interaction.



### How many years have you lived in Rohnert Park?

Answered: 2,446 Skipped: 456



### Please select your age range.

Answered: 2,322 Skipped: 580



### Please describe your voting pattern.

Answered: 2,319 Skipped: 583



### Please enter the number of children under 18 living with you.

Answered: 2,320 Skipped: 582



Please select the range that includes your approximate annual household income.

Answered: 2,302 Skipped: 600