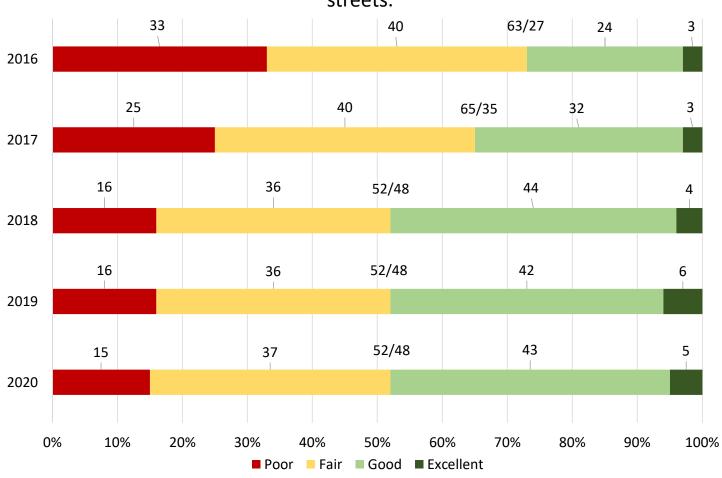

678 responses)



Q39: If Rohnert Park could do one thing differently to improve, what would that be?

Page 1 (2,300 responses)



Q39: If Rohnert Park could do one thing differently to improve, what would that be?

Page 2 (2,300 responses)



### Would you say that things in the City of Rohnert Park are generally headed in the right direction or are they on the wrong track?



### Please rate the overall image or reputation of the City of Rohnert Park Government.



#### Do you feel a sense of community in Rohnert Park?



### How do you rate the overall quality of life in Rohnert Park?



### How do you rate your neighborhood as a place to live?



### Describe your rating of the traffic flow on major streets?



# Describe your rating of the overall pavement condition of city streets.



### Describe your rating of the overall appearance of Rohnert Park.



## In your neighborhood, are recreational vehicles, boats, or trailers parked on the street a problem?



### Do you feel safe in your neighborhood during the day?



### Do you feel safe in your neighborhood after dark?



# Do you feel safe along Rohnert Park's creek paths during the day?



Is violent crime (e.g. rape, assault, robbery) a problem in your neighborhood?



Is property crime (e.g. burglary, theft, auto-theft) a problem in your neighborhood?



#### Please give your overall impression of the Rohnert Park Police.



## In your most recent contact with Rohnert Park Police, how courteous and professional were the officers/staff?



## Describe your rating of traffic (speed, red light, stop sign) enforceme