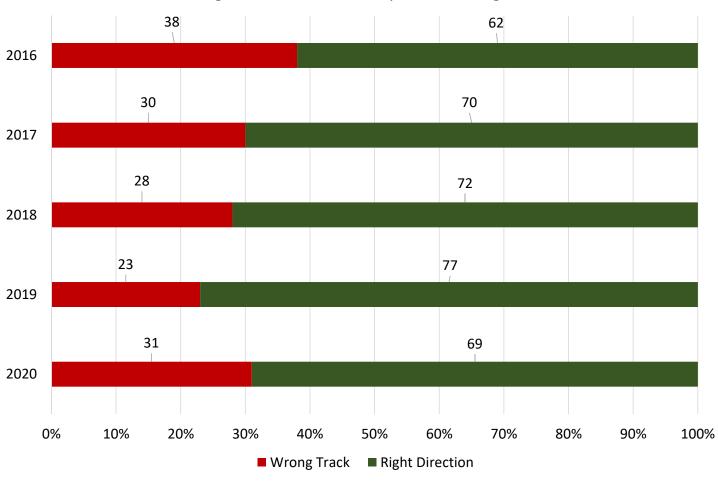

### Would you say that things in the City of Rohnert Park are generally headed in the right direction or are they on the wrong track?