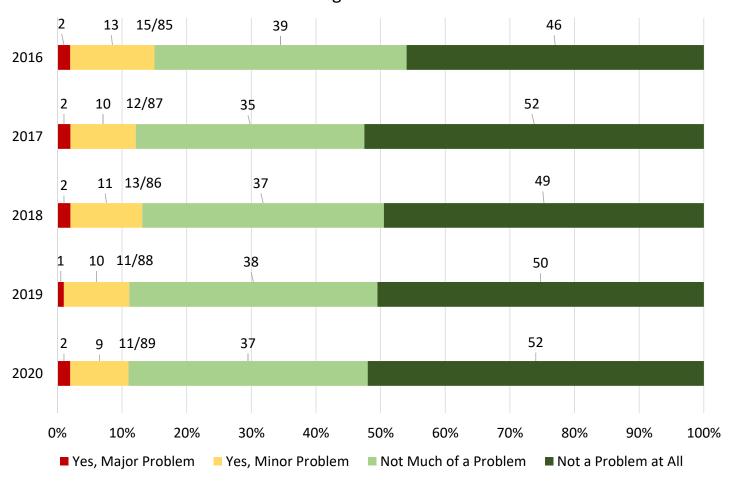

# Do you feel safe along Rohnert Park's creek paths during the day?

Is violent crime (e.g. rape, assault, robbery) a problem in your neighborhood?

Is property crime (e.g. burglary, theft, auto-theft) a problem in your neighborhood?