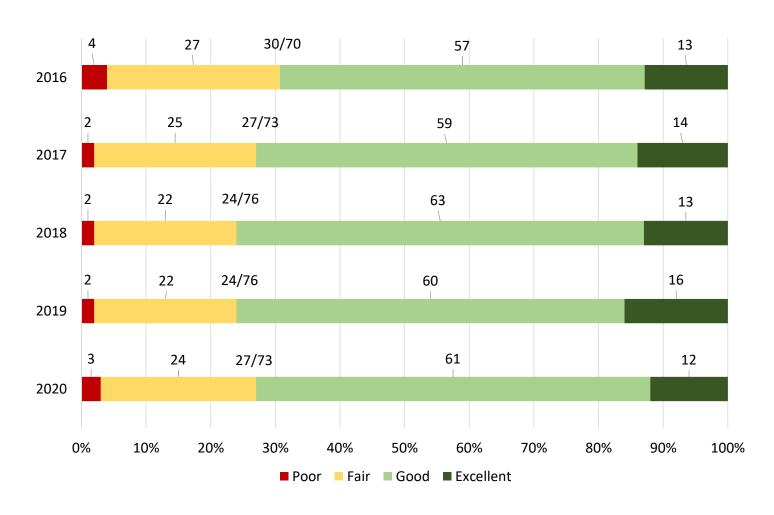

hat is one thing you've noticed in the last year that is better in Rohnert Park?

Page 1 (1,678 responses)



# What is one thing you've noticed in the last year that is better in Rohnert Park? Page 2 (1,678 responses)



Q39: If Rohnert Park could do one thing differently to improve, what would that be?

Page 1 (2,300 responses)



Q39: If Rohnert Park could do one thing differently to improve, what would that be?

Page 2 (2,300 responses)



### Would you say that things in the City of Rohnert Park are generally headed in the right direction or are they on the wrong track?



### Please rate the overall image or reputation of the City of Rohnert Park Government.



#### Do you feel a sense of community in Rohnert Park?



### How do you rate the overall quality of life in Rohnert Park?



### How do you rate your neighborhood as a place to live?



### Describe your rating of the traffic flow on major streets?



# Describe your rating of the overall pavement condition of city streets.



### Describe your rating of the overall appearance of Rohnert Park.



## In your neighborhood, are recreational vehicles, boats, or trailers parked on the street a problem?



### Do you feel safe in your neighborhood during the day?



### Do you feel safe in your neighborhood after dark?



# Do you feel safe along Rohnert Park's creek paths during the day?



Is violent crime (e.g. rape, assault, robbery) a problem in your neighborhood?



Is property crime (e.g. burglary, theft, auto-theft) a problem in your neighborhood?



#### Please give your overall impression of the Rohnert Pa