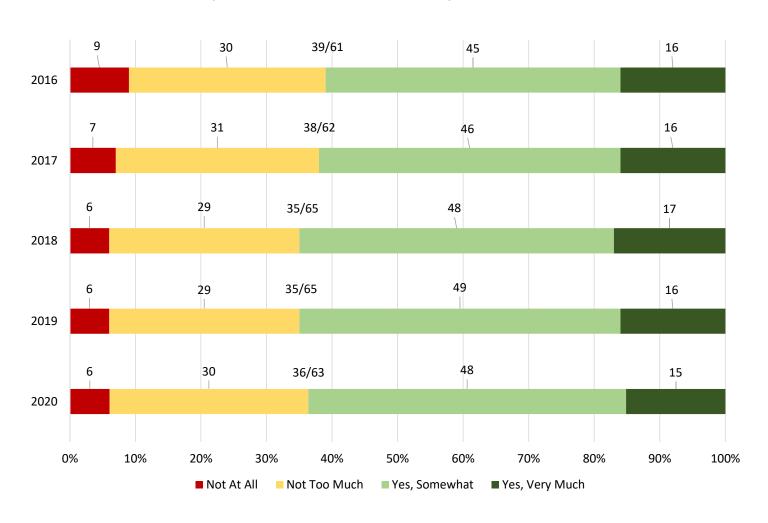

ity Survey Results

We Asked. You Answered (over 2,900 responses)

What is one thing you've noticed in the last year that is better in Rohnert Park?

Page 1 (1,678 responses)



# What is one thing you've noticed in the last year that is better in Rohnert Park? Page 2 (1,678 responses)



Q39: If Rohnert Park could do one thing differently to improve, what would that be?

Page 1 (2,300 responses)



Q39: If Rohnert Park could do one thing differently to improve, what would that be?

Page 2 (2,300 responses)



### Would you say that things in the City of Rohnert Park are generally headed in the right direction or are they on the wrong track?



### Please rate the overall image or reputation of the City of Rohnert Park Government.



#### Do you feel a sense of community in Rohnert Park?



### How do you rate the overall quality of life in Rohnert Park?



### How do you rate your neighborhood as a place to live?



### Describe your rating of the traffic flow on major streets?



# Describe your rating of the overall pavement condition of city streets.



### Describe your rating of the overall appearance of Rohnert Park.



## In your neighborhood, are recreational vehicles, boats, or trailers parked on the street a problem?



### Do you feel safe in your neighborhood during the day?



### Do you feel safe in your neighborhood after dark?



# Do you feel safe along Rohnert Park's creek paths during the day?



Is violent crime (e.g. rape, assault, robbery) a problem in your neighborhood?



Is property crime (e.g. burglary, theft, auto-theft) a problem in your neighbo