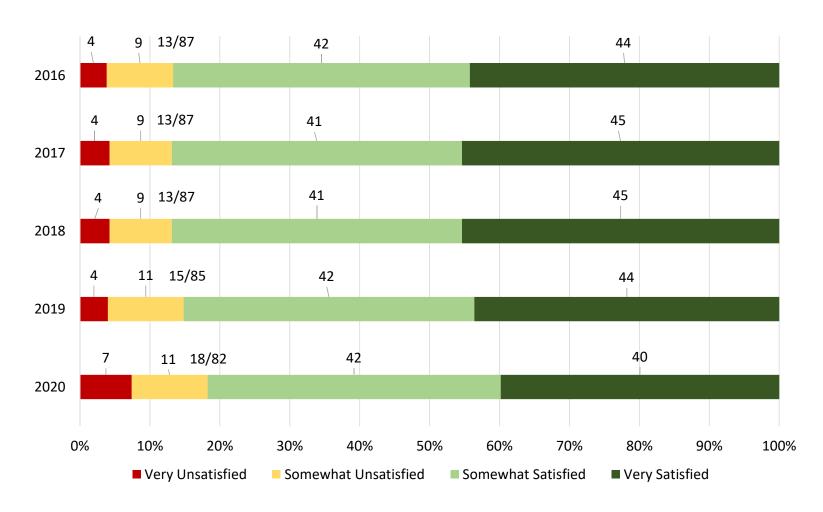

roblem?



### Do you feel safe in your neighborhood during the day?



### Do you feel safe in your neighborhood after dark?



# Do you feel safe along Rohnert Park's creek paths during the day?



Is violent crime (e.g. rape, assault, robbery) a problem in your neighborhood?



Is property crime (e.g. burglary, theft, auto-theft) a problem in your neighborhood?



#### Please give your overall impression of the Rohnert Park Police.



## In your most recent contact with Rohnert Park Police, how courteous and professional were the officers/staff?



## Describe your rating of traffic (speed, red light, stop sign) enforcement in Rohnert Park.



Please give your overall impression of the Rohnert Park Fire Service.



### Please describe your overall satisfaction with your sewer service.



#### Please describe your overall satisfaction with your water service.



Please describe your overall satisfaction with your storm drainage service.



Please describe your overall satisfaction with your garbage, recycling, and green waste collection service.



### How would you rate your most recent visit to a city park?



# How would you rate your most recent visit to a recreation center?



## How would you rate your most recent visit to the Rohnert Park Animal Shelter?



## Please rate your perception of the employee's responsiveness during your most recent interaction.



## Please rate your perception of the employee's courteousness during your most recent interaction.



### How many years have you lived in Rohnert Park?

Answered: 2,446 Skipped: 456



### Please select your