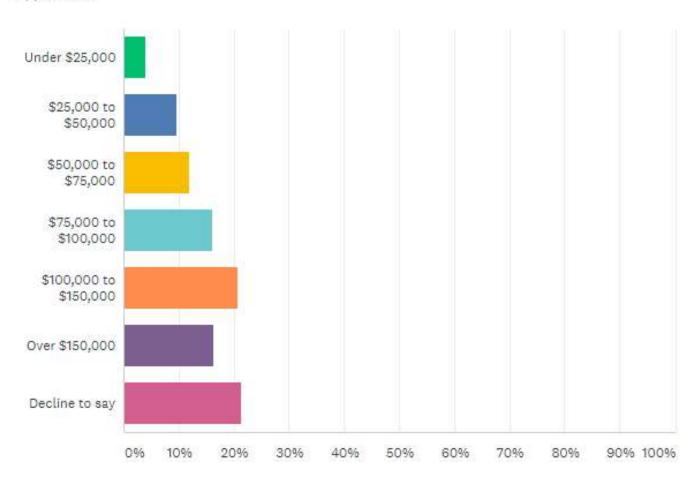

### Please enter the number of children under 18 living with you.

Answered: 2,320 Skipped: 582

Please select the range that includes your approximate annual household income.

Answered: 2,302 Skipped: 600