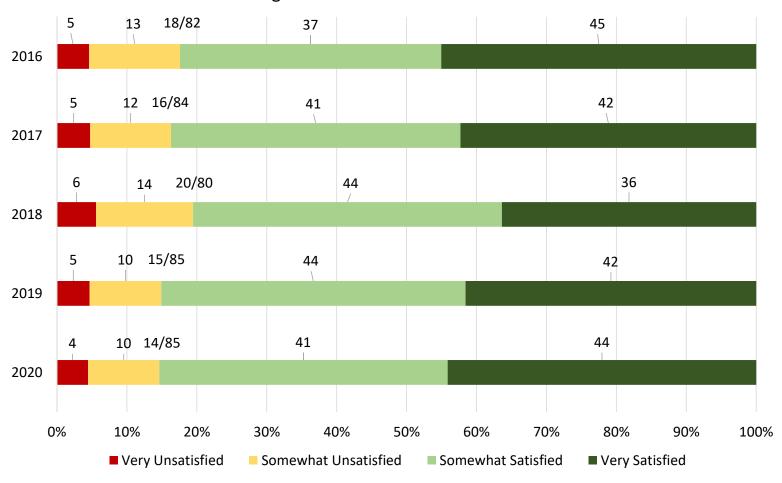

#### Please describe your overall satisfaction with your water service.

Please describe your overall satisfaction with your storm drainage service.

Please describe your overall satisfaction with your garbage, recycling, and green waste collection service.