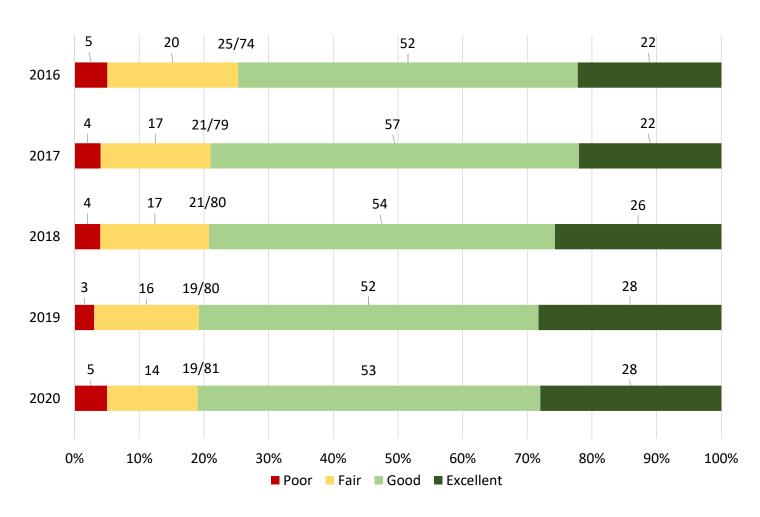

#### Please describe your overall satisfaction with your water service.

Please describe your overall satisfaction with your storm drainage service.

Please describe your overall satisfaction with your garbage, recycling, and green waste collection service.