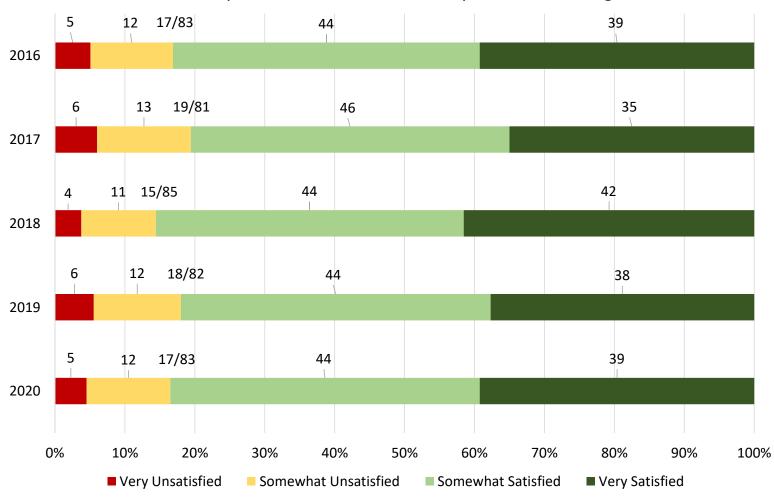

#### Please describe your overall satisfaction with your water service.

Please describe your overall satisfaction with your storm drainage service.

Please describe your overall satisfaction with your garbage, recycling, and green waste collection service.