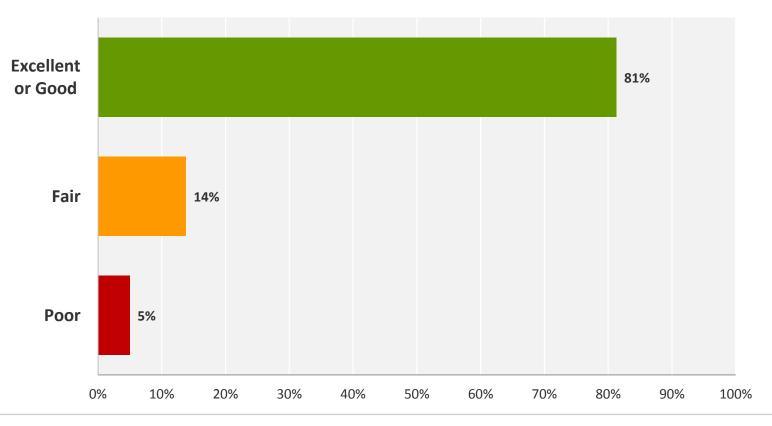

Q40: Please rate your perception of the employee's courteousness during your most recent interaction.

Answered: 459

Q27: Please describe your overall satisfaction with your sewer service.

Q27: Please describe your overall satisfaction with your water service.