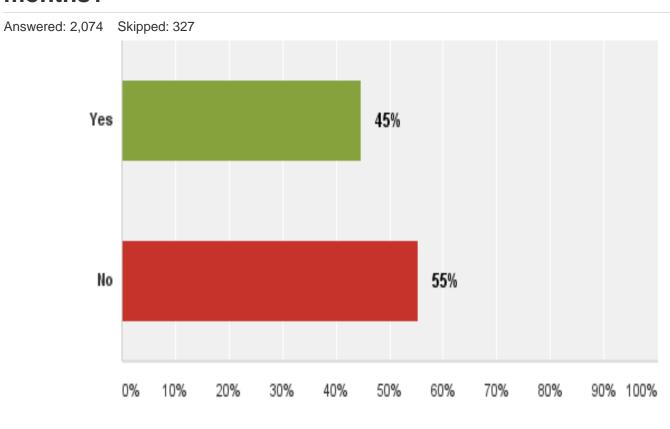

### Q19: In 2016, were you or anyone in your household a victim of a crime in Rohnert Park?