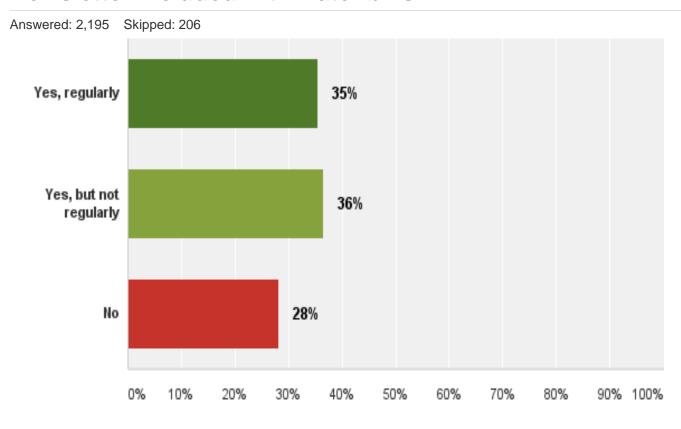

### Q37: In the last 12 months, have you read the City of Rohnert Park Newsletter included with water bills?