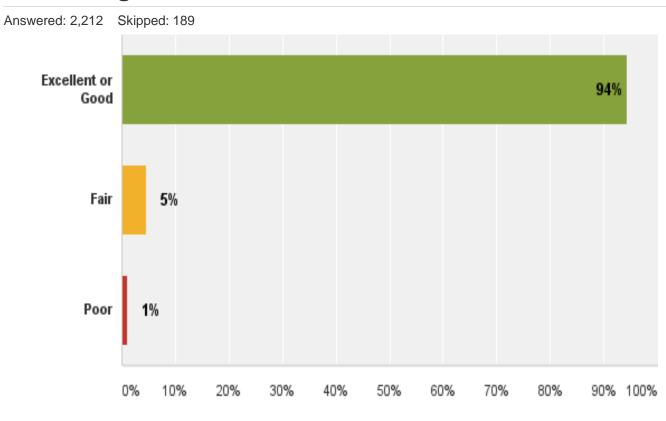

# Q26: In your most recent contact with Rohnert Park Fire Service, how courteous and professional were the fire fighters?