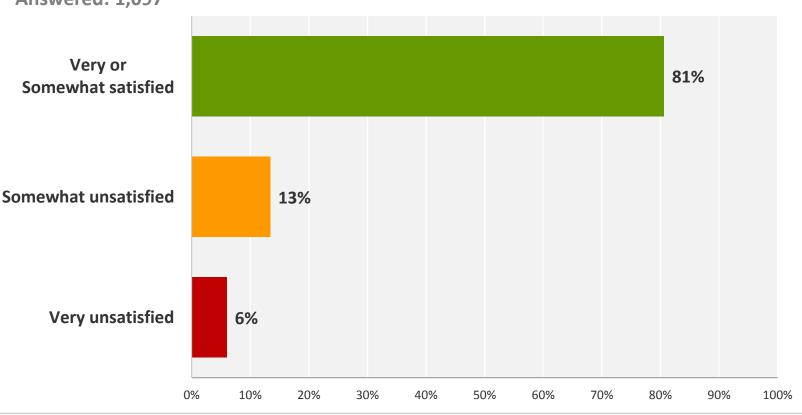

e in Rohnert Park? (Check all that apply.)



### Q37: In the last 12 months, have you read the City of Rohnert Park Newsletter included with water bills?



### Q38: In the last 12 months, have you visited the City of Rohnert Park website?



Q39: In the last 12 months, have you personally had contact with a City of Rohnert Park employee?



Q40: Please rate your perception of the employee's responsiveness during your most recent interaction.



Q40: Please rate your perception of the employee's courteousness during your most recent interaction.

Answered: 459



Q27: Please describe your overall satisfaction with your sewer service.



Q27: Please describe your overall satisfaction with your water service.



Q28: Please describe your overall satisfaction with your storm drain service.



# Q28: Please describe your overall satisfaction with your garbage, recycling, and green

waste collection service.



Q41 If Rohnert Park could do one thing differently to improve, what would that be?



**Number of Answers**