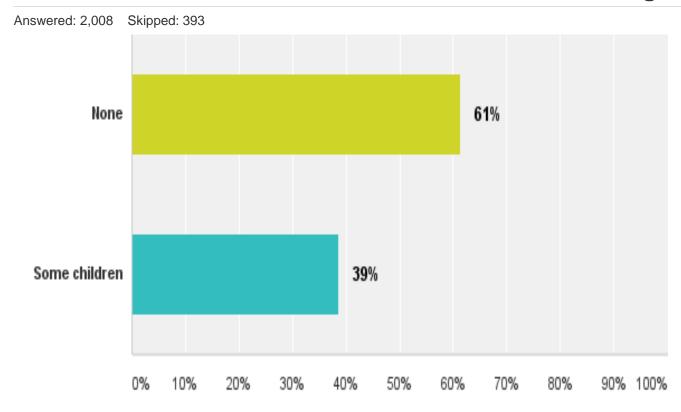

bruary 03, 2017

Complete Responses: 2180

### Q3: How did you hear about this survey? (Check all that apply)



# Q4: Which of the following best describes your relationship to Rohnert Park? (Check all that apply.)



# Q7: Rohnert Park has housing sections with street names all starting with the same letter. In which section do you live?



#### Q43: How many years have you lived in Rohnert Park?



Q42: We want to make it easy for you to stay informed. How do you want to receive information regarding the City? (Check all that apply)



### Q44: Please select your age range.



#### Q45: Please describe your voting pattern.



# Q47: Please select the range that includes your approximate annual household income.



#### Q46: Please enter the number of children under 18 living with you.



## Q1: Would you say that things in the City of Rohnert Park are generally headed in the right direction or are they on the wrong track?



# Q2: Please rate the overall image or reputation of the City of Rohnert Park government.



### Q5: Do you feel a sense of community in Rohnert Park?



#### Q6: How do you rate the overall quality of life in Rohnert Park?



### Q8: How do you rate your neighborhood as a place to live?



### Q9: Describe your rating of the traffic flow on major streets.





#### Q10: Describe your rating of the overall pavement condition of city streets.





### Q11: Describe your rating of the overall appearance of Rohnert Park.





### Q12: In your neighborhood, are run-down buildings, weeds, or junk vehicles a problem?



### Q13: Do you feel safe in your ne