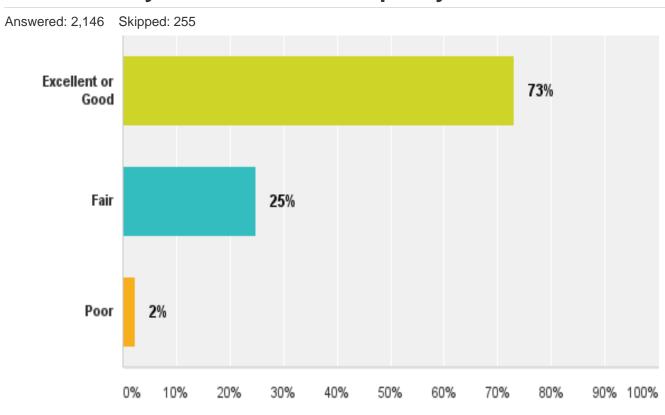

#### Q20: Please give your overall impression of the Rohnert Park Police.

Answered: 2,067 Skipped: 334

**Q21: Have you interacted with the Rohnert Park Police in the last 12 months?** 