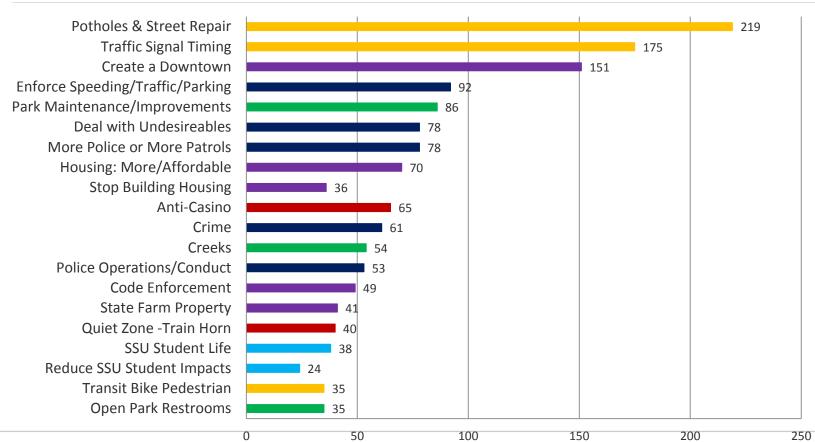

# Q28: Please describe your overall satisfaction with your garbage, recycling, and green

waste collection service.

Q41 If Rohnert Park could do one thing differently to improve, what would that be?

**Number of Answers**