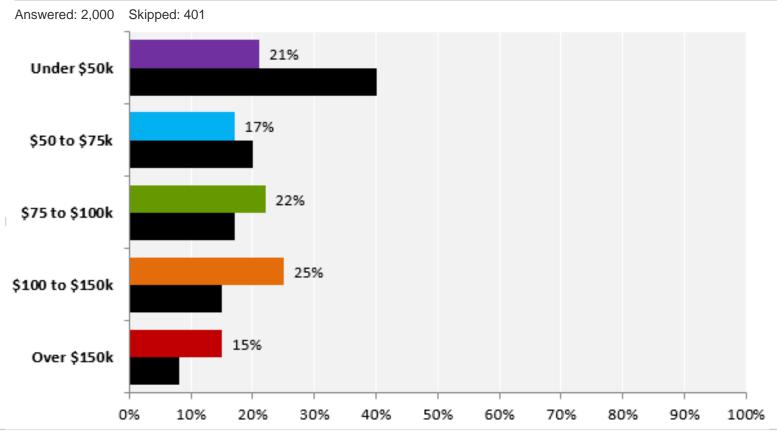

# Q47: Please select the range that includes your approximate annual household income.