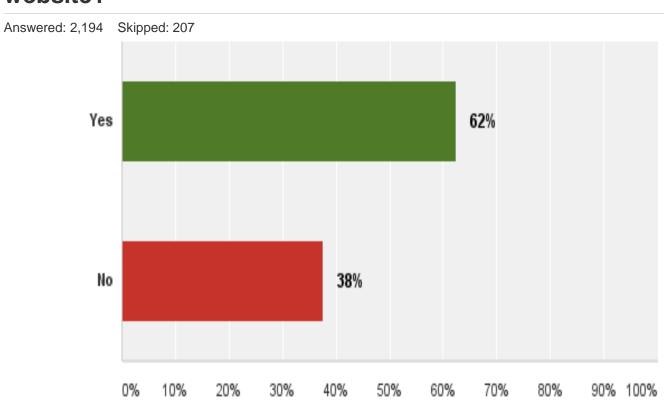

### Q38: In the last 12 months, have you visited the City of Rohnert Park website?

Q39: In the last 12 months, have you personally had contact with a City of Rohnert Park employee?

Q40: Please rate your perception of the employee's responsiveness during your most recent interaction.