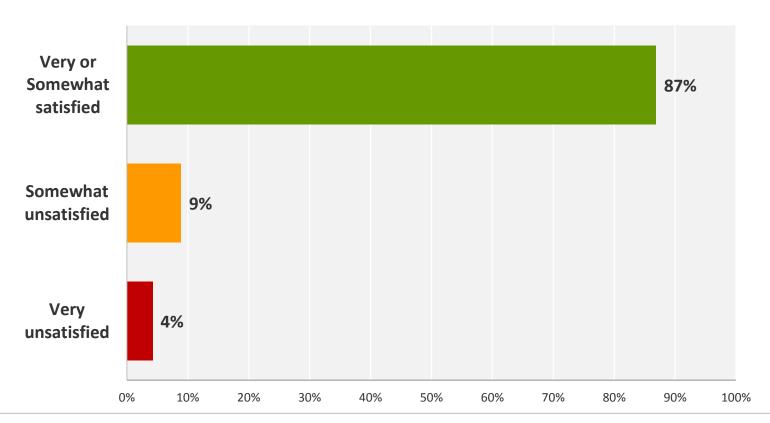

Q40: Please rate your perception of the employee's courteousness during your most recent interaction.

Answered: 459

Q27: Please describe your overall satisfaction with your sewer service.

Q27: Please describe your overall satisfaction with your water service.