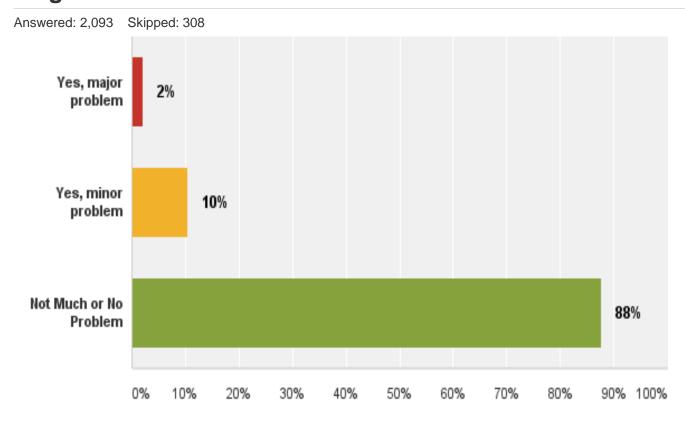

### Q17: Is violent crime (e.g. rape, assault, robbery) a problem in your neighborhood?