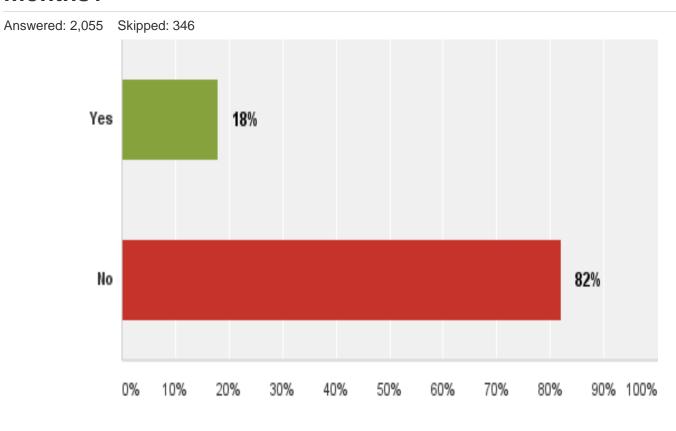

### Q25: Have you interacted with the Rohnert Park Fire Service in the last 12 months?