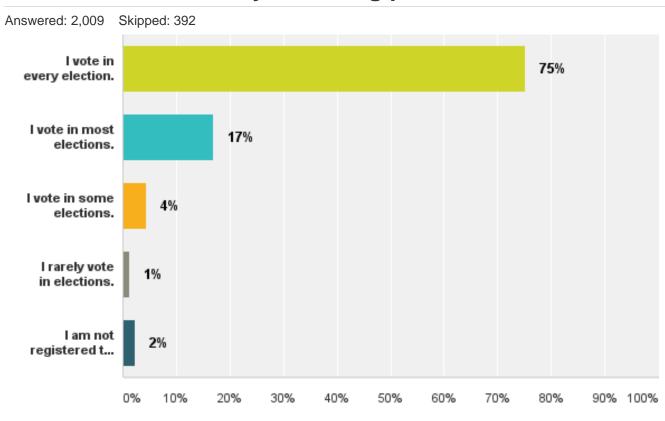

### Rohnert Park Community Survey 2017

Tuesday, April 11, 2017

### 2401

**Total Responses** 

Date Created: Friday, February 03, 2017

Complete Responses: 2180

### Q3: How did you hear about this survey? (Check all that apply)



# Q4: Which of the following best describes your relationship to Rohnert Park? (Check all that apply.)



# Q7: Rohnert Park has housing sections with street names all starting with the same letter. In which section do you live?



#### Q43: How many years have you lived in Rohnert Park?



Q42: We want to make it easy for you to stay informed. How do you want to receive information regarding the City? (Check all that apply)



### Q44: Please select your age range.



#### Q45: Please describe your voting pattern.



# Q47: Please select the range that includes your approximate annual household income.



#### Q46: Please enter the number of children under 18 living with you.



## Q1: Would you say that things in the City of Rohnert Park are generally headed in the right direction or are they on the wrong track?



# Q2: Please rate the overall image or reputation of the City of Rohnert Park government.



### Q5: Do you feel a sense of community in Rohnert Park?



#### Q6: How do you rate the overall quality of life in Rohnert Park?



### Q8: How do you rate your neighborhood as a place to live?



### Q9: Describe your rating of the traffic flow on major streets.





#### Q10: Describe your rating of the overall pavement condition of city streets.





### Q11: Describe your rating of the overa