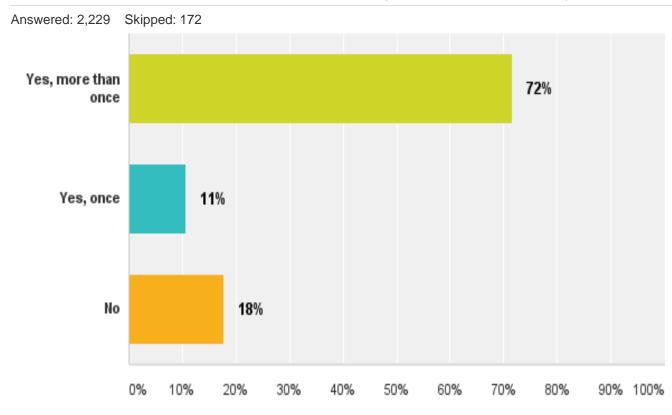

### Q25: Have you interacted with the Rohnert Park Fire Service in the last 12 months?