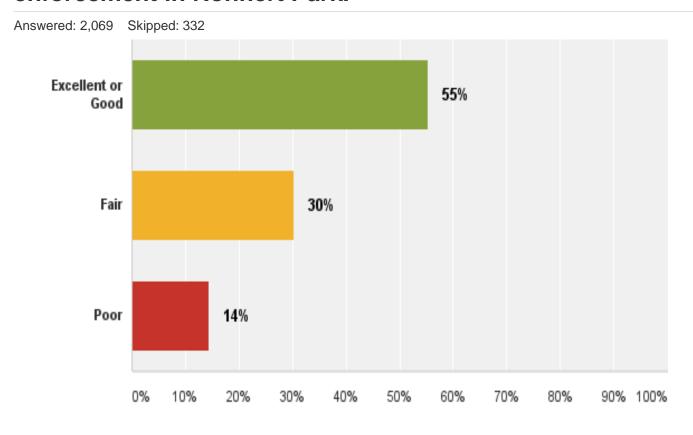

### Q23: Describe your rating of traffic (speed, red light, stop sign) enforcement in Rohnert Park.

Q24: Please give your overall impression of the Rohnert Park Fire Service.