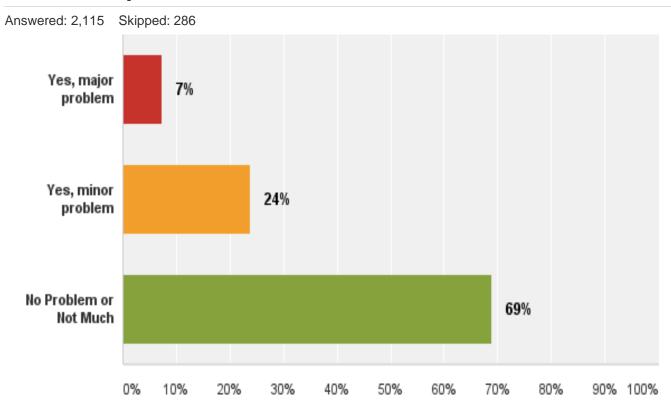

### Q12: In your neighborhood, are run-down buildings, weeds, or junk vehicles a problem?