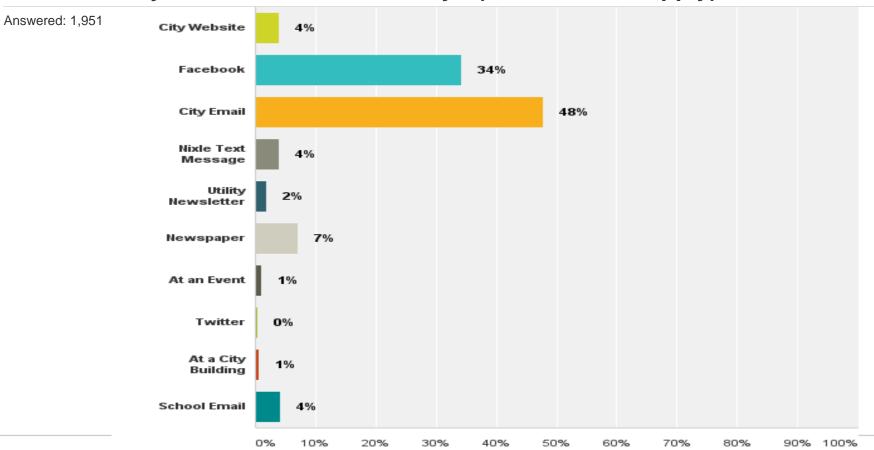

### Rohnert Park Community Survey 2017

Tuesday, April 11, 2017

### 2401

**Total Responses** 

Date Created: Friday, February 03, 2017

Complete Responses: 2180

### Q3: How did you hear about this survey? (Check all that apply)



# Q4: Which of the following best describes your relationship to Rohnert Park? (Check all that apply.)



# Q7: Rohnert Park has housing sections with street names all starting with the same letter. In which section do you live?



#### Q43: How many years have you lived in Rohnert Park?



Q42: We want to make it easy for you to stay informed. How do you want to receive information regarding the City? (Check all that apply)



### Q44: Please select your age range.



#### Q45: Please describe your voting pattern.



# Q47: Please select the range that includes your approximate annual household income.



#### Q46: Please enter the number of children under 18 living with you.



## Q1: Would you say that things in the City of Rohnert Park are generally headed in the right direction or a