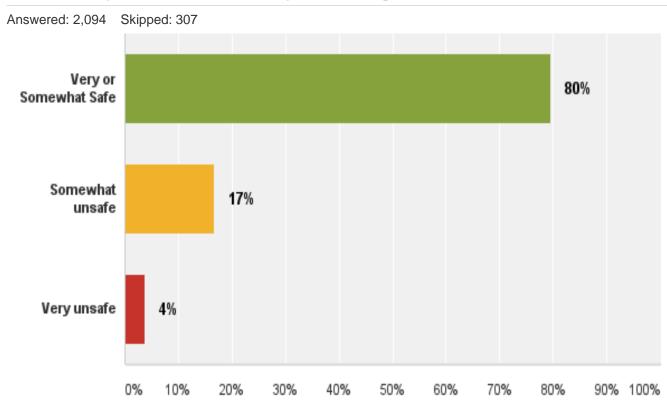

right direction or are they on the wrong track?



# Q2: Please rate the overall image or reputation of the City of Rohnert Park government.



### Q5: Do you feel a sense of community in Rohnert Park?



#### Q6: How do you rate the overall quality of life in Rohnert Park?



### Q8: How do you rate your neighborhood as a place to live?



### Q9: Describe your rating of the traffic flow on major streets.





#### Q10: Describe your rating of the overall pavement condition of city streets.





### Q11: Describe your rating of the overall appearance of Rohnert Park.





### Q12: In your neighborhood, are run-down buildings, weeds, or junk vehicles a problem?



### Q13: Do you feel safe in your neighborhood during the day?



#### Q14: Do you feel safe in your neighborhood after dark?



### Q15: Do you feel safe along Rohnert Park's creek paths during the day?



#### Q16: Do you feel safe along Rohnert Park's creek paths after dark?



### Q17: Is violent crime (e.g. rape, assault, robbery) a problem in your neighborhood?



### Q18: Is property crime (e.g. burglary, theft, auto-theft) a problem in your neighborhood?



### Q19: In 2016, were you or anyone in your household a victim of a crime in Rohnert Park?



#### Q20: Please give your overall impression of the Rohnert Park Police.

Answered: 2,067 Skipped: 334



**Q21: Have you interacted with the Rohnert Park Police in the last 12 months?** 



# Q22: In your most recent contact with Rohnert Park Police, how courteous and professional were the officers/staff?



### Q23: Describe your rating of traffic (speed, r