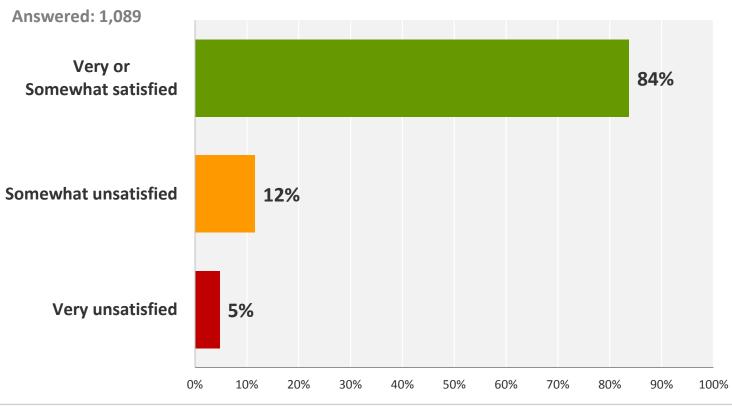

Q40: Please rate your perception of the employee's courteousness during your most recent interaction.

Answered: 459

Q27: Please describe your overall satisfaction with your sewer service.

Q27: Please describe your overall satisfaction with your water service.