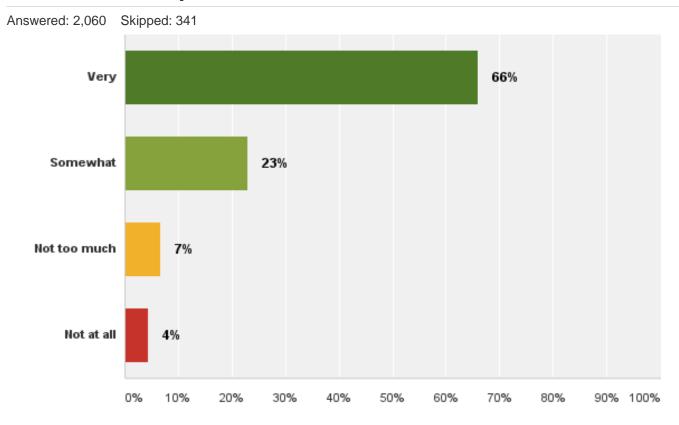

Do you feel safe in your neighborhood after dark?



### Q15: Do you feel safe along Rohnert Park's creek paths during the day?



#### Q16: Do you feel safe along Rohnert Park's creek paths after dark?



### Q17: Is violent crime (e.g. rape, assault, robbery) a problem in your neighborhood?



### Q18: Is property crime (e.g. burglary, theft, auto-theft) a problem in your neighborhood?



### Q19: In 2016, were you or anyone in your household a victim of a crime in Rohnert Park?



#### Q20: Please give your overall impression of the Rohnert Park Police.

Answered: 2,067 Skipped: 334



**Q21: Have you interacted with the Rohnert Park Police in the last 12 months?** 



# Q22: In your most recent contact with Rohnert Park Police, how courteous and professional were the officers/staff?



### Q23: Describe your rating of traffic (speed, red light, stop sign) enforcement in Rohnert Park.



Q24: Please give your overall impression of the Rohnert Park Fire Service.



### Q25: Have you interacted with the Rohnert Park Fire Service in the last 12 months?



# Q26: In your most recent contact with Rohnert Park Fire Service, how courteous and professional were the fire fighters?



### Q29: In the last 3 months have you visited any Rohnert Park recreation centers? (Check all that apply.)



### Q30: How would you rate your most recent visit to a recreation center?





#### Q31: In the last 12 months, have you visited a city park?



#### Q32: How would you rate your most recent visit to a city park?



# Q33: In the last 12 months, have you attended a performance at the Sprec