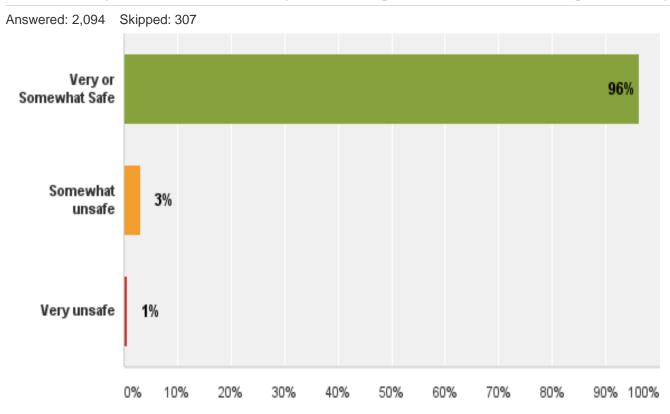

things in the City of Rohnert Park are generally headed in the right direction or are they on the wrong track?



# Q2: Please rate the overall image or reputation of the City of Rohnert Park government.



### Q5: Do you feel a sense of community in Rohnert Park?



#### Q6: How do you rate the overall quality of life in Rohnert Park?



### Q8: How do you rate your neighborhood as a place to live?



### Q9: Describe your rating of the traffic flow on major streets.





#### Q10: Describe your rating of the overall pavement condition of city streets.





### Q11: Describe your rating of the overall appearance of Rohnert Park.





### Q12: In your neighborhood, are run-down buildings, weeds, or junk vehicles a problem?



### Q13: Do you feel safe in your neighborhood during the day?



#### Q14: Do you feel safe in your neighborhood after dark?



### Q15: Do you feel safe along Rohnert Park's creek paths during the day?



#### Q16: Do you feel safe along Rohnert Park's creek paths after dark?



### Q17: Is violent crime (e.g. rape, assault, robbery) a problem in your neighborhood?



### Q18: Is property crime (e.g. burglary, theft, auto-theft) a problem in your neighborhood?



### Q19: In 2016, were you or anyone in your household a victim of a crime in Rohnert Park?



#### Q20: Please give your overall impression of the Rohnert Park Police.

Answered: 2,067 Skipped: 334



**Q21: Have you interacted with the Rohnert Park Police in the last 12 months?** 



# Q22: In your most recent contact with Rohnert Park Police, how courteous and professional were the office