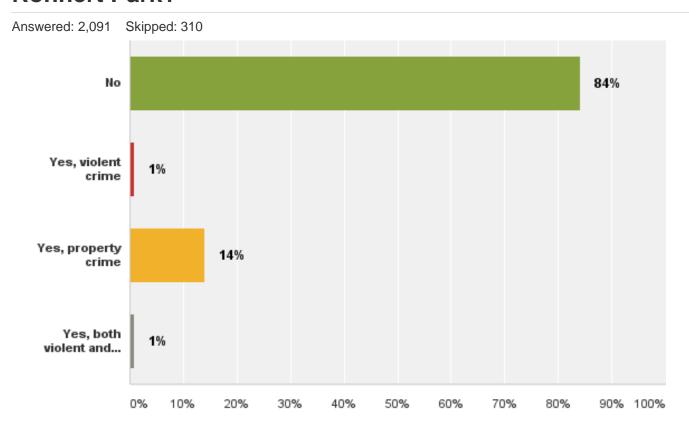

### Q12: In your neighborhood, are run-down buildings, weeds, or junk vehicles a problem?