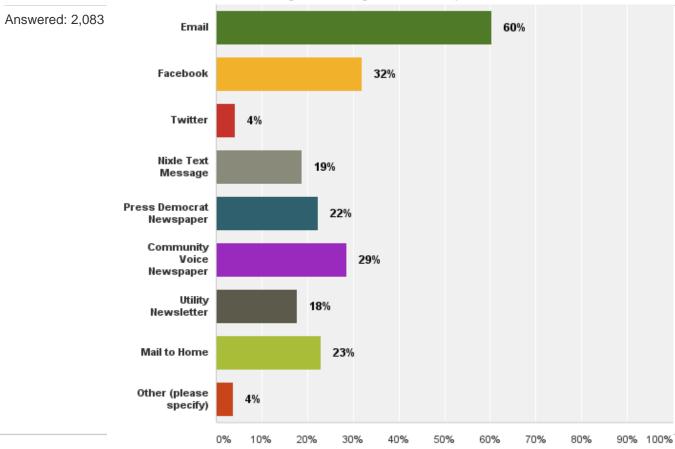

### Rohnert Park Community Survey 2017

Tuesday, April 11, 2017

### 2401

**Total Responses** 

Date Created: Friday, February 03, 2017

Complete Responses: 2180

### Q3: How did you hear about this survey? (Check all that apply)



# Q4: Which of the following best describes your relationship to Rohnert Park? (Check all that apply.)



# Q7: Rohnert Park has housing sections with street names all starting with the same letter. In which section do you live?



#### Q43: How many years have you lived in Rohnert Park?



Q42: We want to make it easy for you to stay informed. How do you want to receive information regarding the City? (Check all that apply)



### Q44: Please select your age range.



#### Q45: Please describe your voting pattern.



# Q47: Please select the range that includes your approximate annual household income.



#### Q46: Please enter the number of children under 18 living with you.



## Q1: Would you say that things in the City of Rohnert Park are generally headed in the right direction or are they on the wrong track?



# Q2: Please rate the overall image or reputation of the City of Rohnert Park government.



### Q5: Do you feel a sense of community in Rohnert Park?



#### Q6: How do you rate the overall quality of life in Rohnert Park?



### Q8: How do you rate your neighborhood as a place to live?



### Q9: Describe your rating of the traffic flow on major streets.





#### Q10: Describe your rating of the