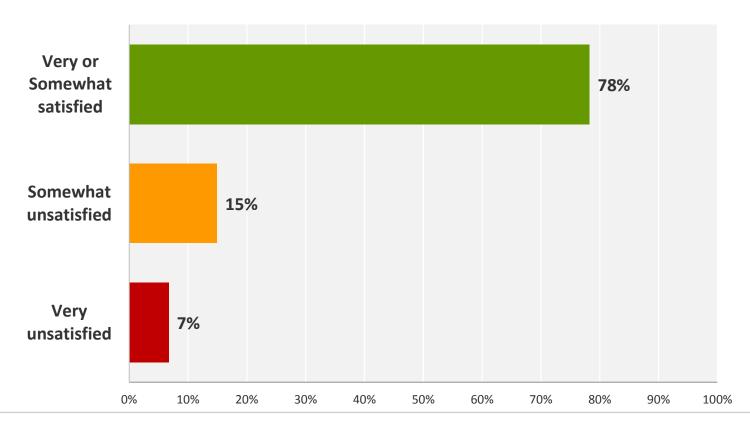

Q40: Please rate your perception of the employee's courteousness during your most recent interaction.

Answered: 459

Q27: Please describe your overall satisfaction with your sewer service.

Q27: Please describe your overall satisfaction with your water service.