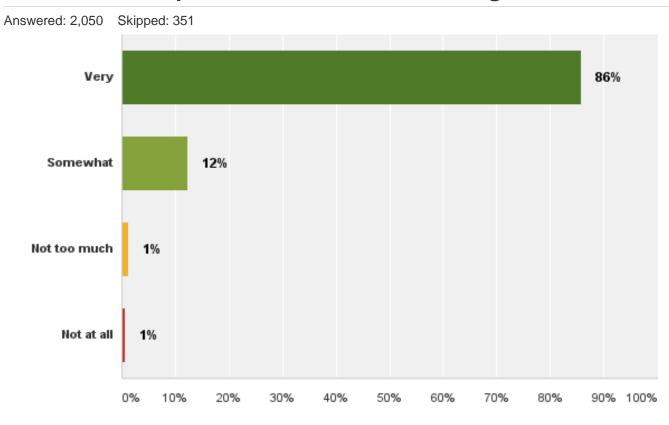

## Q19: In 2016, were you or anyone in your household a victim of a crime in Rohnert Park?



#### Q20: Please give your overall impression of the Rohnert Park Police.

Answered: 2,067 Skipped: 334



**Q21: Have you interacted with the Rohnert Park Police in the last 12 months?** 



# Q22: In your most recent contact with Rohnert Park Police, how courteous and professional were the officers/staff?



### Q23: Describe your rating of traffic (speed, red light, stop sign) enforcement in Rohnert Park.



Q24: Please give your overall impression of the Rohnert Park Fire Service.



### Q25: Have you interacted with the Rohnert Park Fire Service in the last 12 months?



# Q26: In your most recent contact with Rohnert Park Fire Service, how courteous and professional were the fire fighters?



### Q29: In the last 3 months have you visited any Rohnert Park recreation centers? (Check all that apply.)



### Q30: How would you rate your most recent visit to a recreation center?





#### Q31: In the last 12 months, have you visited a city park?



#### Q32: How would you rate your most recent visit to a city park?



# Q33: In the last 12 months, have you attended a performance at the Spreckels Performing Arts Center?



Q34: How would you rate your most recent visit to the Spreckels Performing Arts Center?



## Q36: What, if any, cannabis/marijuana businesses would you like to see in Rohnert Park? (Check all that apply.)



### Q37: In the last 12 months, have you read the City of Rohnert Park Newsletter included with water bills?



### Q38: In the last 12 months, have you vi