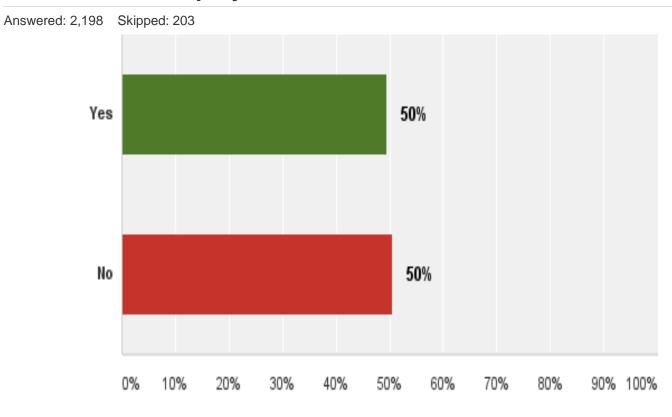

### Q38: In the last 12 months, have you visited the City of Rohnert Park website?

Q39: In the last 12 months, have you personally had contact with a City of Rohnert Park employee?

Q40: Please rate your perception of the employee's responsiveness during your most recent interaction.