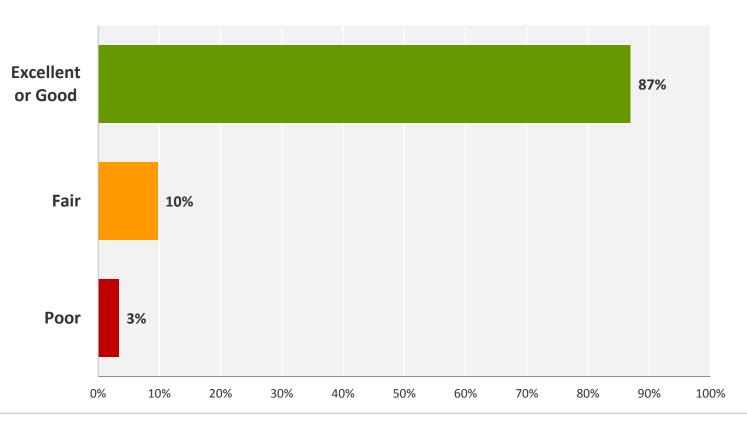

# Q2: Please rate the overall image or reputation of the City of Rohnert Park government.