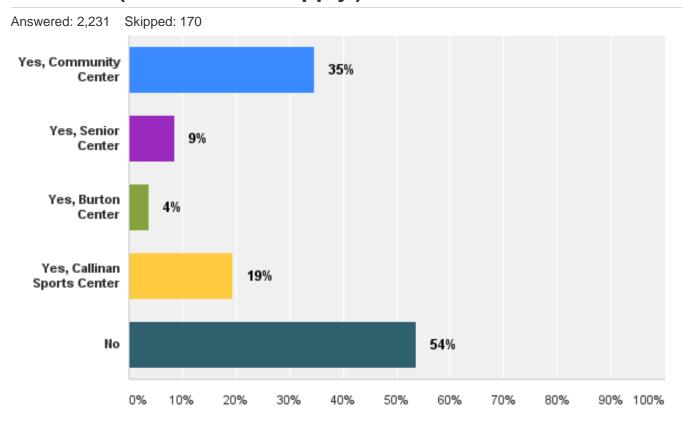

### Q29: In the last 3 months have you visited any Rohnert Park recreation centers? (Check all that apply.)