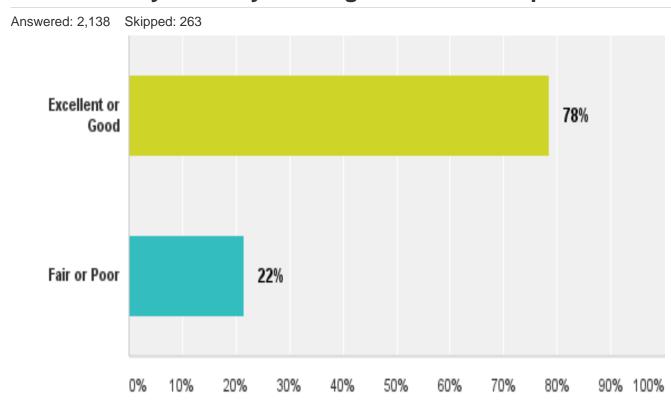

# Q22: In your most recent contact with Rohnert Park Police, how courteous and professional were the officers/staff?