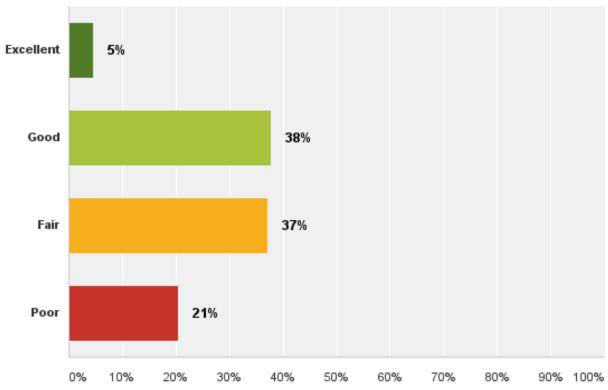

ding the City? (Check all that apply)



### Q44: Please select your age range.



#### Q45: Please describe your voting pattern.



# Q47: Please select the range that includes your approximate annual household income.



#### Q46: Please enter the number of children under 18 living with you.



## Q1: Would you say that things in the City of Rohnert Park are generally headed in the right direction or are they on the wrong track?



# Q2: Please rate the overall image or reputation of the City of Rohnert Park government.



### Q5: Do you feel a sense of community in Rohnert Park?



#### Q6: How do you rate the overall quality of life in Rohnert Park?



### Q8: How do you rate your neighborhood as a place to live?



### Q9: Describe your rating of the traffic flow on major streets.





#### Q10: Describe your rating of the overall pavement condition of city streets.





### Q11: Describe your rating of the overall appearance of Rohnert Park.





### Q12: In your neighborhood, are run-down buildings, weeds, or junk vehicles a problem?



### Q13: Do you feel safe in your neighborhood during the day?



#### Q14: Do you feel safe in your neighborhood after dark?



### Q15: Do you feel safe along Rohnert Park's creek paths during the day?



#### Q16: Do you feel safe along Rohnert Park's creek paths after dark?



### Q17: Is violent crime (e.g. rape, assault, robbery) a problem in your neighborhood?



### Q18: Is property crime (e.g. burglary, theft, auto-theft) a problem in your neighborhood?



### Q19: In 2016, were you or anyone in your household a victim of a c