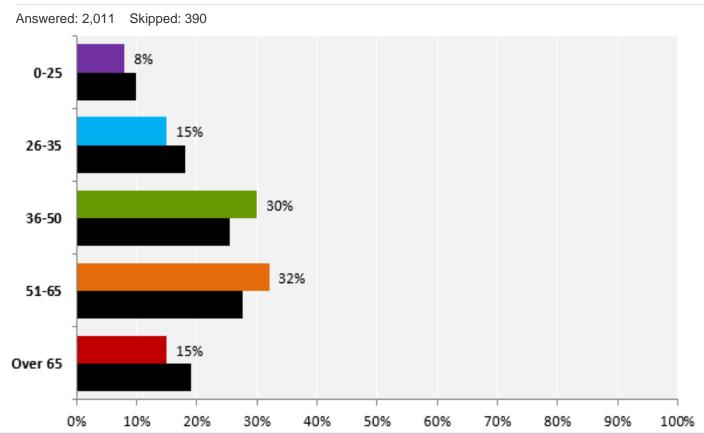

### Rohnert Park Community Survey 2017

Tuesday, April 11, 2017

### 2401

**Total Responses** 

Date Created: Friday, February 03, 2017

Complete Responses: 2180

### Q3: How did you hear about this survey? (Check all that apply)



# Q4: Which of the following best describes your relationship to Rohnert Park? (Check all that apply.)



# Q7: Rohnert Park has housing sections with street names all starting with the same letter. In which section do you live?



#### Q43: How many years have you lived in Rohnert Park?



Q42: We want to make it easy for you to stay informed. How do you want to receive information regarding the City? (Check all that apply)



### Q44: Please select your age range.



#### Q45: Please describe your voting pattern.



# Q47: Please select the range that includes your approximate annual household income.



#### Q46: Please enter the number of children under 18 living with you.



## Q1: Would you say that things in the City of Rohnert Park are generally headed in the right direction or are they on the wrong track?



# Q2: Please rate the overall image or reputation of the City of Rohnert Park government.



### Q5: Do you feel a sense of community in Rohnert Park?



#### Q6: How do you rate the overall quality of life in Rohnert Park?



### Q8: How do you rate your neighborhood as a place to live?



### Q9: Describe your rating of the traffic flow on major streets.





#### Q10: Describe your rating of the overall pavement condition of city street