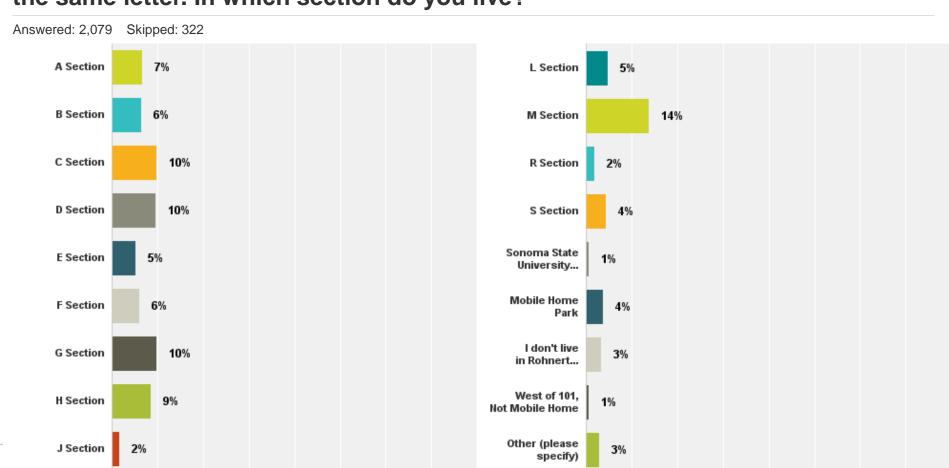

# Q7: Rohnert Park has housing sections with street names all starting with the same letter. In which section do you live?