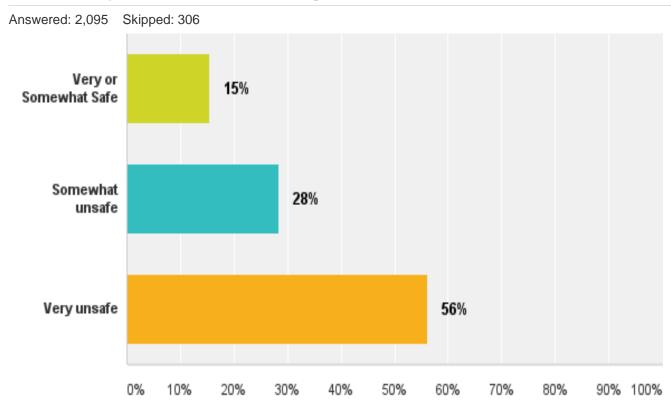

o you feel a sense of community in Rohnert Park?



#### Q6: How do you rate the overall quality of life in Rohnert Park?



### Q8: How do you rate your neighborhood as a place to live?



### Q9: Describe your rating of the traffic flow on major streets.





#### Q10: Describe your rating of the overall pavement condition of city streets.





### Q11: Describe your rating of the overall appearance of Rohnert Park.





### Q12: In your neighborhood, are run-down buildings, weeds, or junk vehicles a problem?



### Q13: Do you feel safe in your neighborhood during the day?



#### Q14: Do you feel safe in your neighborhood after dark?



### Q15: Do you feel safe along Rohnert Park's creek paths during the day?



#### Q16: Do you feel safe along Rohnert Park's creek paths after dark?



### Q17: Is violent crime (e.g. rape, assault, robbery) a problem in your neighborhood?



### Q18: Is property crime (e.g. burglary, theft, auto-theft) a problem in your neighborhood?



### Q19: In 2016, were you or anyone in your household a victim of a crime in Rohnert Park?



#### Q20: Please give your overall impression of the Rohnert Park Police.

Answered: 2,067 Skipped: 334



**Q21: Have you interacted with the Rohnert Park Police in the last 12 months?** 



# Q22: In your most recent contact with Rohnert Park Police, how courteous and professional were the officers/staff?



### Q23: Describe your rating of traffic (speed, red light, stop sign) enforcement in Rohnert Park.



Q24: Please give your overall impression of the Rohnert Park Fire Service.



### Q25: Have you inte