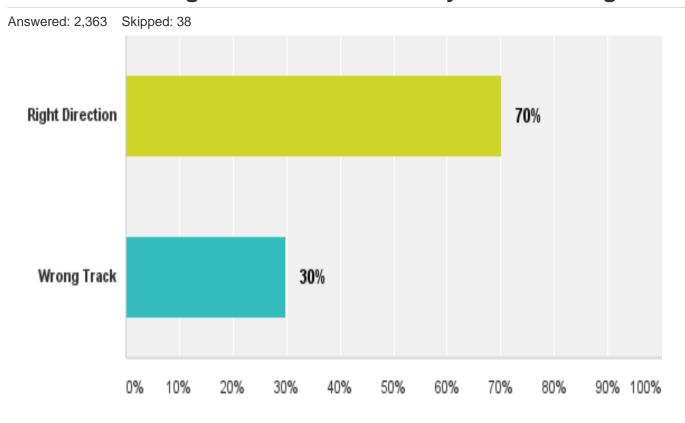

## Q1: Would you say that things in the City of Rohnert Park are generally headed in the right direction or are they on the wrong track?