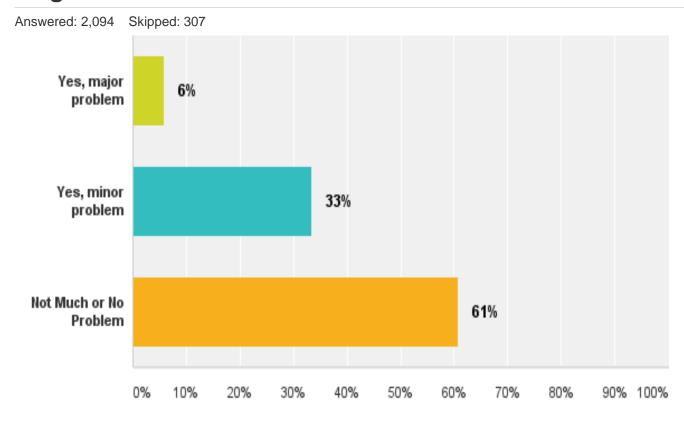

### Q18: Is property crime (e.g. burglary, theft, auto-theft) a problem in your neighborhood?