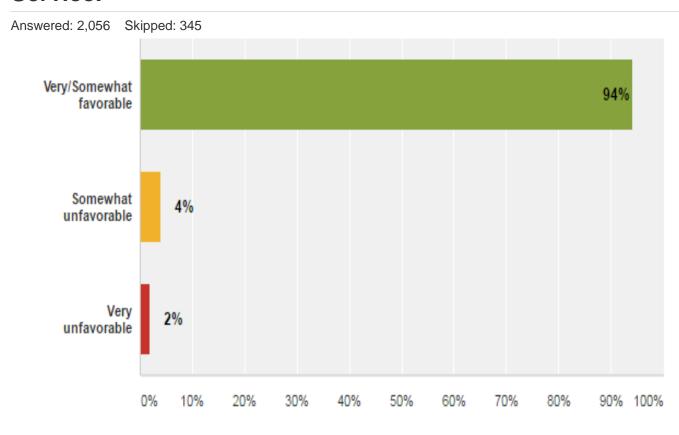

Q40: Please rate your perception of the employee's courteousness during your most recent interaction.

Answered: 459

Q27: Please describe your overall satisfaction with your sewer service.

Q27: Please describe your overall satisfaction with your water service.