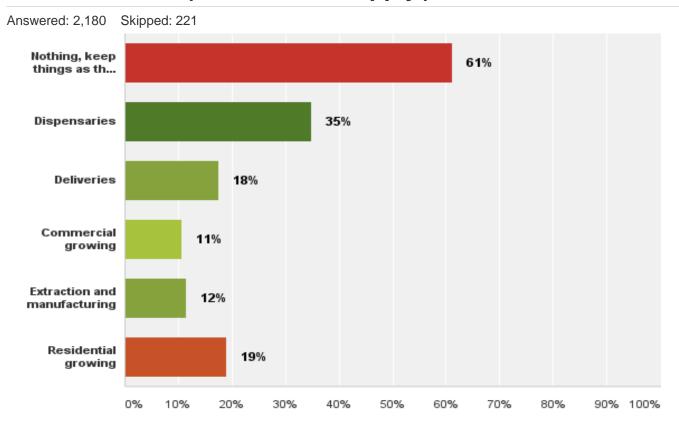

## Q36: What, if any, cannabis/marijuana businesses would you like to see in Rohnert Park? (Check all that apply.)