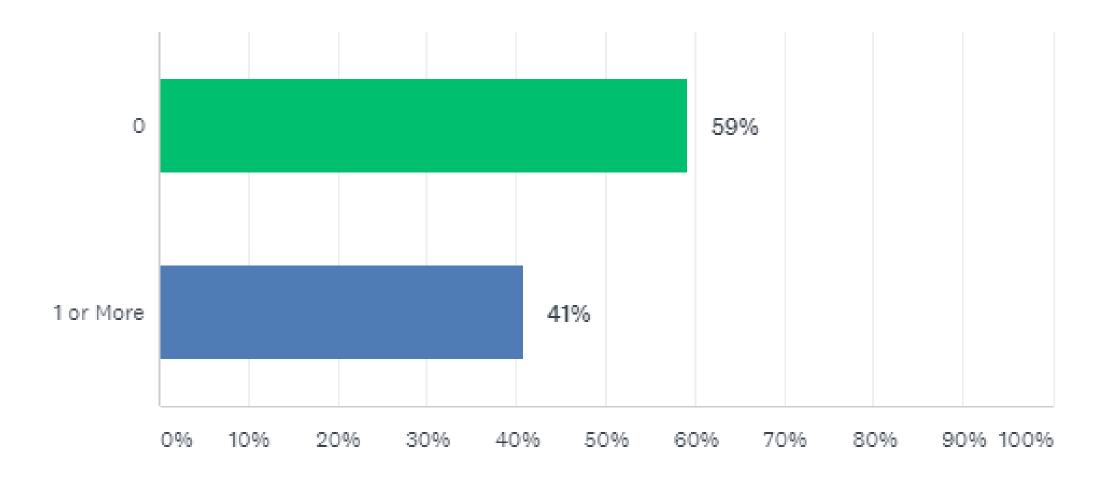

#### Please select your age range.

Answered: 2,216 Skipped: 412

Please enter the number of children under 18 living with you.

Answered: 2,216 Skipped: 412