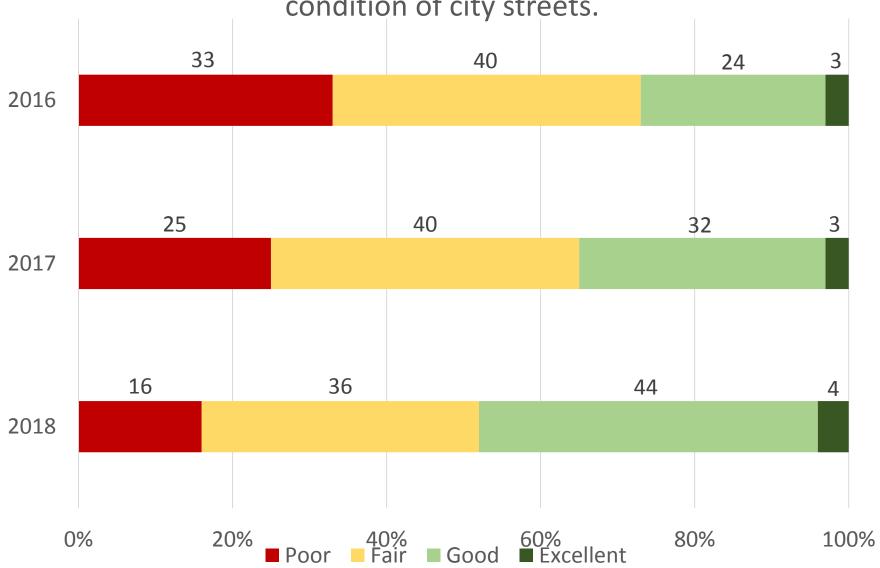

#### Describe your rating of the traffic flow on major

Describe your rating of the overall pavement condition of city streets.