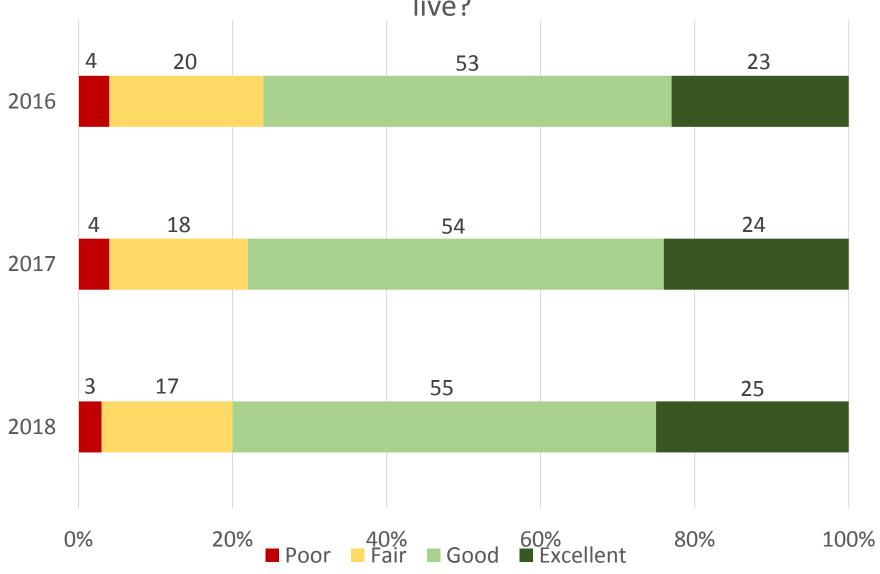

# 2018 Community Survey Results

March 13, 2018

Would you say that things in the City of Rohnert Park are generally headed in the right direction or are they on the wrong track?



#### Please rate the overall image or reputation of the City of Rohnert Park Government.



# Do you feel a sense of community in Rohnert Park?



#### How do you rate the overall quality of life in Rohnert Park?



## How do you rate your neighborhood as a place to live?



#### Describe your rating of the traffic flow on major



Describe your rating of the overall pavement condition of city streets.



#### Describe your rating of the overall appearance of Rohnert Park



## Do you feel safe in your neighborhood during the day?



#### Do you feel safe in your neighborhood after dark?



#### Do you feel safe along Rohnert Park's creek paths during the day?



#### Is violent crime (e.g. rape, assault, robbery) a problem in your neighborhood?



#### Is property crime (e.g. burglary, theft, auto-theft) a problem in your neighborhood?



#### Please give your overall impression of the Rohnert Park Police.



In your most recent contact with Rohnert Park Police, how courteous and professional were the officers/staff?



Describe your rating of traffic (spee