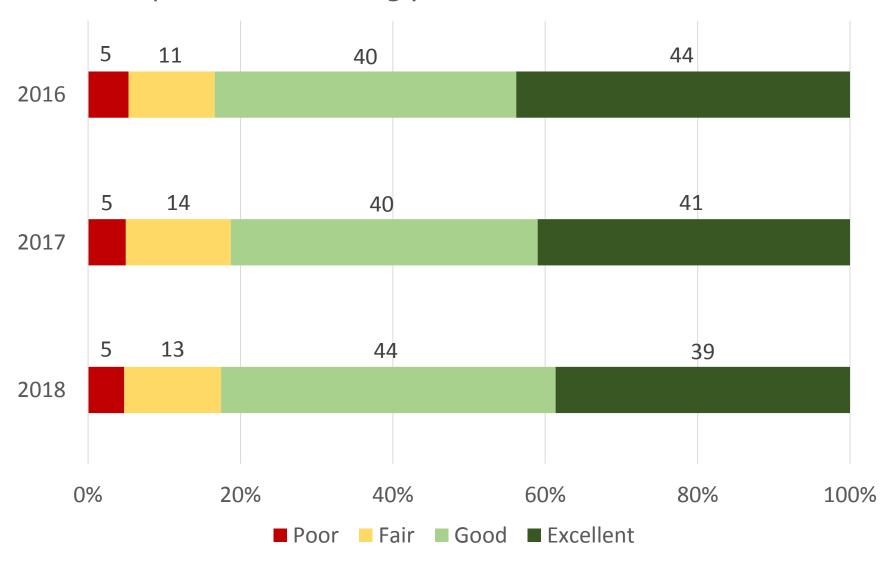

e, how courteous and professional were the officers/staff?



Describe your rating of traffic (speed, red light, stop sign) enforcement in Rohnert Park.



#### Please give your overall impression of the Rohnert Park Fire Service.



#### Please describe your overall satisfaction with your sewer service.



#### Please describe your overall satisfaction with your water service.



## Please describe your overall satisfaction with your storm drainage service.



Please describe your overall satisfaction with your garbage, recycling, and green waste collection service.



How would you rate your most recent visit to a recreation center?



How would you rate your most recent visit to a city



Please rate your perception of the employee's responsiveness during your most recent interaction.



Please rate your perception of the employee's courteousness during your most recent interaction.



# In the last 12 months, have you visited the Rohnert Park Animal Shelter?

Answered: 2,358 Skipped: 270



# How would you rate your most recent visit to the Rohnert Park Animal Shelter?

Answered: 2,379 Skipped: 249



#### If Rohnert Park could do one thing differently to improve, what would that be?



#### Rohnert Park has housing sections with street names all starting with the same letter. In which section do you live?

Answered: 2,286 Skipped: 342



## How did you hear about this survey? (Check all that apply)

Answered: 2,438 Skipped: 190



#### Please select your age range.

Answered: 2,216 Skipped: 412



Please enter the number of children under 18 living with you.

Answered: