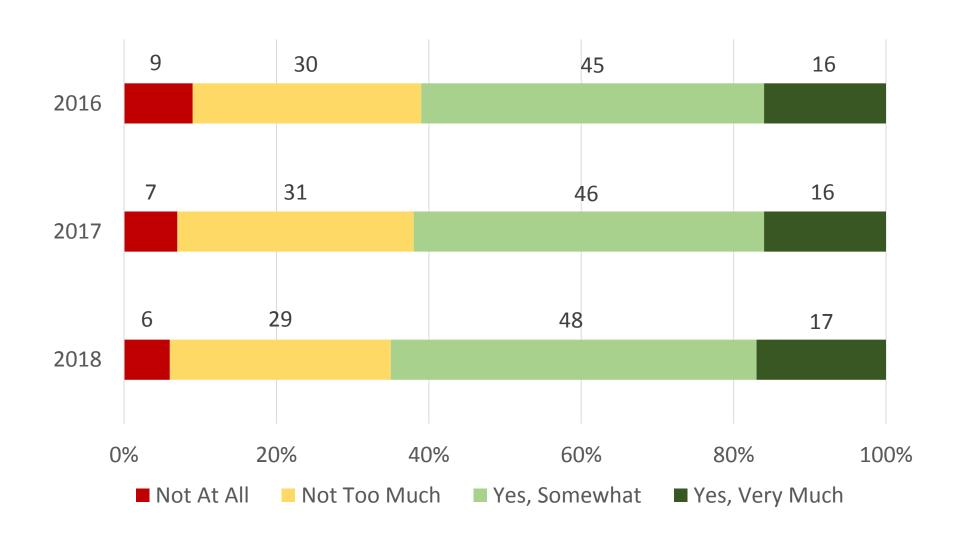

# 2018 Community Survey Results

March 13, 2018

Would you say that things in the City of Rohnert Park are generally headed in the right direction or are they on the wrong track?



#### Please rate the overall image or reputation of the City of Rohnert Park Government.



# Do you feel a sense of community in Rohnert Park?



#### How do you rate the overall quality of life in Rohnert Park?



## How do you rate your neighborhood as a place to live?



#### Describe your rating of the traffic flow on major



Describe your rating of the overall pavement condition of city streets.



#### Describe your rating of the overall appearance of Rohnert Park



## Do you feel safe in your neighborhood during the day?



#### Do you feel safe in your neighborhood after dark?



#### Do you feel safe along Rohnert Park's creek paths during the day?



#### Is violent crime (e.g. rape, assault, robbery) a problem in your neighborhood?



#### Is property crime (e.g. burglary, theft, auto-theft) a problem in your neighborhood?



#### Please give your overall impression of the Rohnert Park Police.



In your most recent c