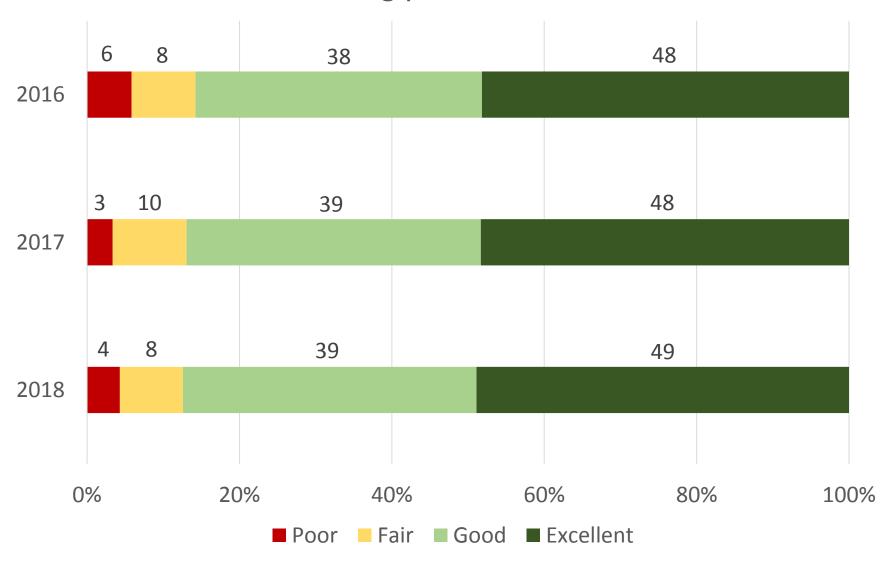

, red light, stop sign) enforcement in Rohnert Park.



#### Please give your overall impression of the Rohnert Park Fire Service.



#### Please describe your overall satisfaction with your sewer service.



#### Please describe your overall satisfaction with your water service.



## Please describe your overall satisfaction with your storm drainage service.



Please describe your overall satisfaction with your garbage, recycling, and green waste collection service.



How would you rate your most recent visit to a recreation center?



How would you rate your most recent visit to a city



Please rate your perception of the employee's responsiveness during your most recent interaction.



Please rate your perception of the employee's courteousness during your most recent interaction.



# In the last 12 months, have you visited the Rohnert Park Animal Shelter?

Answered: 2,358 Skipped: 270



# How would you rate your most recent visit to the Rohnert Park Animal Shelter?

Answered: 2,379 Skipped: 249



#### If Rohnert Park could do one thing differently to improve, what would that be?



#### Rohnert Park has housing sections with street names all starting with the same letter. In which section do you live?

Answered: 2,286 Skipped: 342



## How did you hear about this survey? (Check all that apply)

Answered: 2,438 Skipped: 190



#### Please select your age range.

Answered: 2,216 Skipped: 412



Please enter the number of children under 18 living with you.

Answered: 2,216 Skipped: 412



# Please select the range that includes your approximate annual household inc