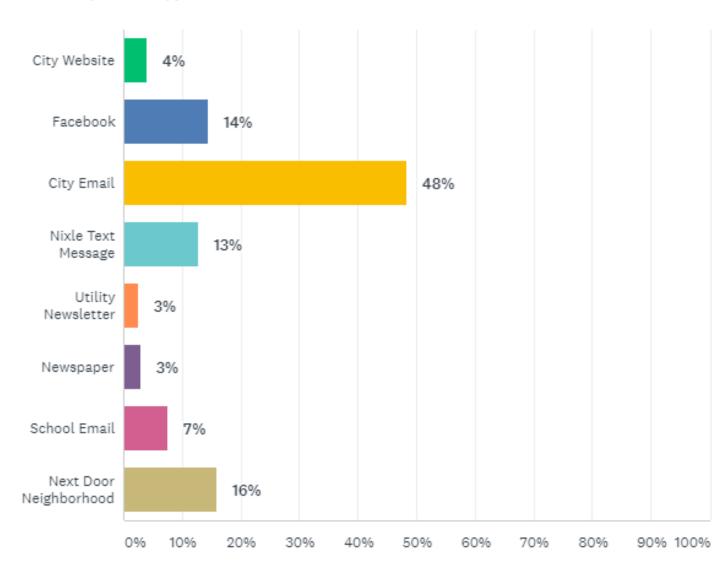

## How did you hear about this survey? (Check all that apply)

Answered: 2,438 Skipped: 190