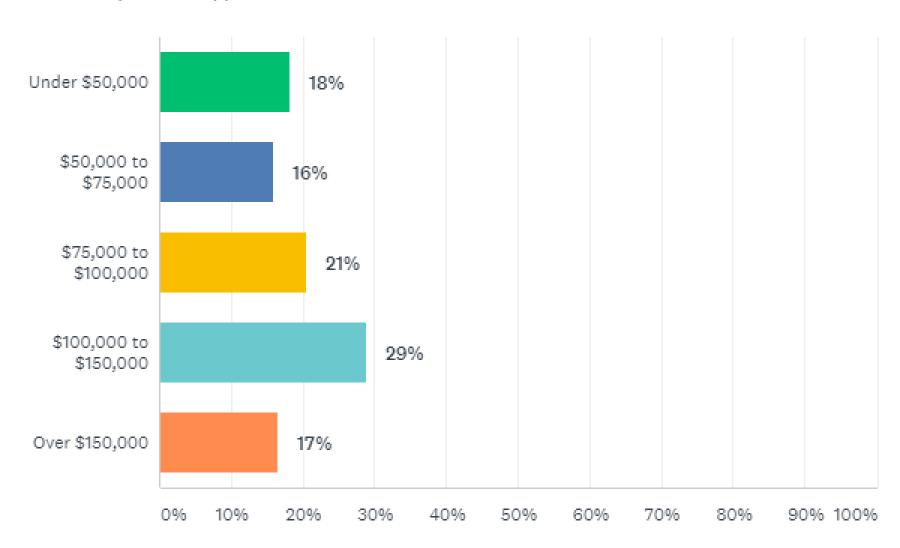

# Please select the range that includes your approximate annual household income.

Answered: 2,200 Skipped: 428