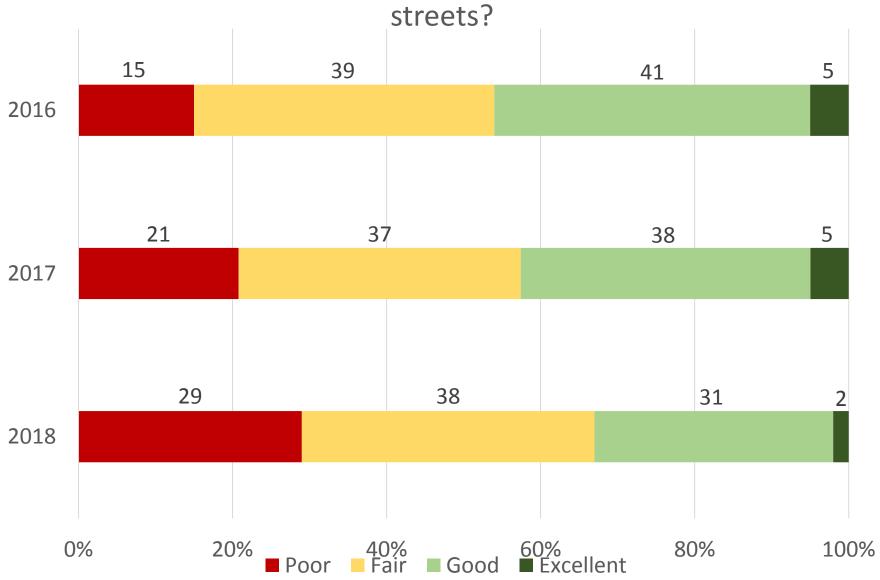

#### Describe your rating of the traffic flow on major

Describe your rating of the overall pavement condition of city streets.