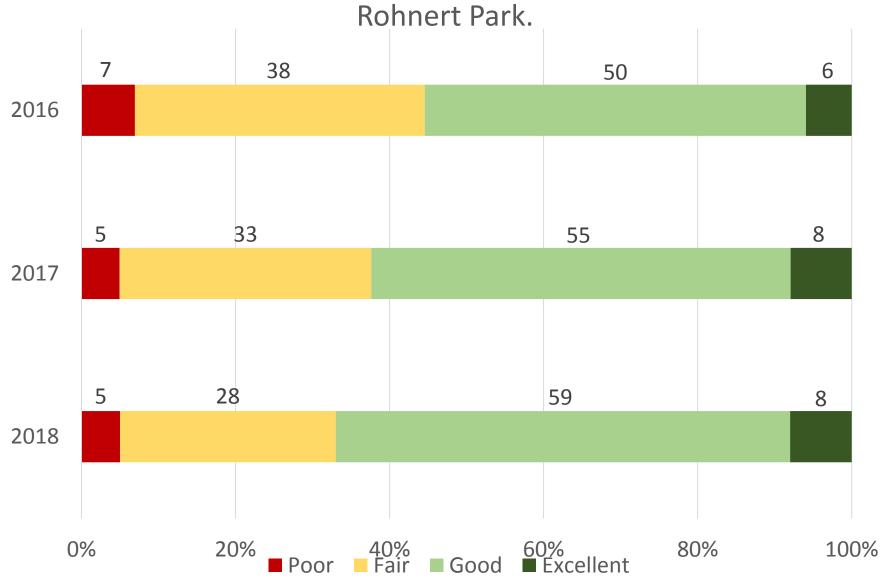

# 2018 Community Survey Results

March 13, 2018

Would you say that things in the City of Rohnert Park are generally headed in the right direction or are they on the wrong track?



#### Please rate the overall image or reputation of the City of Rohnert Park Government.



# Do you feel a sense of community in Rohnert Park?



#### How do you rate the overall quality of life in Rohnert Park?



## How do you rate your neighborhood as a place to live?



#### Describe your rating of the traffic flow on major



Describe your rating of the overall pavement condition of city streets.



#### Describe your rating of the overall appearance of Rohnert Park



## Do you feel safe in your neighborhood during the day?



#### Do you feel safe in your neighborhood after dark?



#### Do you feel safe along Rohnert Park's creek paths during the day?



#### Is violent crime (e.g. rape, assault, robbery) a problem in your neighborhood?



#### Is property crime (e.g. burglary, theft, auto-theft) a problem in your neighborhood?



#### Please give your overall impression of the Rohnert Park Police.



In your most recent contact with Rohnert Park Police, how courteous and professional were the officers/staff?



Describe your rating of traffic (speed, red light, stop sign) enforcement in Rohnert Park.



#### Please give your overall impression of the Rohnert Park Fire Service.



#### Please describe your overall satisfaction with your sewer servic