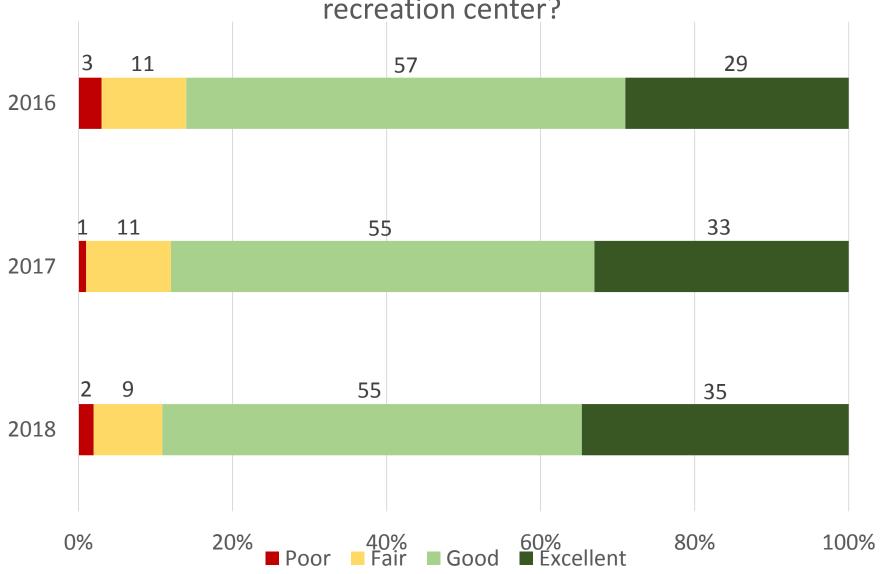

## Please describe your overall satisfaction with your storm drainage service.

Please describe your overall satisfaction with your garbage, recycling, and green waste collection service.

How would you rate your most recent visit to a recreation center?