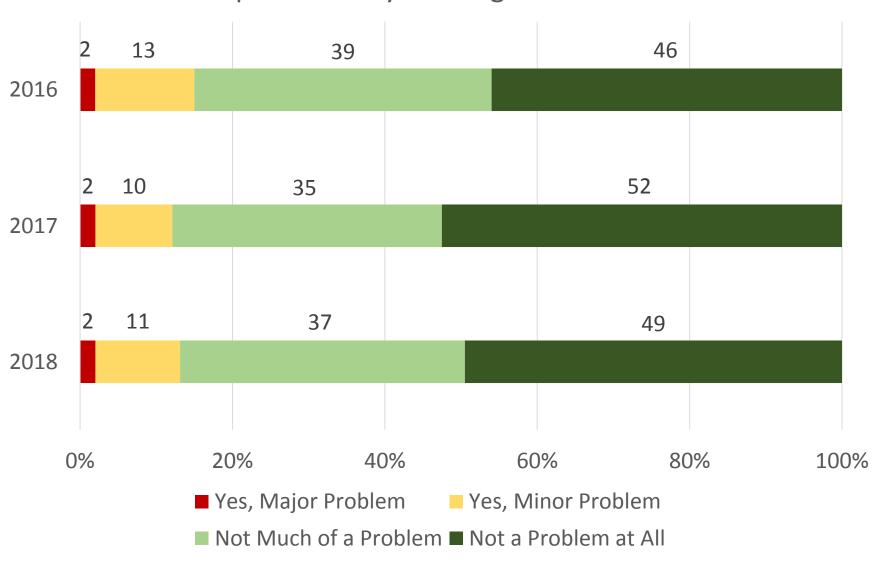

#### Is violent crime (e.g. rape, assault, robbery) a problem in your neighborhood?