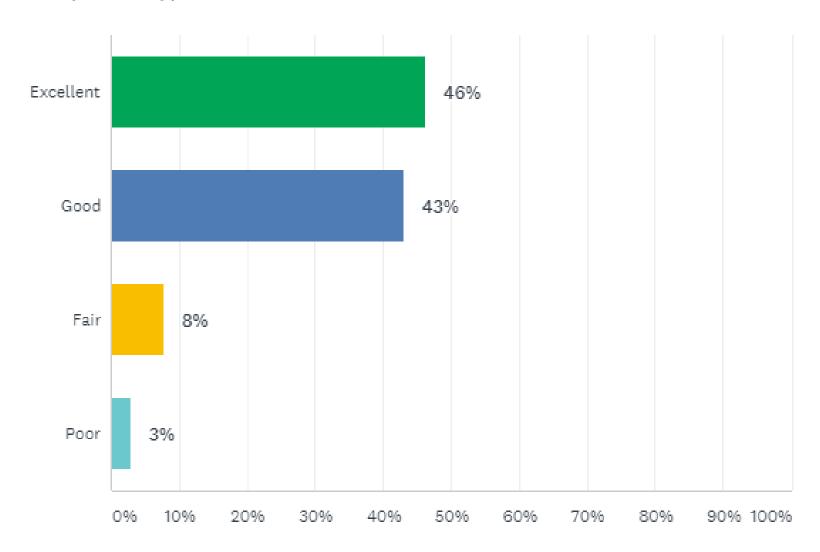

# How would you rate your most recent visit to the Rohnert Park Animal Shelter?

Answered: 2,379 Skipped: 249