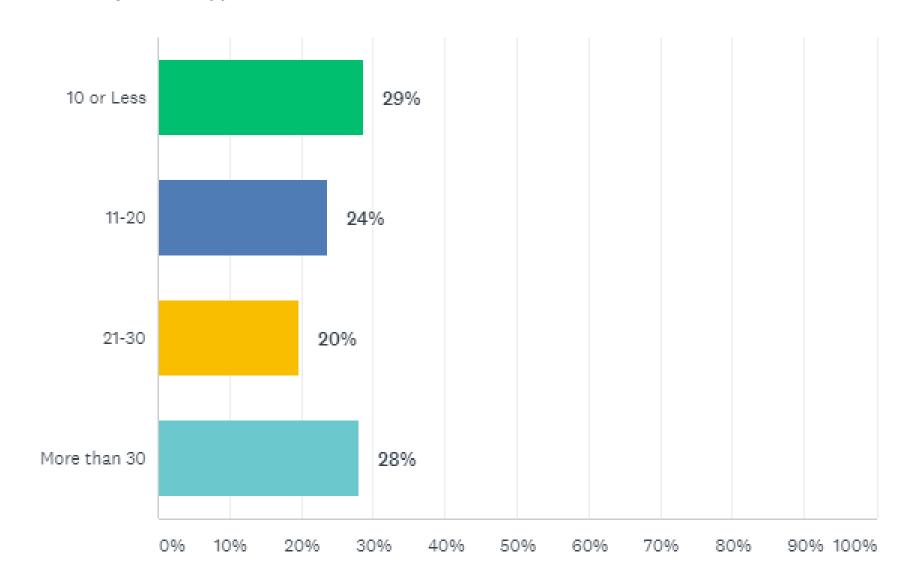

#### How many years have you lived in Rohnert Park?

Answered: 2,328 Skipped: 300