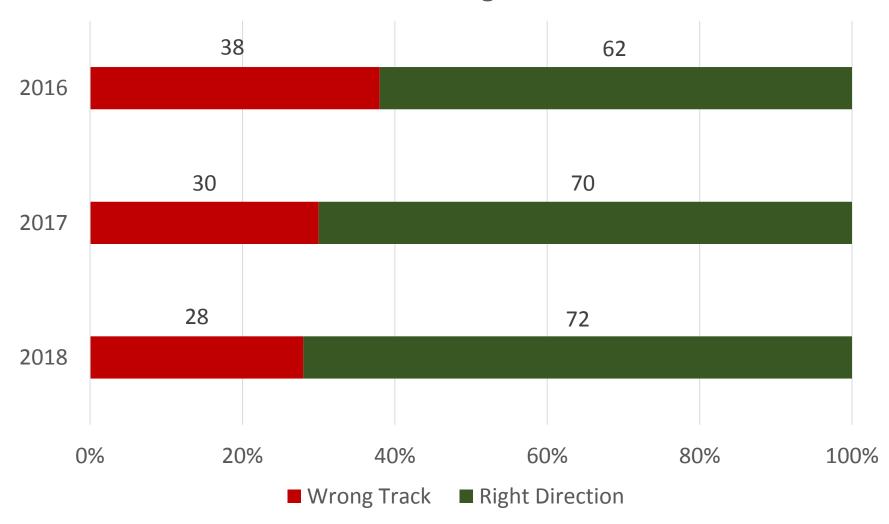

# 2018 Community Survey Results

March 13, 2018

Would you say that things in the City of Rohnert Park are generally headed in the right direction or are they on the wrong track?