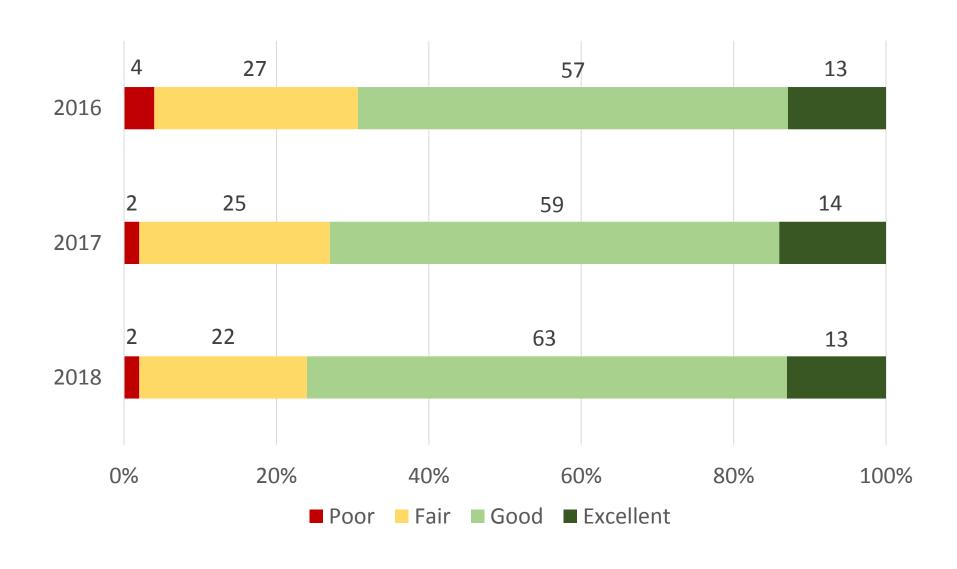

# 2018 Community Survey Results

March 13, 2018

Would you say that things in the City of Rohnert Park are generally headed in the right direction or are they on the wrong track?



#### Please rate the overall image or reputation of the City of Rohnert Park Government.



# Do you feel a sense of community in Rohnert Park?



#### How do you rate the overall quality of life in Rohnert Park?



## How do you rate your neighborhood as a place to live?



#### Describe your rating of the traffic flow on major



Describe your rating of the overall pavement condition of city streets.



#### Describe your rating of the overall appearance of Rohnert Park



## Do you feel safe in your neighborhood during the day?



#### Do you feel safe in your neighborhood after dark?



#### Do you feel safe along Rohnert Park's creek paths during the day?



#### Is violent crime (e.g. rape, assault, robbery) a problem in your neighborhood?



#### Is property crime (e.g. burglary, theft, auto-theft) a problem in your neighborhood?



#### Please give your overall impression of the Rohnert Park Police.



In your most recent contact with Rohnert Park Police, how courteous and professional were