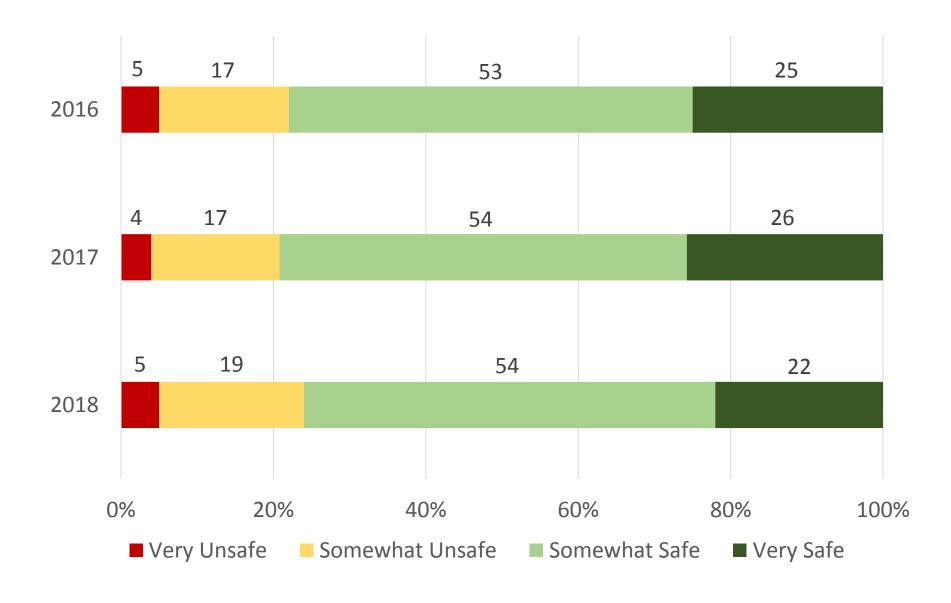

# 2018 Community Survey Results

March 13, 2018

Would you say that things in the City of Rohnert Park are generally headed in the right direction or are they on the wrong track?



#### Please rate the overall image or reputation of the City of Rohnert Park Government.



# Do you feel a sense of community in Rohnert Park?



#### How do you rate the overall quality of life in Rohnert Park?



## How do you rate your neighborhood as a place to live?



#### Describe your rating of the traffic flow on major



Describe your rating of the overall pavement condition of city streets.



#### Describe your rating of the overall appearance of Rohnert Park



## Do you feel safe in your neighborhood during the day?



#### Do you feel safe in your neighborhood after dark?



#### Do you feel safe along Rohnert Park's creek paths during the day?



#### Is violent crime (e.g. rape, assault, robbery) a problem in your neighborhood?



#### Is property crime (e.g. burglary, theft, auto-theft) a problem in your neighborhood?



#### Please give your overall impression of the Rohnert Park Police.



In your most recent contact with Rohnert Park Police, how courteous and professional were the officers/staff?



Describe your rating of traffic (speed, red light, stop sign) enforcement in Rohnert Park.



#### Please give your overall impression of the Rohnert Park Fire Service.



#### Please describe your overall satisfaction with your sewer service.



#### Please describe your overall satisfaction with your water service.



## Please describe your overall satis