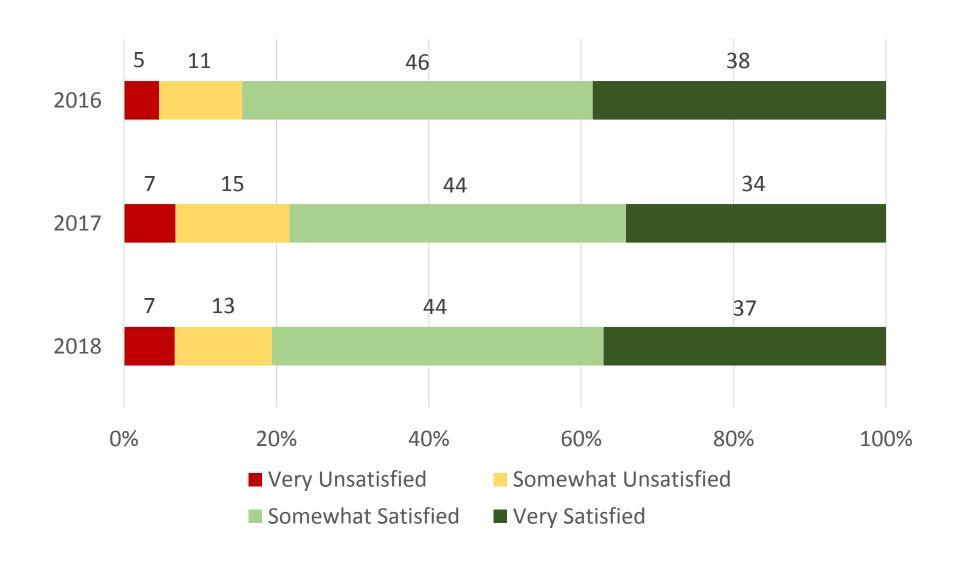

## Please describe your overall satisfaction with your storm drainage service.

Please describe your overall satisfaction with your garbage, recycling, and green waste collection service.

How would you rate your most recent visit to a recreation center?