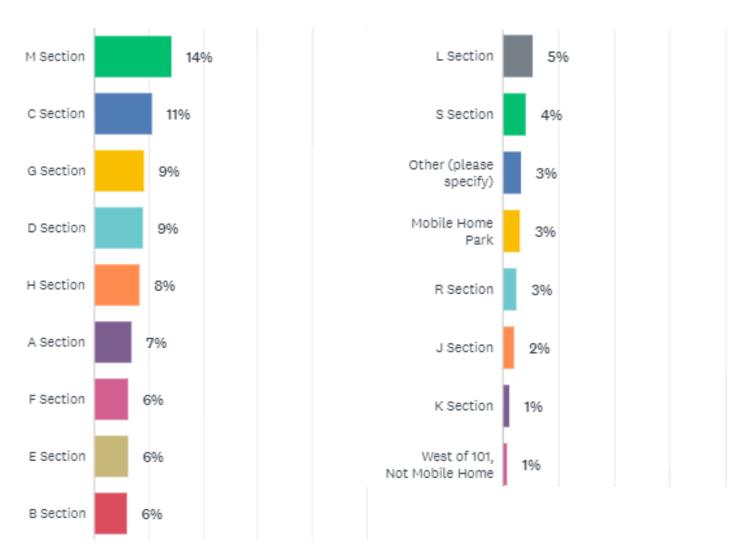

#### Rohnert Park has housing sections with street names all starting with the same letter. In which section do you live?

Answered: 2,286 Skipped: 342