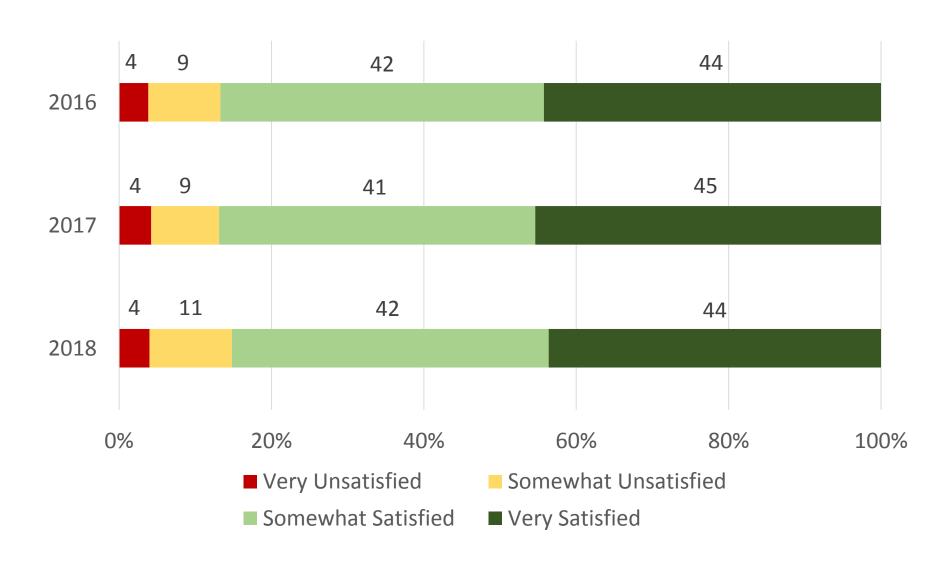

Do you feel safe in your neighborhood during the day?



#### Do you feel safe in your neighborhood after dark?



#### Do you feel safe along Rohnert Park's creek paths during the day?



#### Is violent crime (e.g. rape, assault, robbery) a problem in your neighborhood?



#### Is property crime (e.g. burglary, theft, auto-theft) a problem in your neighborhood?



#### Please give your overall impression of the Rohnert Park Police.



In your most recent contact with Rohnert Park Police, how courteous and professional were the officers/staff?



Describe your rating of traffic (speed, red light, stop sign) enforcement in Rohnert Park.



#### Please give your overall impression of the Rohnert Park Fire Service.



#### Please describe your overall satisfaction with your sewer service.



#### Please describe your overall satisfaction with your water service.



## Please describe your overall satisfaction with your storm drainage service.



Please describe your overall satisfaction with your garbage, recycling, and green waste collection service.



How would you rate your most recent visit to a recreation center?



How would you rate your most recent visit to a city



Please rate your perception of the employee's responsiveness during your most recent interaction.



Please rate your perception of the employee's courteousness during your most recent interaction.



# In the last 12 months, have you visited the Rohnert Park Animal Shelter?

Answered: 2,358 Skipped: 270



# How would you rate your most recent visit to the Rohnert Park Animal Shelter?

Answered: 2,379