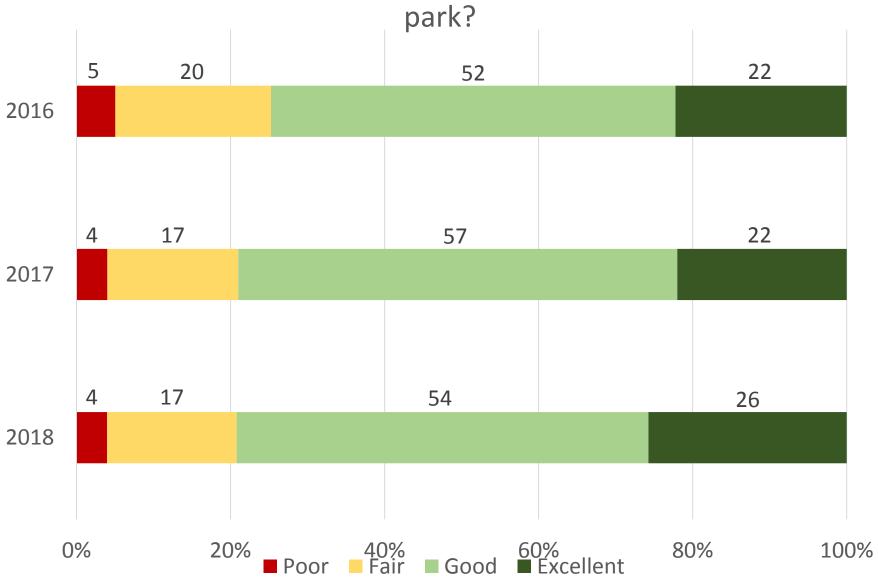

overall impression of the Rohnert Park Police.



In your most recent contact with Rohnert Park Police, how courteous and professional were the officers/staff?



Describe your rating of traffic (speed, red light, stop sign) enforcement in Rohnert Park.



#### Please give your overall impression of the Rohnert Park Fire Service.



#### Please describe your overall satisfaction with your sewer service.



#### Please describe your overall satisfaction with your water service.



## Please describe your overall satisfaction with your storm drainage service.



Please describe your overall satisfaction with your garbage, recycling, and green waste collection service.



How would you rate your most recent visit to a recreation center?



How would you rate your most recent visit to a city



Please rate your perception of the employee's responsiveness during your most recent interaction.



Please rate your perception of the employee's courteousness during your most recent interaction.



# In the last 12 months, have you visited the Rohnert Park Animal Shelter?

Answered: 2,358 Skipped: 270



# How would you rate your most recent visit to the Rohnert Park Animal Shelter?

Answered: 2,379 Skipped: 249



#### If Rohnert Park could do one thing differently to improve, what would that be?



#### Rohnert Park has housing sections with street names all starting with the same letter. In which section do you live?

Answered: 2,286 Skipped: 342



## How did you hear about this survey? (Check all that apply)

Answered: 2,438 Skipped: 190



#### Please select your age range.

Ans