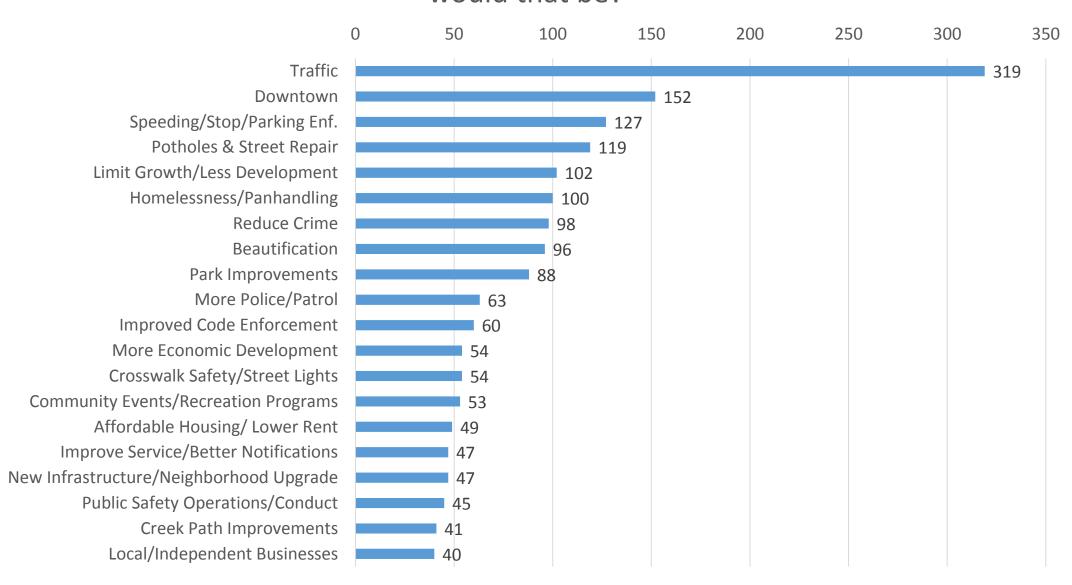

#### If Rohnert Park could do one thing differently to improve, what would that be?