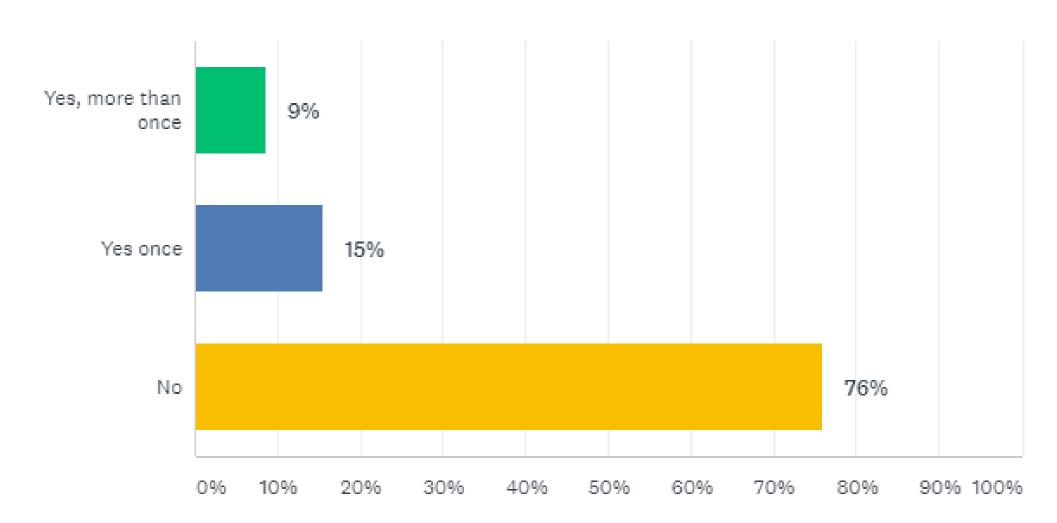

# In the last 12 months, have you visited the Rohnert Park Animal Shelter?

Answered: 2,358 Skipped: 270