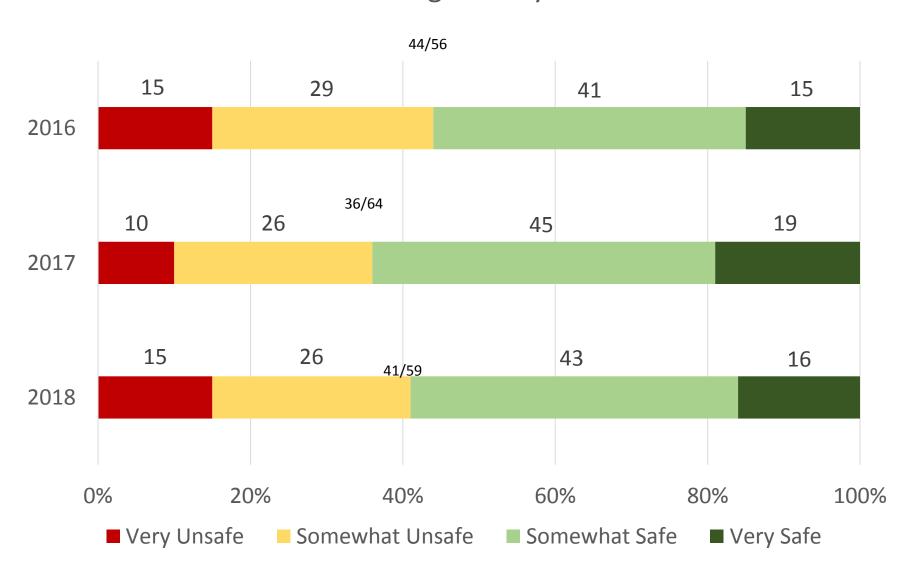

ld you say that things in the City of Rohnert Park are generally headed in the right direction or are they on the wrong track?



#### Please rate the overall image or reputation of the City of Rohnert Park Government.



# Do you feel a sense of community in Rohnert Park?



#### How do you rate the overall quality of life in Rohnert Park?



## How do you rate your neighborhood as a place to live?



#### Describe your rating of the traffic flow on major



Describe your rating of the overall pavement condition of city streets.



#### Describe your rating of the overall appearance of Rohnert Park



## Do you feel safe in your neighborhood during the day?



#### Do you feel safe in your neighborhood after dark?



#### Do you feel safe along Rohnert Park's creek paths during the day?



#### Is violent crime (e.g. rape, assault, robbery) a problem in your neighborhood?



#### Is property crime (e.g. burglary, theft, auto-theft) a problem in your neighborhood?



#### Please give your overall impression of the Rohnert Park Police.



In your most recent contact with Rohnert Park Police, how courteous and professional were the officers/staff?



Describe your rating of traffic (speed, red light, stop sign) enforcement in Rohnert Park.



#### Please give your overall impression of the Rohnert Park Fire Service.



#### Please describe your overall satisfaction with your sewer service.



#### Please describe your overall satisfaction with your water service.



## Please describe your overall satisfaction with your storm drainage service.



Please describe your overall