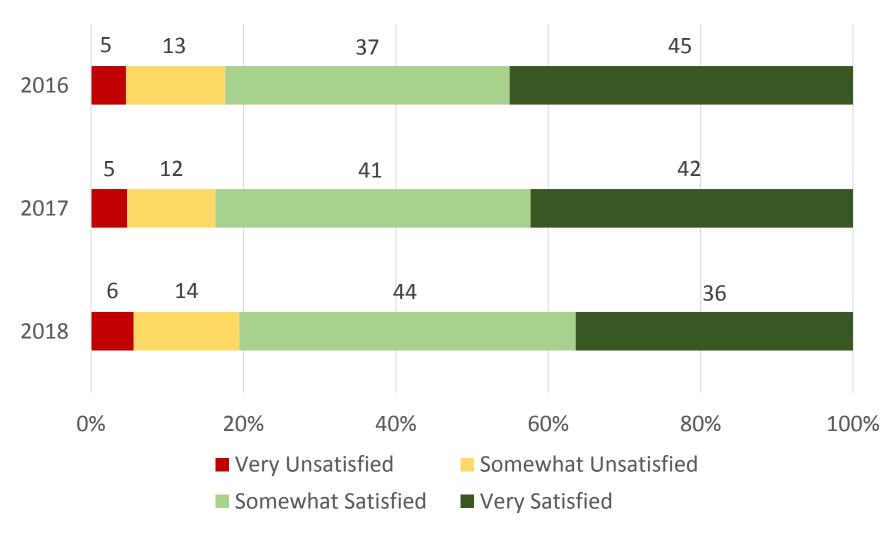

## Please describe your overall satisfaction with your storm drainage service.

Please describe your overall satisfaction with your garbage, recycling, and green waste collection service.

How would you rate your most recent visit to a recreation center?