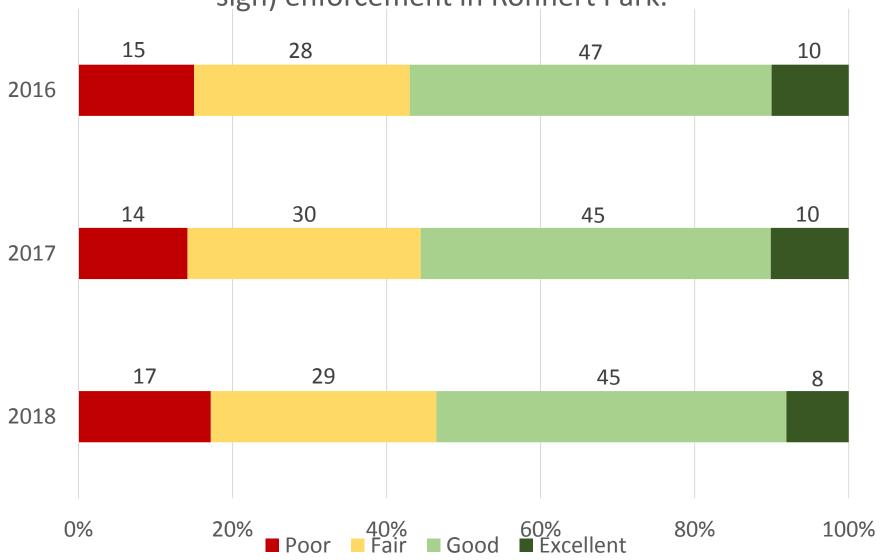

#### Please give your overall impression of the Rohnert Park Police.

In your most recent contact with Rohnert Park Police, how courteous and professional were the officers/staff?

Describe your rating of traffic (speed, red light, stop sign) enforcement in Rohnert Park.