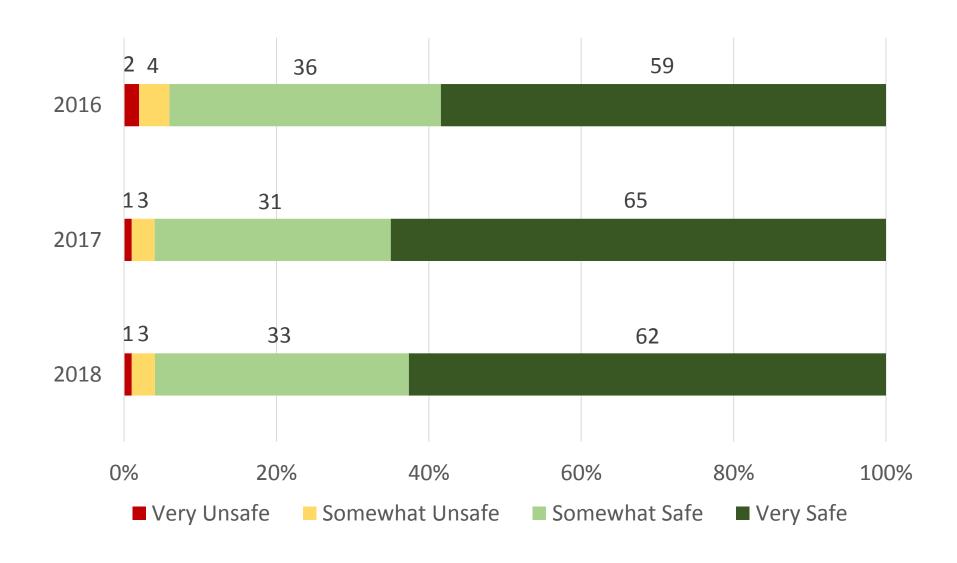

# 2018 Community Survey Results

March 13, 2018

Would you say that things in the City of Rohnert Park are generally headed in the right direction or are they on the wrong track?



#### Please rate the overall image or reputation of the City of Rohnert Park Government.



# Do you feel a sense of community in Rohnert Park?



#### How do you rate the overall quality of life in Rohnert Park?



## How do you rate your neighborhood as a place to live?



#### Describe your rating of the traffic flow on major



Describe your rating of the overall pavement condition of city streets.



#### Describe your rating of the overall appearance of Rohnert Park



## Do you feel safe in your neighborhood during the day?



#### Do you feel safe in your neighborhood after dark?



#### Do you feel safe along Rohnert Park's creek paths during the day?



#### Is violent crime (e.g. rape, assault, robbery) a problem in your neighborhood?



#### Is property crime (e.g. burglary, theft, auto-theft) a problem in your neighborhood?



#### Please give your overall impression of the Rohnert Park Police.



In your most recent contact with Rohnert Park Police, how courteous and professional were the officers/staff?



Describe your rating of traffic (speed, red light, stop sign) enforcement in Rohnert Park.



#### Please give your overall impression of the Rohnert Park Fire Service.



#### Please describe your overall satisfaction with your sewer service.



#### Please describe your overall satisfaction with yo