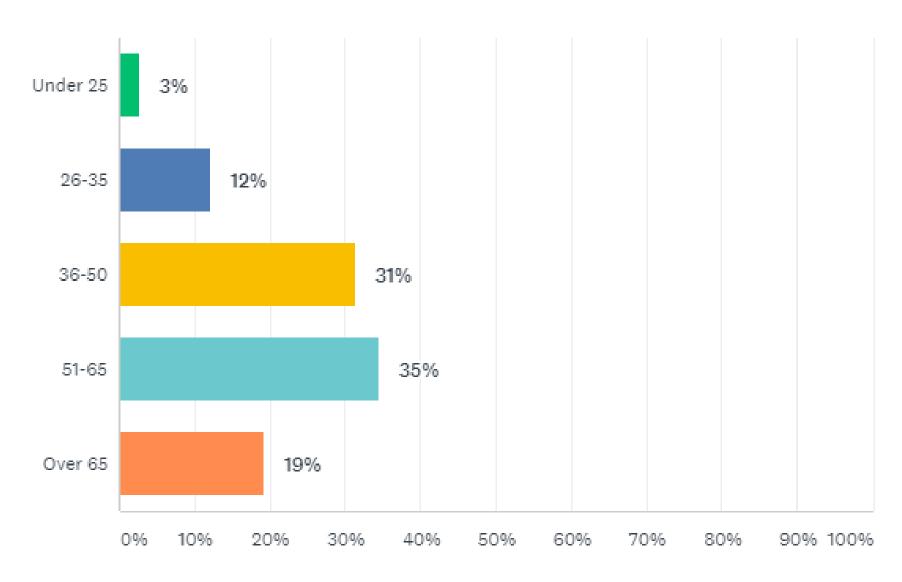

#### Please select your age range.

Answered: 2,216 Skipped: 412

Please enter the number of children under 18 living with you.

Answered: 2,216 Skipped: 412