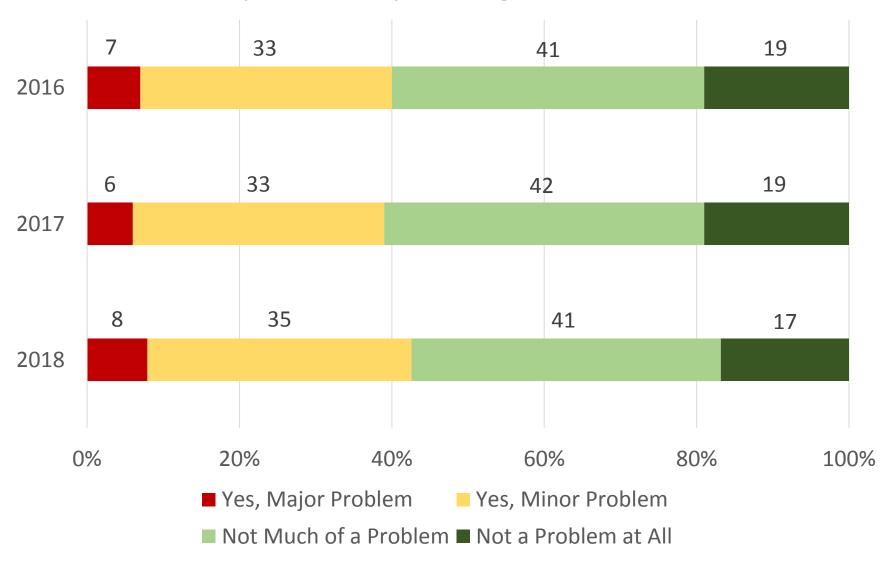

#### Is violent crime (e.g. rape, assault, robbery) a problem in your neighborhood?